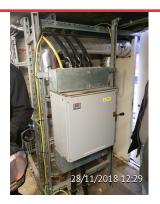

## SENATE HOUSE RISER CUPBOARD ROOF LEVEL

Assigned To Gary Taylor Project Manager Roof Level riser connection point's

## **ROOF LEVEL RISER LOCATION**

Assigned To Gary Taylor Project Manager Proposed location for Solar PV switches

**SENATE HOUSE ROOF** 

Assigned To Gary Taylor Project Manager Different view