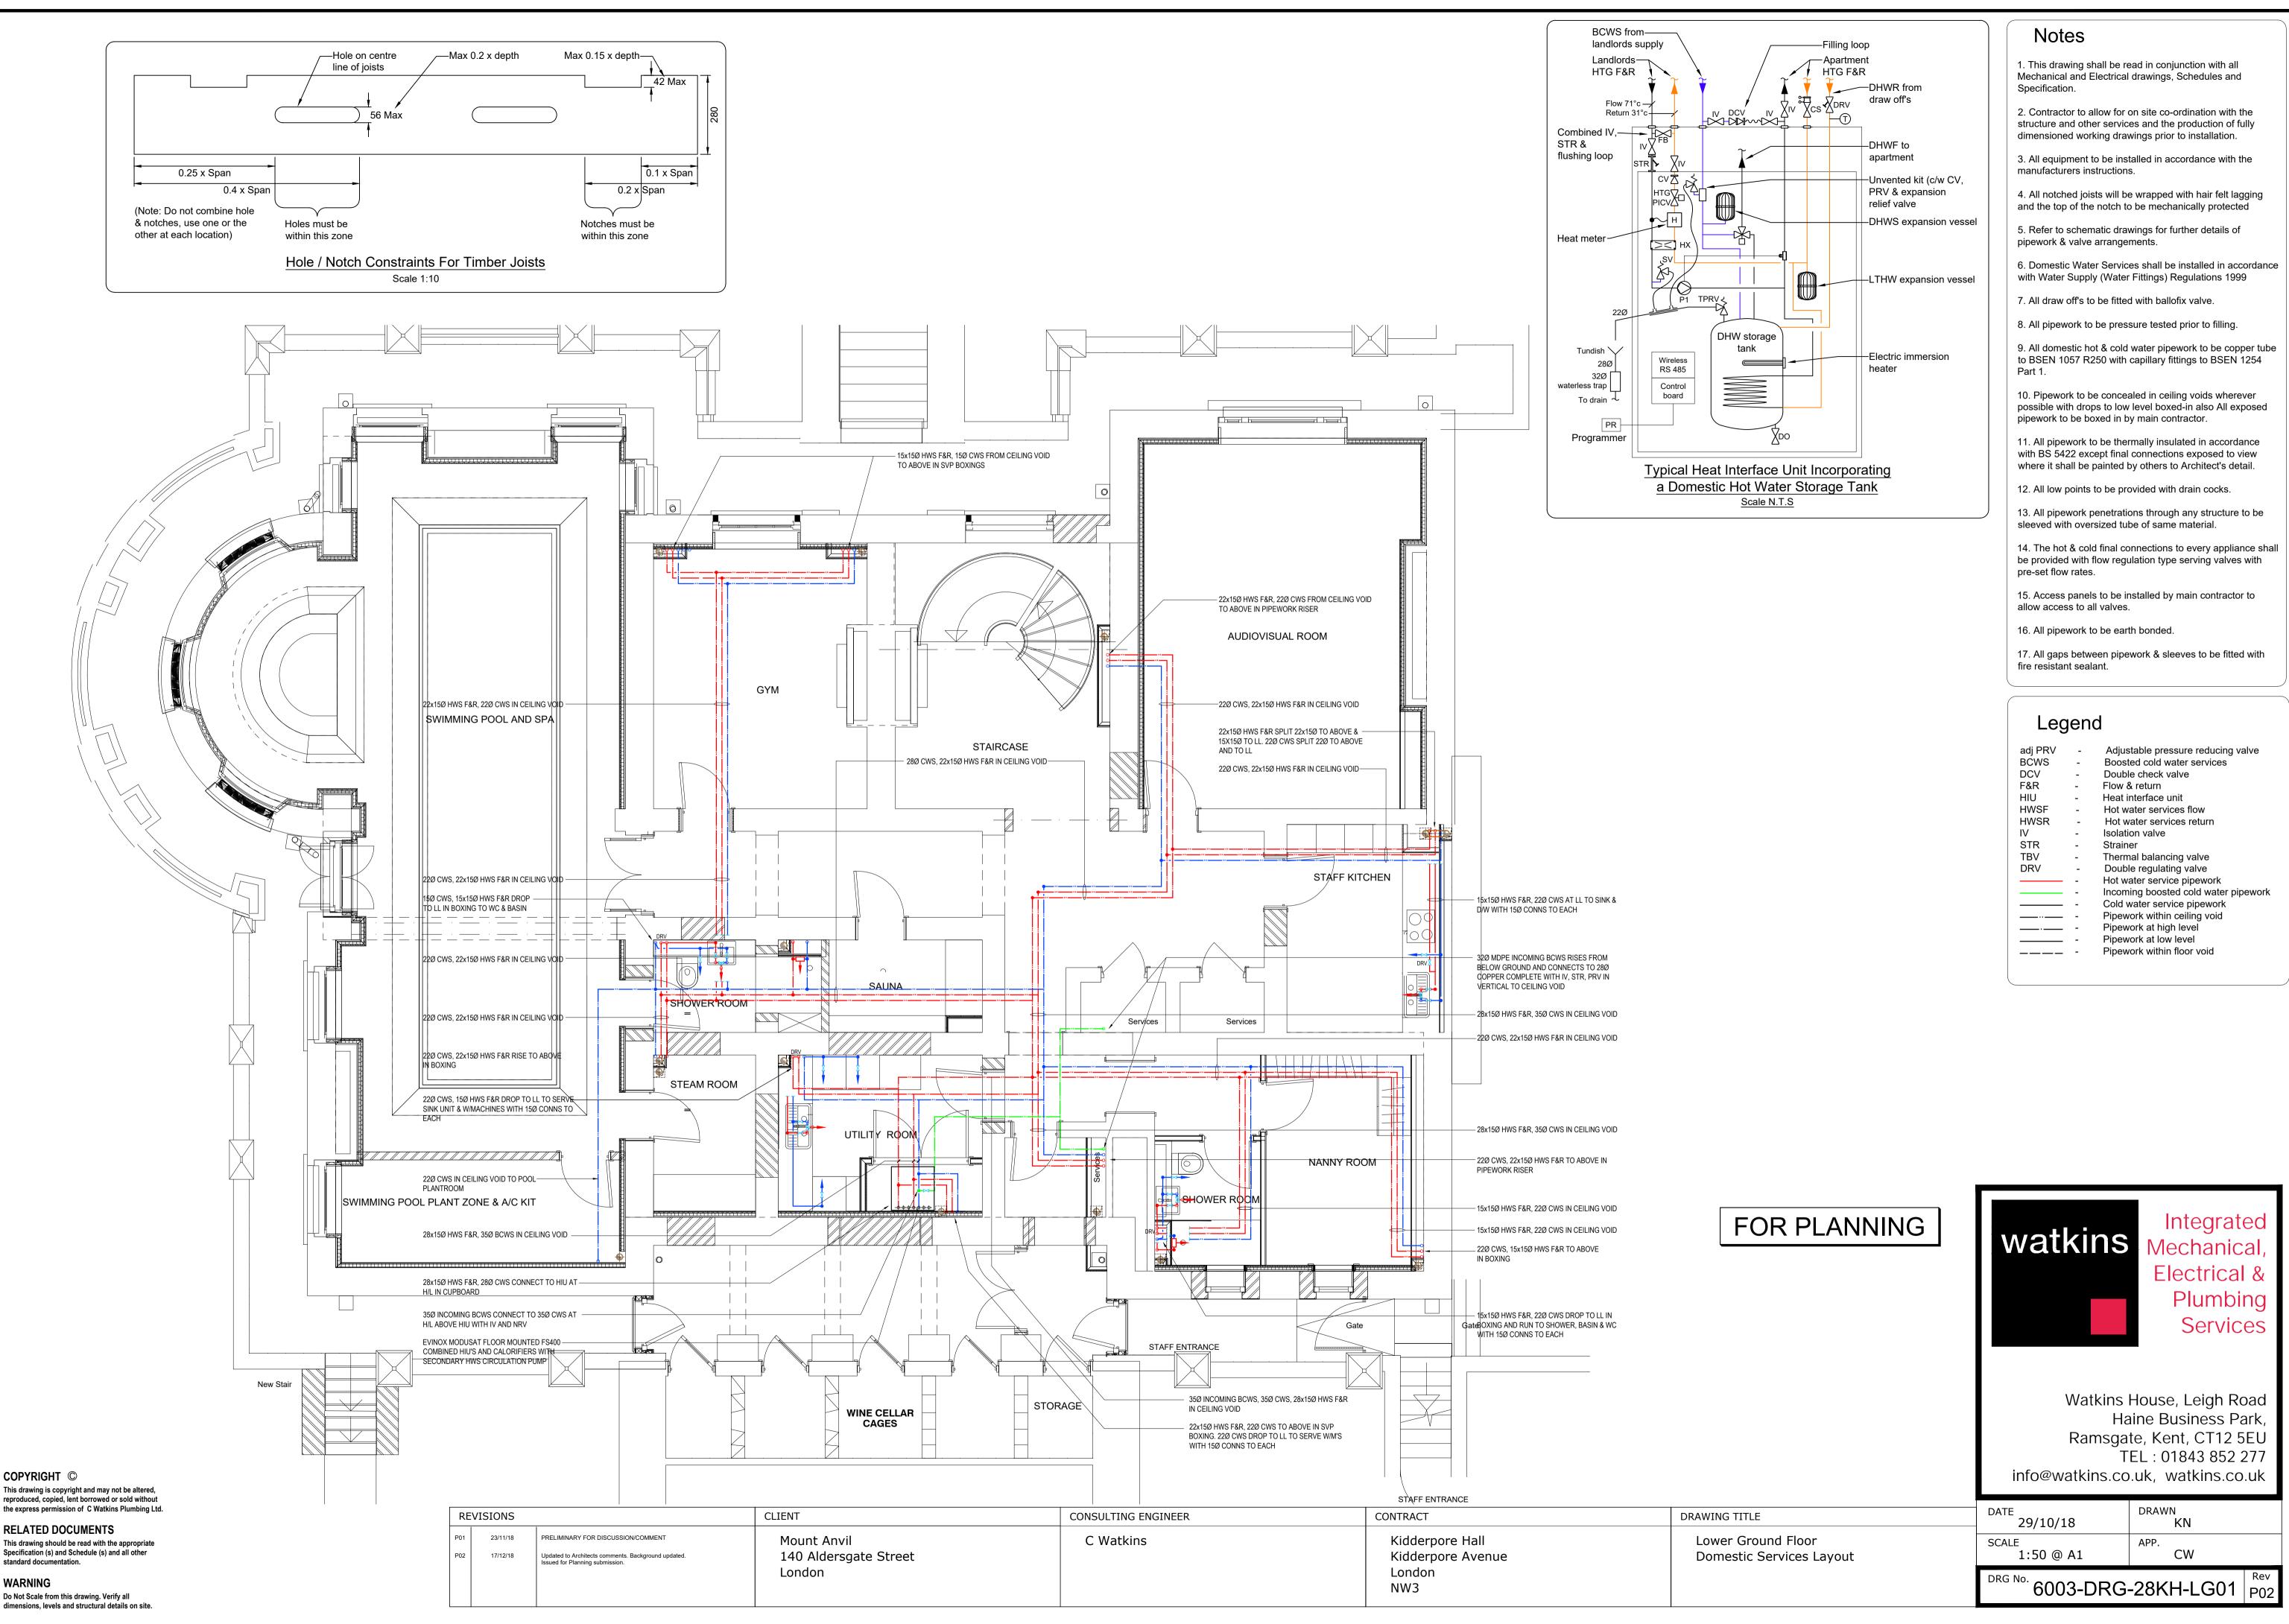

Do Not Scale from this drawing. Verify all dimensions, levels and structural details on site.

| adj PRV | - | Adjustable pressure reducing valve   |
|---------|---|--------------------------------------|
| BCWS    | - | Boosted cold water services          |
| DCV     | - | Double check valve                   |
| F&R     | - | Flow & return                        |
| HIU     | - | Heat interface unit                  |
| HWSF    | - | Hot water services flow              |
| HWSR    | - | Hot water services return            |
| IV      | - | Isolation valve                      |
| STR     | - | Strainer                             |
| TBV     | - | Thermal balancing valve              |
| DRV     | - | Double regulating valve              |
|         | - | Hot water service pipework           |
|         | - | Incoming boosted cold water pipework |
|         | - | Cold water service pipework          |
|         | - | Pipework within ceiling void         |
|         | - | Pipework at high level               |
|         | - | Pipework at low level                |
|         | - | Pipework within floor void           |
|         |   | ·                                    |
|         |   |                                      |