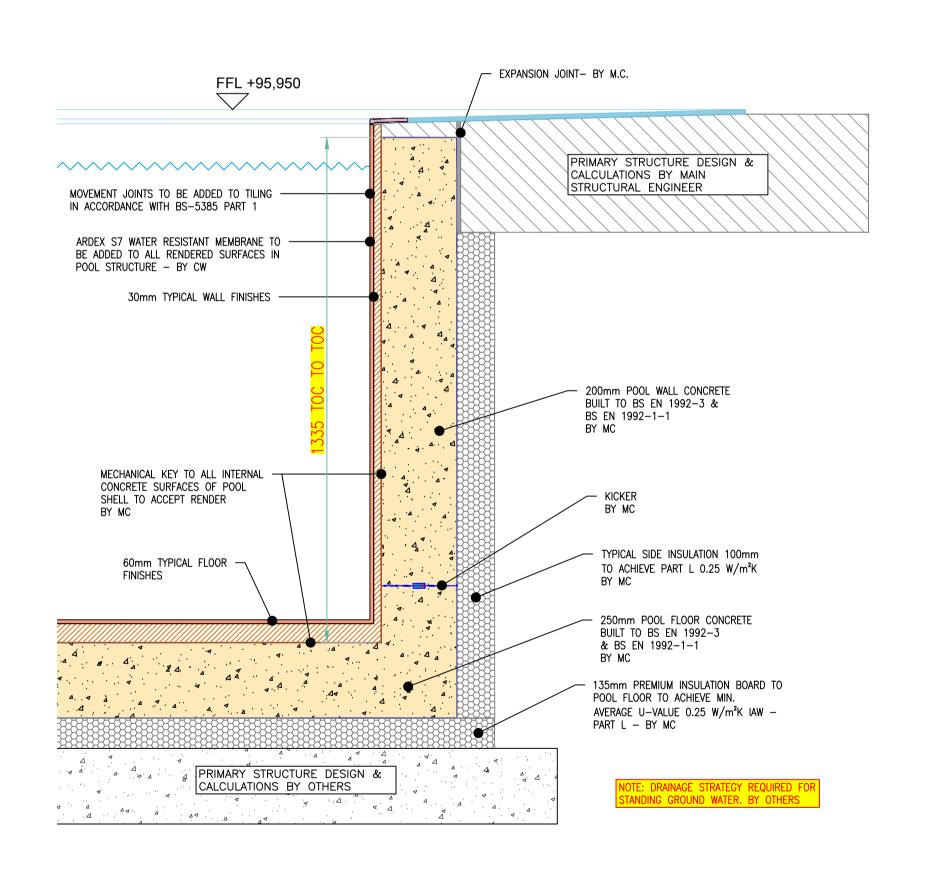

TYPICAL CONCRETE KICKER DETAIL

1:10 @ A1

01 TYPICAL POOL SECTION
1:10 @ A1

R1 07/12/2018 REVISED TO MOUNT ANVIL COMMENTS

REVISION NOTES

ALL DRAWINGS ISSUED TO CLIENT FOR CONSTRUCTION WILL BE

CONSIDERED APPROVED IF NO COMMENTS ARE RETURNED