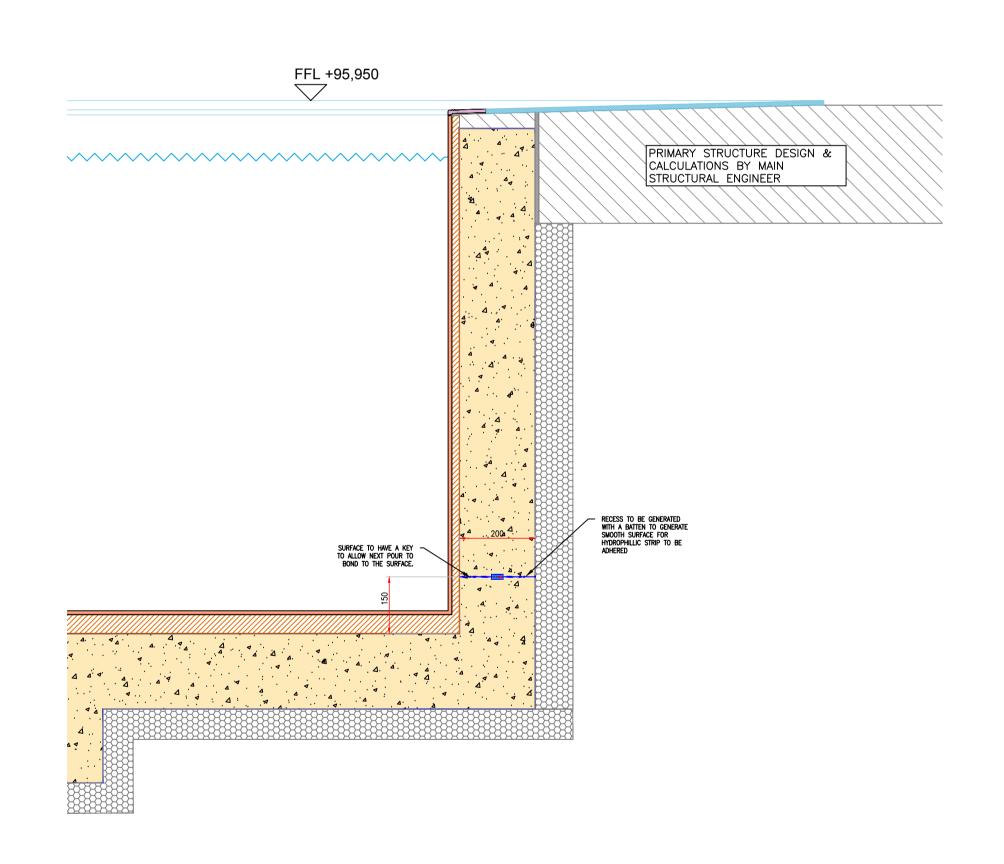

TYPICAL CONCRETE KICKER DETAIL

1:10 @ A1

01 TYPICAL POOL SECTION
1:10 @ A1

R1 07/12/2018 REVISED TO MOUNT ANVIL COMMENTS

REVISION NOTES

ALL DRAWINGS ISSUED TO CLIENT FOR CONSTRUCTION WILL BE

CONSIDERED APPROVED IF NO COMMENTS ARE RETURNED