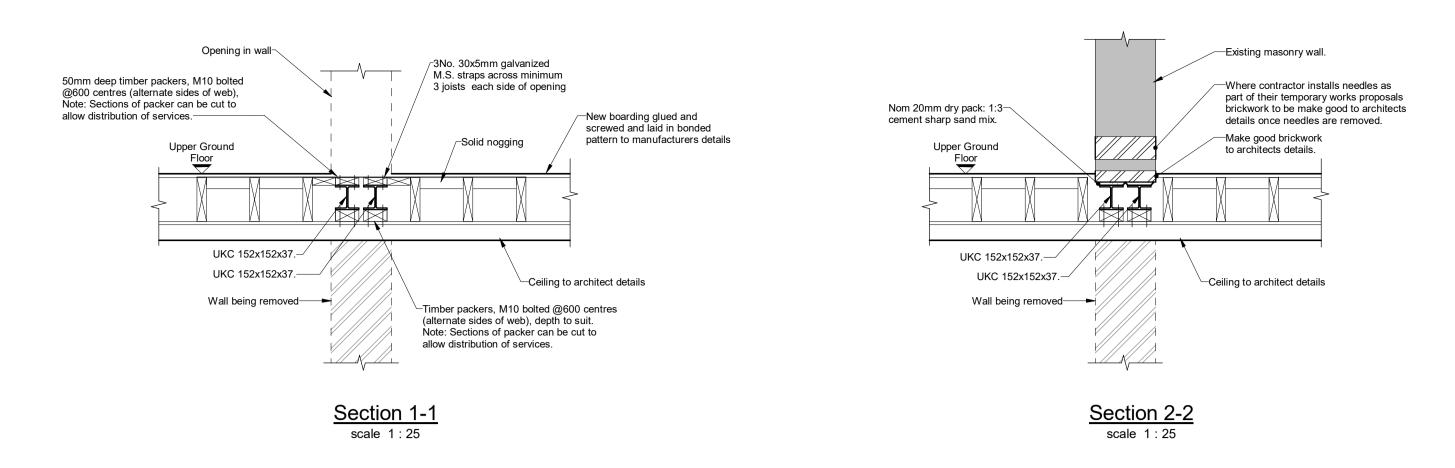

**General Notes** 

- Drawings shall be referred to for structural work only unless otherwise stated and read in conjuction with Architect's, Service Engineer's and Sub-Contractor's drawings.
- The Contractor shall check all levels and dimensions, any errors or omissions are to be reported at once to the Engineer.