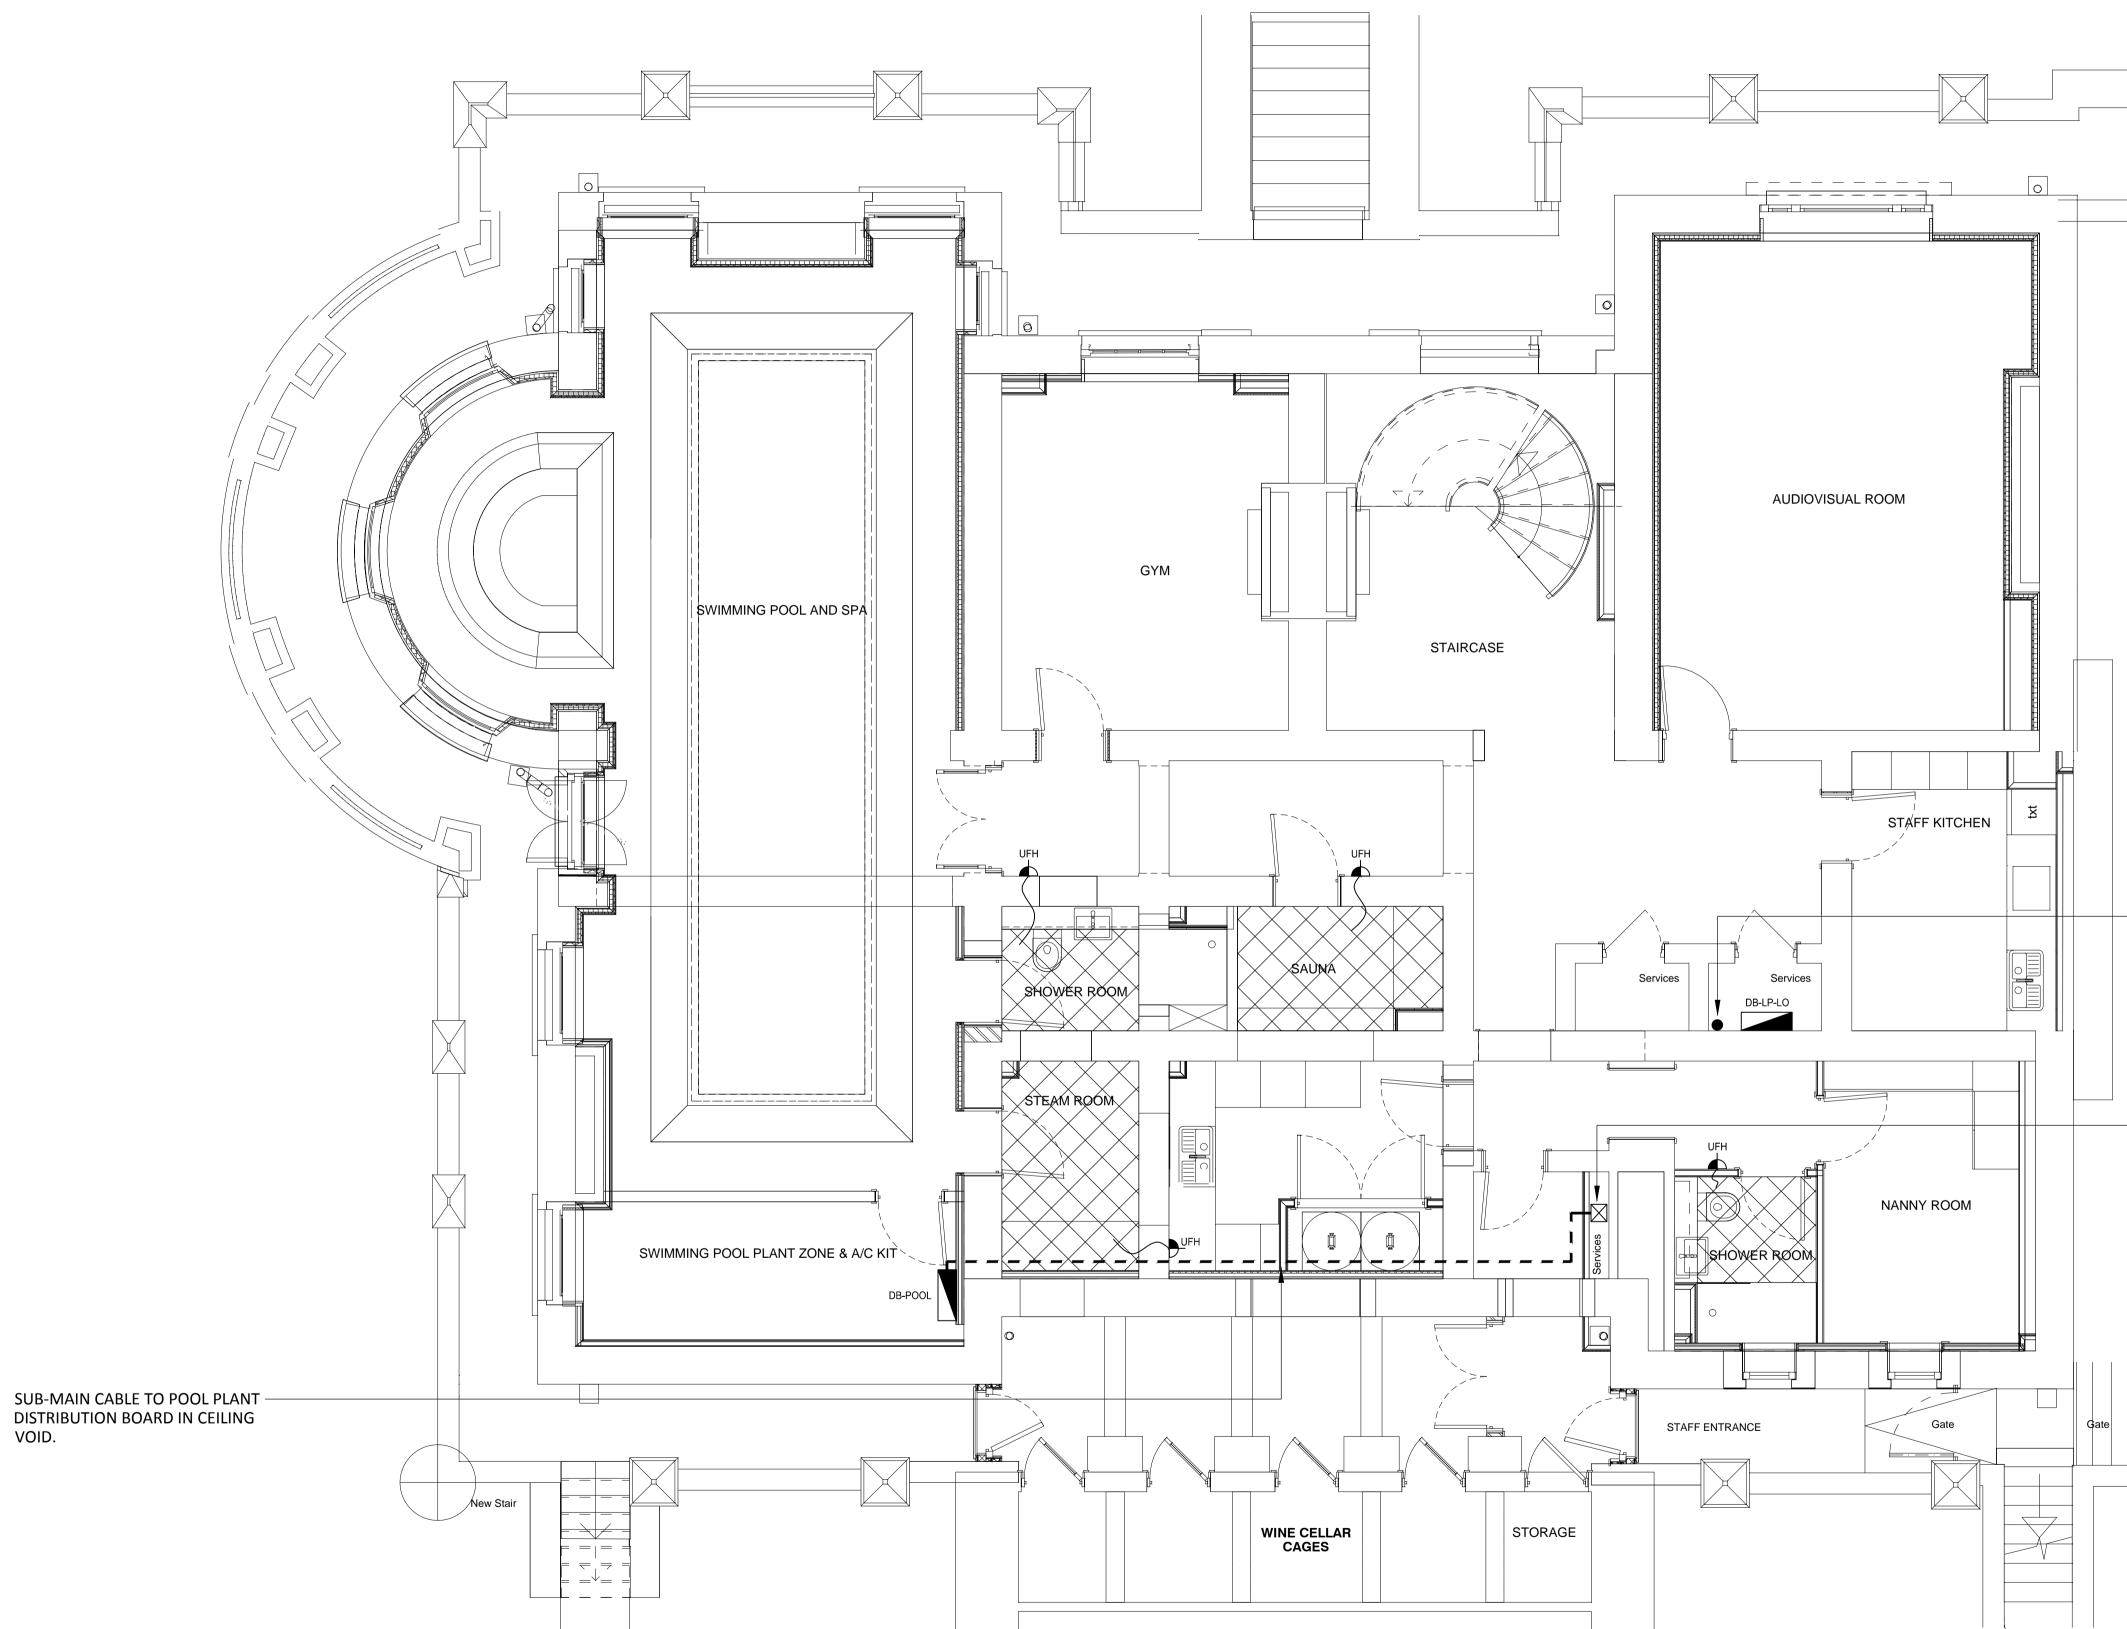

## LEGEND

DISTRIBUTION BOARD

SWITCHED FUSED CONNECTION UNIT

UNDERFLOOR HEATING

SUB-MAIN CABLE ROUTE

DENOTES ELECTRIC UNDERFLOOR HEATING AREA

## - SUB-MAIN CABLE TO DB-LP-L1 & DB-LP-L2 RISES TO FLOOR VOID ABOVE. - SUPPLY ISOLATOR. FOR APPROVAL Integrated watkins Mechanical, **Electrical &** Plumbing Services Watkins House, Leigh Road Haine Business Park, Ramsgate, Kent, CT12 5EU TEL : 01843 852 277 info@watkins.co.uk, watkins.co.uk DRAWN JS DATE 21.12.2018 ITLE Ground Floor SCALE APP. c Underfloor Heating & Distribution AG 1:50 @ A1 DRG No. 6001-DRG-26-LG001