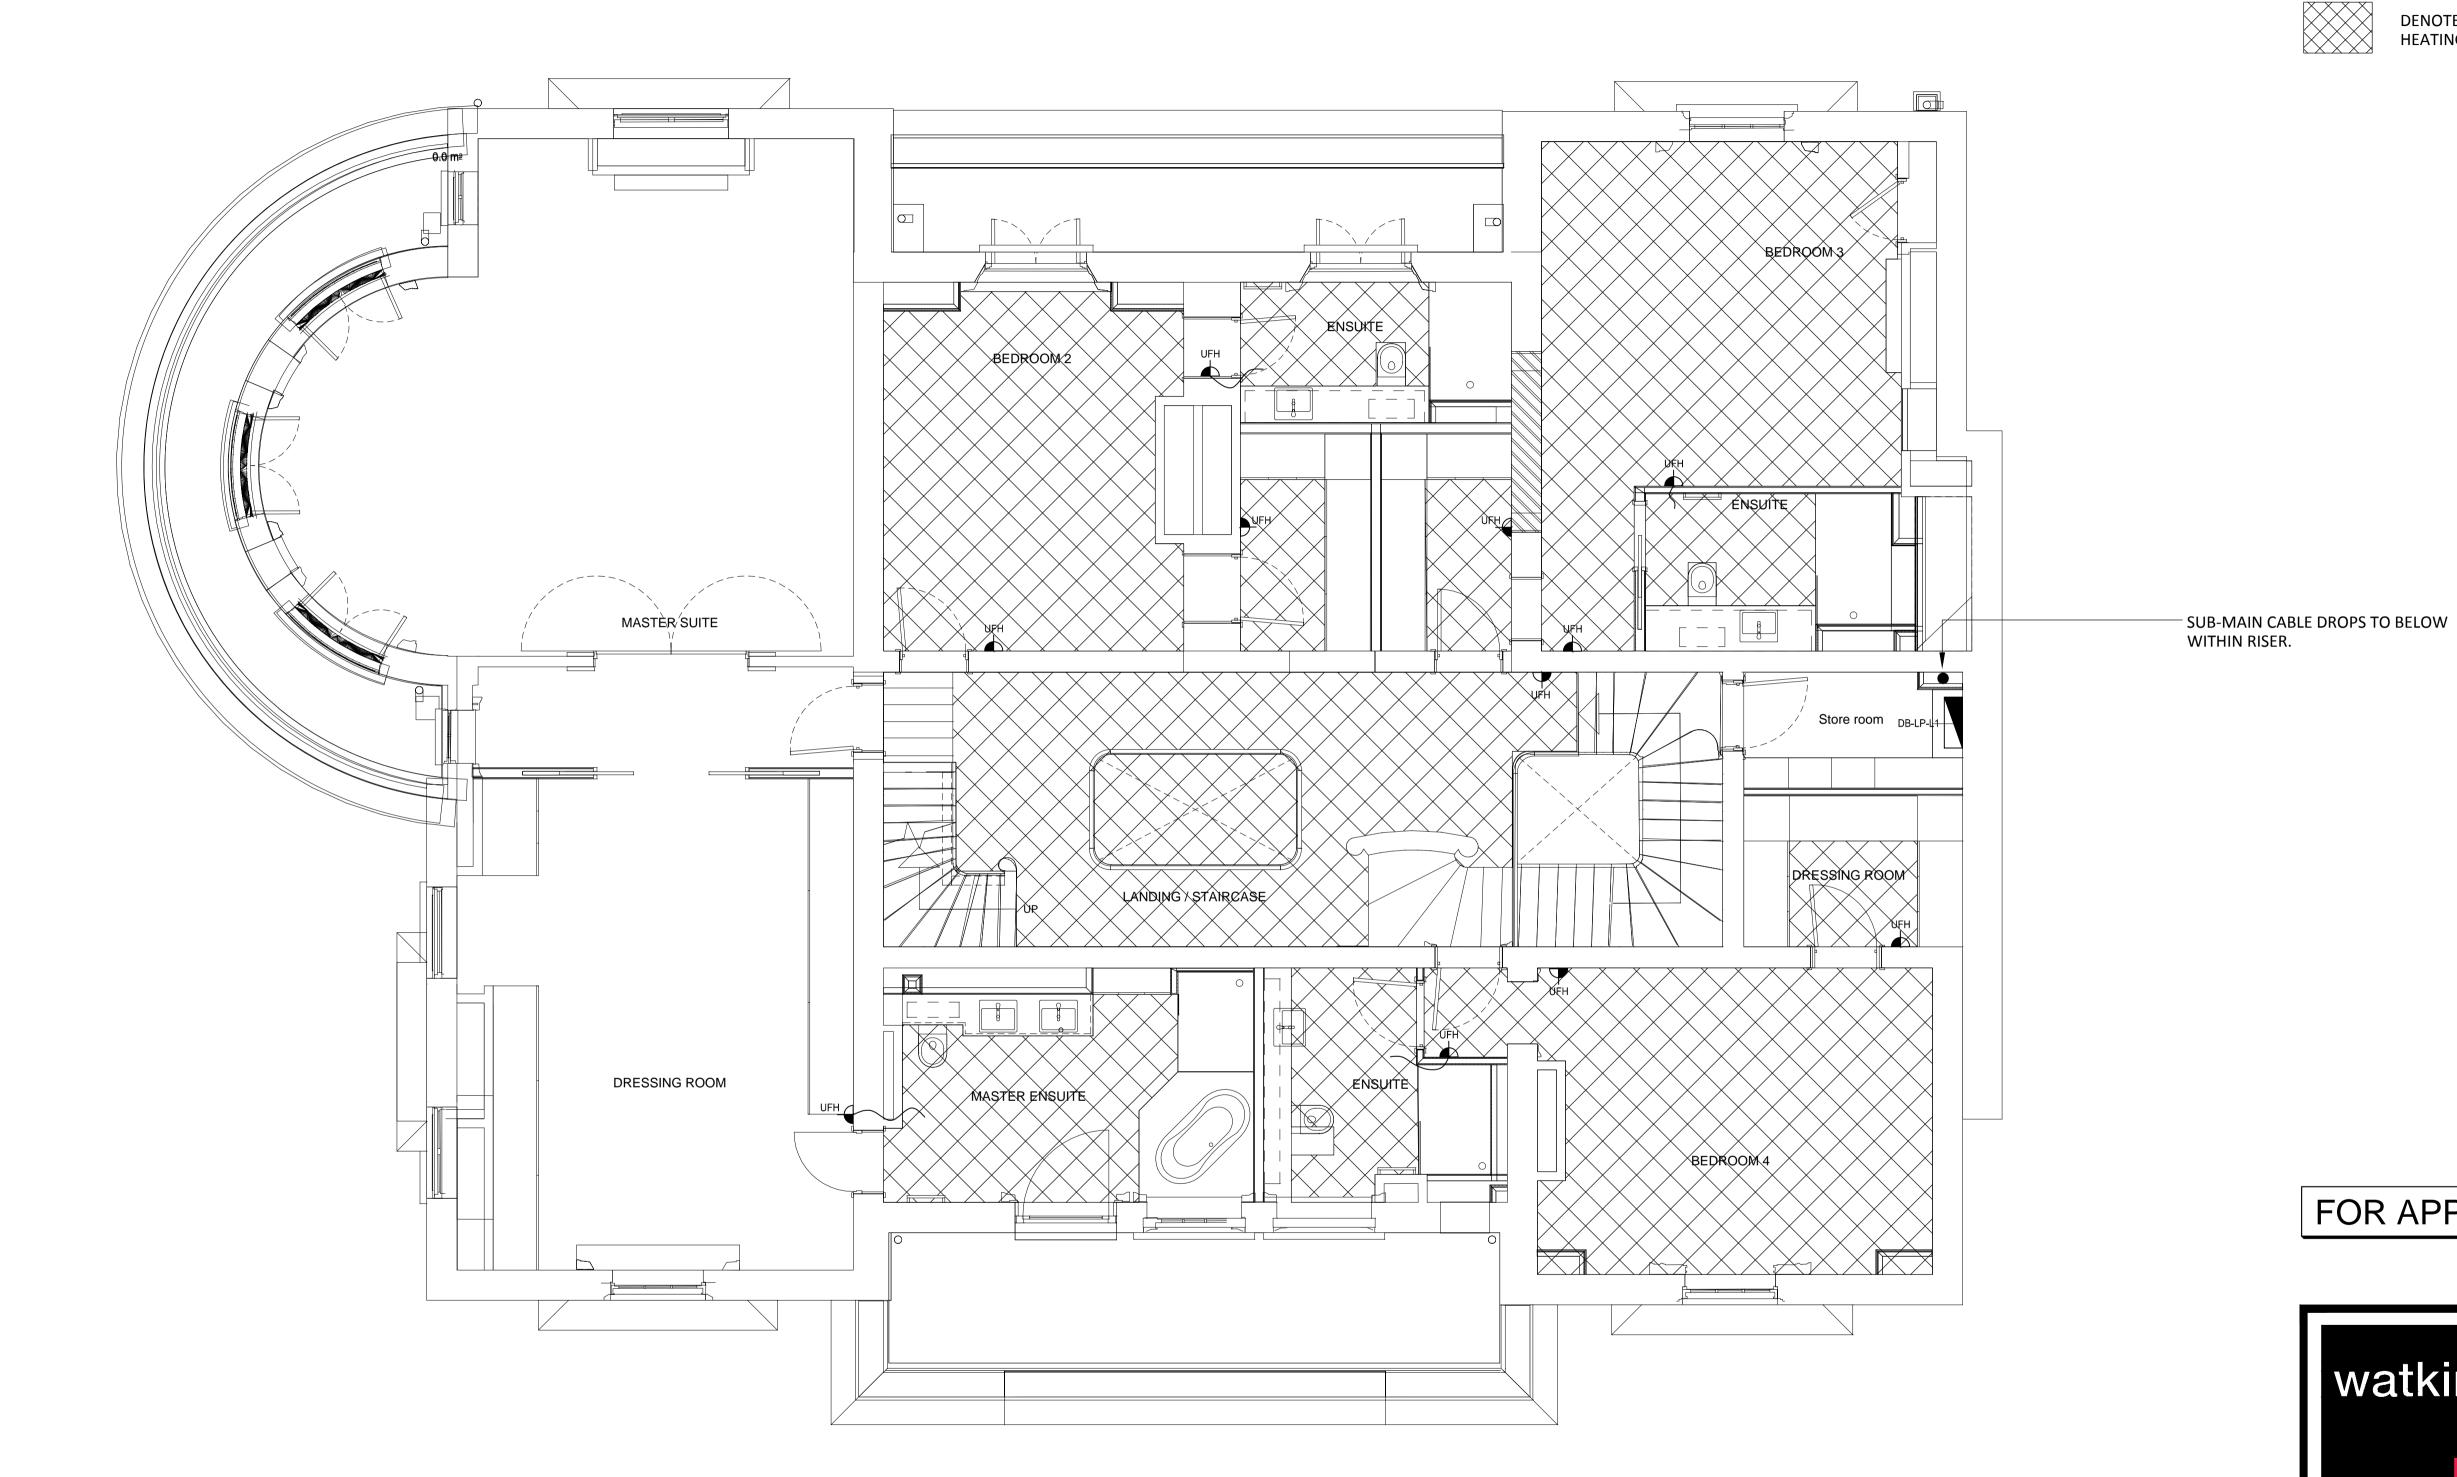

## **LEGEND**

DISTRIBUTION BOARD

SWITCHED FUSED CONNECTION UNIT

UNDERFLOOR HEATING

SUB-MAIN CABLE ROUTE

DENOTES ELECTRIC UNDERFLOOR HEATING AREA

FOR APPROVAL

Integrated watkins Mechanical, Electrical & Plumbing Services

## RELATED DOCUMENTS

This drawing should be read with the appropriate Specification (s) and Schedule (s) and all other standard documentation.

| W    | ARNING                                          |
|------|-------------------------------------------------|
| Do I | Not Scale from this drawing. Verify all         |
| dim  | ensions, levels and structural details on site. |