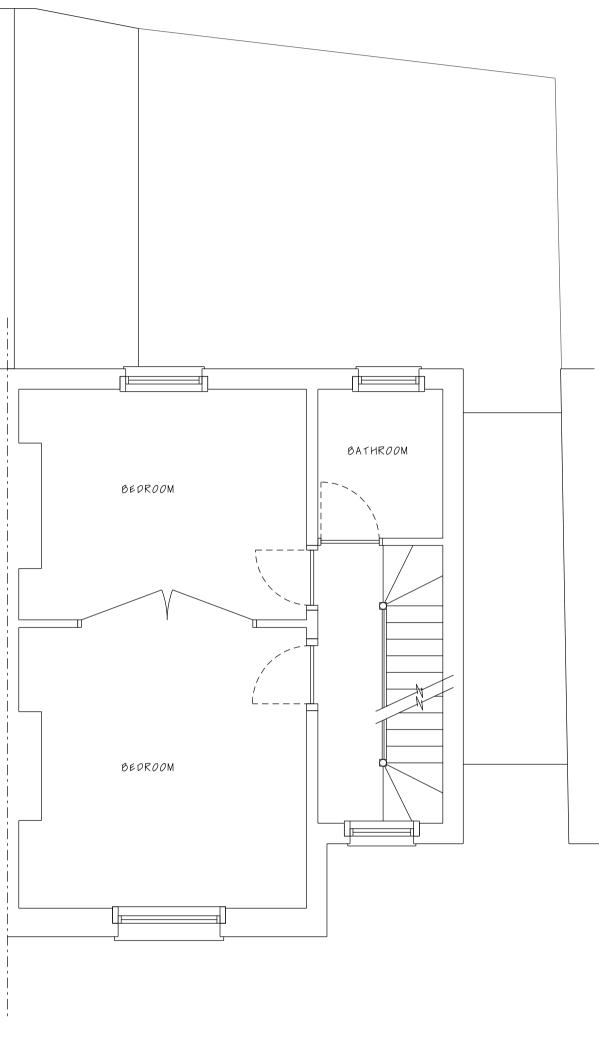

**Existing First Floor Plan** 

Existing Second Floor Plan

Existing Roof Plan

|                             | Ground                                                            | First                                                           | Second                                                          |
|-----------------------------|-------------------------------------------------------------------|-----------------------------------------------------------------|-----------------------------------------------------------------|
| Skirting                    | Replacement skirtings not yet fitted.                             | Replaced like for like.                                         | Replaced like for like.                                         |
| Fire places                 | Front room - fireplace relocated from Second floor front bedroom. | No alterations.                                                 | Front room fireplaced moved to ground floor.                    |
| Internal Walls              | Modern cement and gypsum plaster and skim coat used throughout.   | Modern cement and gypsum plaster and skim coat used throughout. | Modern cement and gypsum plaster and skim coat used throughout. |
| Architraves                 | Architrave installed throughout.                                  | Architrave installed throughout.                                | Architrave installed throughout.                                |
| Doors                       | Four panel doors installed.                                       | Four panel doors installed.                                     | Four panel doors installed.                                     |
| Floors Concrete &<br>Timber | New concrete floor.                                               | Joists retained. chipboard floor installed.                     | Joists retained, chipboard floor installed.                     |
| Roof Light                  | N/A.                                                              | N/A.                                                            | Replaced.                                                       |

As Built