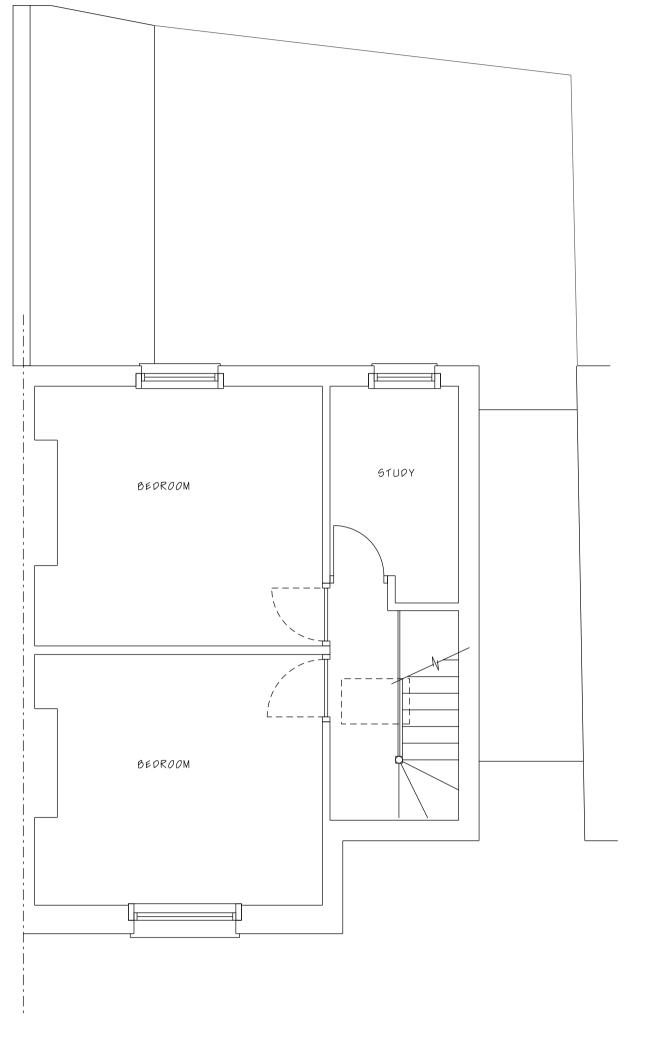

**Existing First Floor Plan** 

Existing Second Floor Plan

Existing Roof Plan

|                             | Ground                                                            | First                                                           | Second                                                          |
|-----------------------------|-------------------------------------------------------------------|-----------------------------------------------------------------|-----------------------------------------------------------------|
| Skirting                    | Replacement skirtings not yet fitted.                             | Replaced like for like.                                         | Replaced like for like.                                         |
| Fire places                 | Front room - fireplace relocated from Second floor front bedroom. | No alterations.                                                 | Front room fireplaced moved to ground floor.                    |
| Internal Walls              | Modern cement and gypsum plaster and skim coat used throughout.   | Modern cement and gypsum plaster and skim coat used throughout. | Modern cement and gypsum plaster and skim coat used throughout. |
| Architraves                 | Architrave installed throughout.                                  | Architrave installed throughout.                                | Architrave installed throughout.                                |
| Doors                       | Four panel doors installed.                                       | Four panel doors installed.                                     | Four panel doors installed.                                     |
| Floors Concrete &<br>Timber | New concrete floor.                                               | Joists retained. chipboard floor installed.                     | Joists retained, chipboard floor installed.                     |
| Roof Light                  | N/A.                                                              | N/A.                                                            | Replaced.                                                       |

As Built