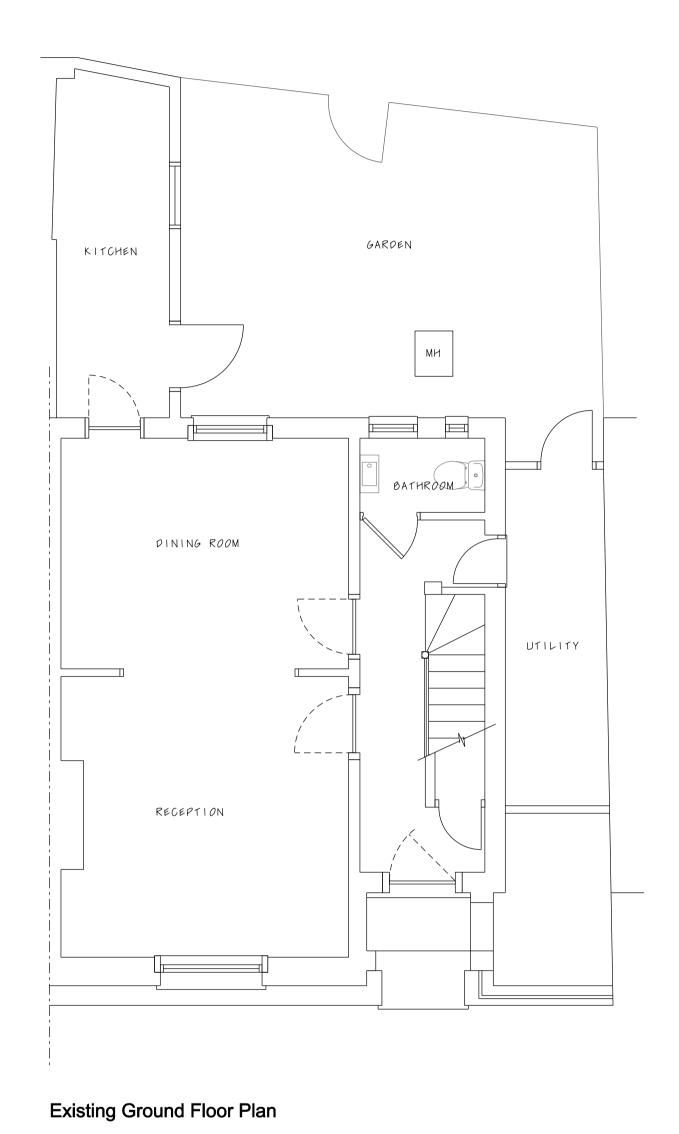

**Existing First Floor Plan** 

Existing Second Floor Plan

Existing Roof Plan

|                             | Ground                                                            | First                                                           | Second                                                          |
|-----------------------------|-------------------------------------------------------------------|-----------------------------------------------------------------|-----------------------------------------------------------------|
| Skirting                    | Replacement skirtings not yet fitted.                             | Replaced like for like.                                         | Replaced like for like.                                         |
| Fire places                 | Front room - fireplace relocated from Second floor front bedroom. | No alterations.                                                 | Front room fireplaced moved to ground floor.                    |
| Internal Walls              | Modern cement and gypsum plaster and skim coat used throughout.   | Modern cement and gypsum plaster and skim coat used throughout. | Modern cement and gypsum plaster and skim coat used throughout. |
| Architraves                 | Architrave installed throughout.                                  | Architrave installed throughout.                                | Architrave installed throughout.                                |
| Doors                       | Four panel doors installed.                                       | Four panel doors installed.                                     | Four panel doors installed.                                     |
| Floors Concrete &<br>Timber | New concrete floor.                                               | Joists retained. chipboard floor installed.                     | Joists retained, chipboard floor installed.                     |
| Roof Light                  | N/A.                                                              | N/A.                                                            | Replaced.                                                       |

As Built