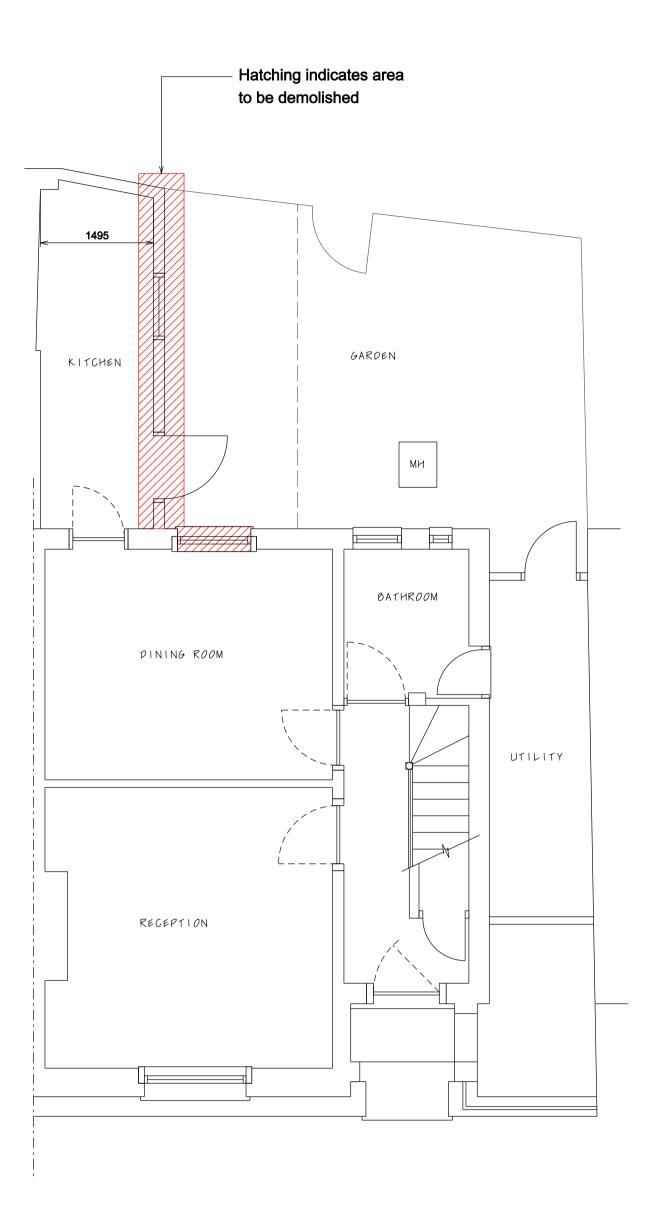

Existing Ground Floor Plan

Existing First Floor Plan

## Pre Existing







## Existing Roof Plan

All planning drawings to be read inconjunction with Heritage Statement by Fuller Long.



independent architectural services 52 Bailey Road Leigh on Sea Essex SS9 3PJ M:07790 069188

 Project: 68 Highgate Road London NW5 1PA

 Client: Duah & Watson

 Drawing title: Proposed Single Storey Rear Extension

 Existing Floor Plans & Roof Plan

 Scale 1: 50@A1
 Drawn by PSA

 Project number 18 301
 Drawing number P1 03 A

Status: Planning & Listed Buildings Approval

All dimensions must be checked on site and not scaled from this drawing.