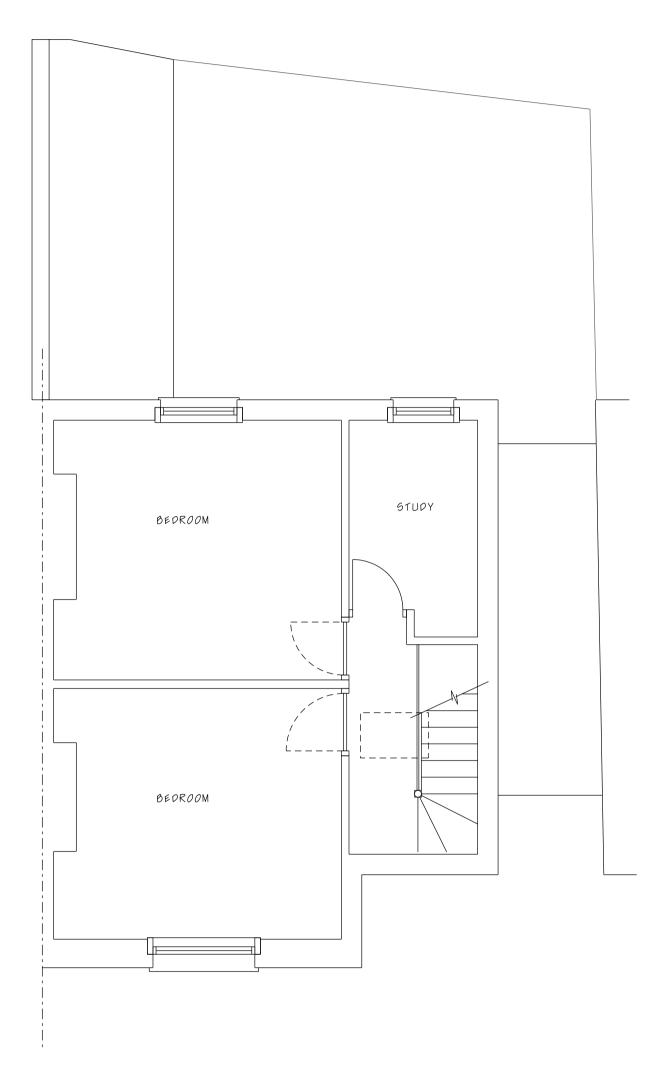

Existing Ground Floor Plan

Existing First Floor Plan

## Pre Existing







## Existing Roof Plan

All planning drawings to be read inconjunction with Heritage Statement by Fuller Long.



independent architectural services 52 Bailey Road Leigh on Sea Essex SS9 3PJ M:07790 069188

 Project: 68 Highgate Road London NW5 1PA

 Client: Duah & Watson

 Drawing title: Proposed Single Storey Rear Extension

 Existing Floor Plans & Roof Plan

 Scale 1: 50@A1
 Drawn by PSA

 Project number 18 301
 Drawing number P1 03 A

Status: Planning & Listed Buildings Approval

All dimensions must be checked on site and not scaled from this drawing.