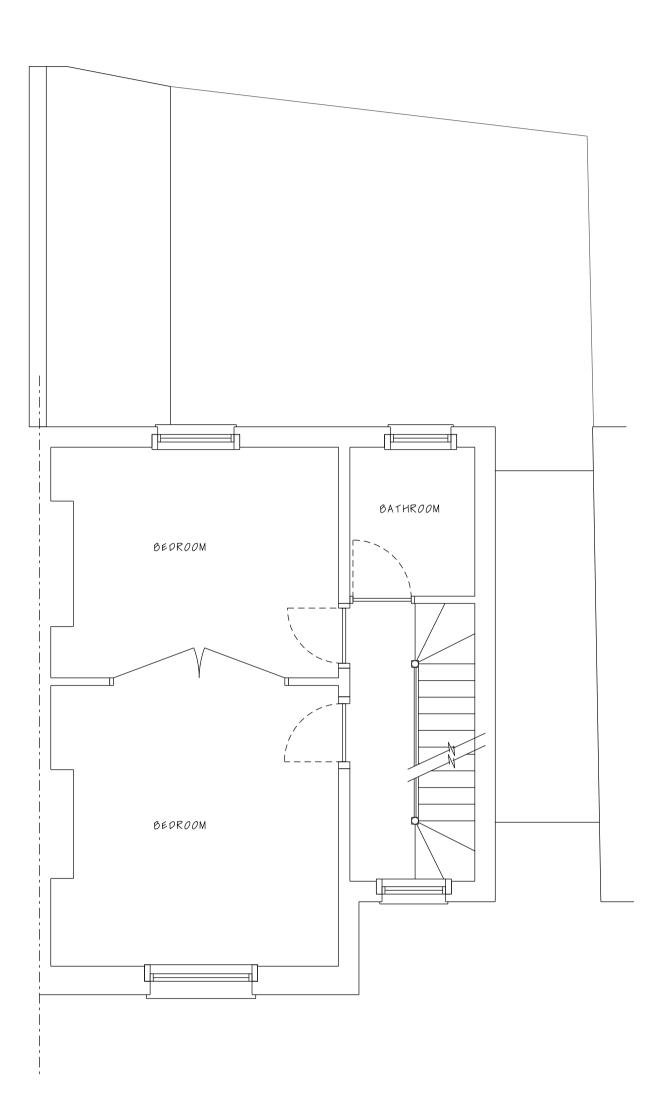

Existing Ground Floor Plan

Existing First Floor Plan

## Pre Existing







## Existing Roof Plan

All planning drawings to be read inconjunction with Heritage Statement by Fuller Long.



independent architectural services 52 Bailey Road Leigh on Sea Essex SS9 3PJ M:07790 069188

 Project: 68 Highgate Road London NW5 1PA

 Client: Duah & Watson

 Drawing title: Proposed Single Storey Rear Extension

 Existing Floor Plans & Roof Plan

 Scale 1: 50@A1
 Drawn by PSA

 Project number 18 301
 Drawing number P1 03 A

Status: Planning & Listed Buildings Approval

All dimensions must be checked on site and not scaled from this drawing.