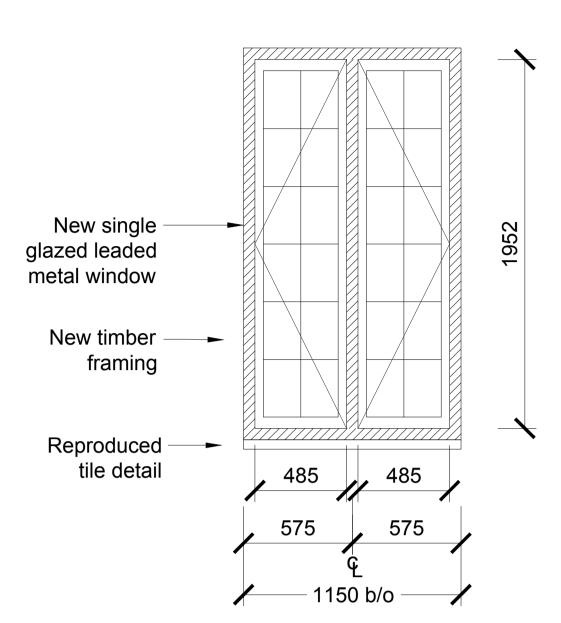

## 2 - Elevation WB04 Unit 3 Fire Rating: NA Window limited to opening by 100m Glass to be toughened or laminated to comply with Dock K. Total metal window number: 2

## 4 - Elevation WB02 Unit 4 Fire Rating: NA Window limited to opening by 100m Glass to be toughened or laminated to comply with Dock K. Total metal window number: 1

| Paper size:              | Revisions                       |         | Revisions |                         |                       |                                                                          |                                            | Architect / Originator:                             | Hait CADO Observant Warden C Cillatt Charact Landon NAC | Do not scale. All dimensions                      |                           |
|--------------------------|---------------------------------|---------|-----------|-------------------------|-----------------------|--------------------------------------------------------------------------|--------------------------------------------|-----------------------------------------------------|---------------------------------------------------------|---------------------------------------------------|---------------------------|
|                          | Rev Date By Description         | Checked | Approved  | Rev Date By Description | Checked Approved      | Window leading thickness - 12mm Window handles and restrictions to match |                                            | Tate Harmer                                         | Tel: +44 (0)207 241 7481 Email: studio@tateharmer.com   | to be checked on site. This drawing is copyright. |                           |
|                          | 21 21.12.18 TS For NMA Issue JM | JM      | RH        |                         |                       |                                                                          | William Hariales and restrictions to match |                                                     | Client:                                                 |                                                   |                           |
|                          |                                 |         |           |                         |                       | evicting originals on all openable panels                                |                                            | Platinum Land                                       |                                                         | LY                                                |                           |
|                          |                                 |         |           |                         |                       | la la la Diviale au aurita a                                             | existing originals on all openable panels  |                                                     | Project:                                                |                                                   | Date of Origin: Drawn By: |
|                          |                                 |         |           |                         |                       | b/o: Brick opening                                                       |                                            |                                                     | Belsize Park Firestation                                |                                                   | 28.11.17 ABF              |
| $\Lambda$                |                                 |         |           |                         |                       |                                                                          |                                            |                                                     | Drawing Title:                                          |                                                   | Scale/s:                  |
| $\square \Delta \preceq$ |                                 |         |           |                         |                       | Time beau france accommon ad                                             |                                            |                                                     | Window, door and grille types to existing building      |                                                   | 1:20 @ A1                 |
|                          |                                 |         |           |                         | Timber frame surround |                                                                          | Olivet Olive Off                           | Drawing Number: BFS THA PR PA 522 P1 Revision Plant |                                                         | Drawing Status:                                   |                           |
|                          |                                 |         |           |                         |                       |                                                                          |                                            | Client Sign Off                                     | Drawing Number:                                         | I I I I I I I I I I I I I I I I I I I             | on Planning               |