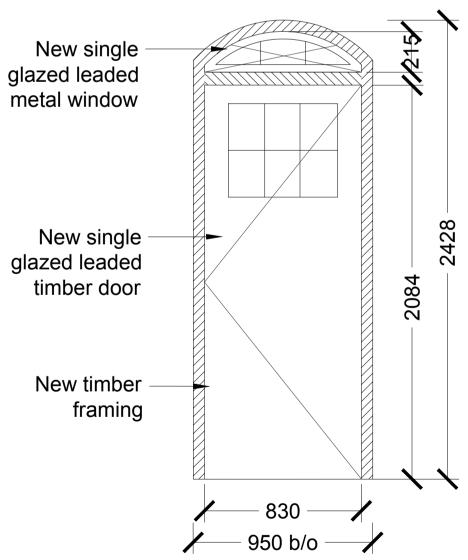

#### 6 - Elevation EXDB03 Unit 2 Fire Rating: 30 mins Total timber door number: 1 Total metal window number: 1