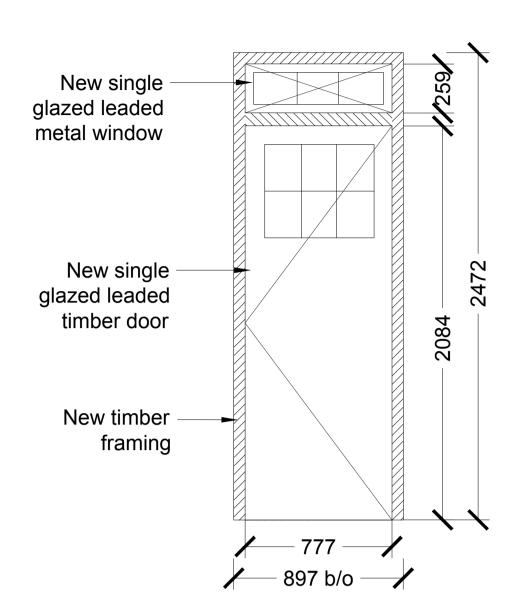

## 1 - Elevation EXDB01 Unit 4, EXDB02 Unit 3 Fire Rating: 30 mins Total timber door number: 2 Total metal window number: 2