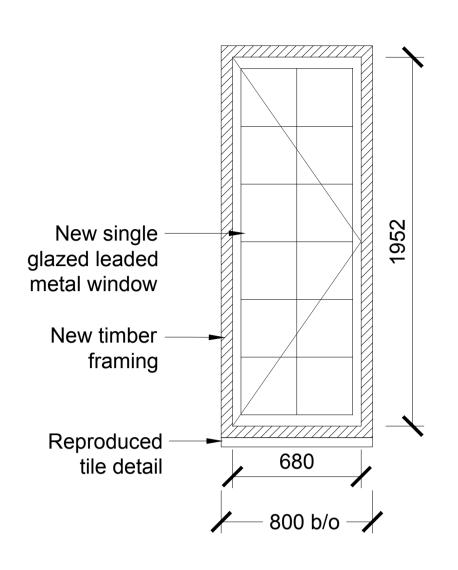

#### 6 - Elevation EXDB03 Unit 2 Fire Rating: 30 mins Total timber door number: 1 Total metal window number: 1