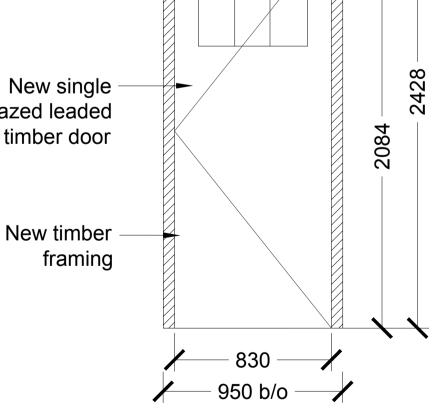

#### 6 - Elevation EXDB03 Unit 2 Fire Rating: 30 mins Total timber door number: 1 Total metal window number: 1