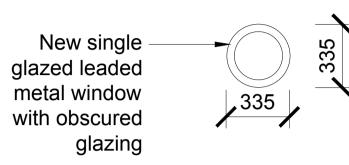

## 2 - Elevation WB04 Unit 3 Fire Rating: NA Window limited to opening by 100m Glass to be toughened or laminated to comply with Dock K. Total metal window number: 2

## **3** - Elevation WB03 Unit 3 Fire Rating: NA Glass to be toughened or laminated to comply with Dock K. Total metal window number: 1

# **5** - Elevation WB14 Unit 2 Fire Rating: NA Total metal window number: 1

## 4 - Elevation WB02 Unit 4 Fire Rating: NA Window limited to opening by 100m Glass to be toughened or laminated to comply with Dock K. Total metal window number: 1

| Paper size:              | Revisions                       |         | Revisions |                         |                       |                                                                          |                                            | Architect / Originator:                             | Hait CADO Observant Warden C Cillatt Charact Landon NAC | Do not scale. All dimensions                      |                           |
|--------------------------|---------------------------------|---------|-----------|-------------------------|-----------------------|--------------------------------------------------------------------------|--------------------------------------------|-----------------------------------------------------|---------------------------------------------------------|---------------------------------------------------|---------------------------|
|                          | Rev Date By Description         | Checked | Approved  | Rev Date By Description | Checked Approved      | Window leading thickness - 12mm Window handles and restrictions to match |                                            | Tate Harmer                                         | Tel: +44 (0)207 241 7481 Email: studio@tateharmer.com   | to be checked on site. This drawing is copyright. |                           |
|                          | 21 21.12.18 TS For NMA Issue JM | JM      | RH        |                         |                       |                                                                          | William Hariales and restrictions to match |                                                     | Client:                                                 |                                                   |                           |
|                          |                                 |         |           |                         |                       | evicting originals on all openable panels                                |                                            | Platinum Land                                       |                                                         | LY                                                |                           |
|                          |                                 |         |           |                         |                       | la la la Diviale au aurita a                                             | existing originals on all openable panels  |                                                     | Project:                                                |                                                   | Date of Origin: Drawn By: |
|                          |                                 |         |           |                         |                       | b/o: Brick opening                                                       |                                            |                                                     | Belsize Park Firestation                                |                                                   | 28.11.17 ABF              |
| $\Lambda$                |                                 |         |           |                         |                       |                                                                          |                                            |                                                     | Drawing Title:                                          |                                                   | Scale/s:                  |
| $\square \Delta \preceq$ |                                 |         |           |                         |                       | Time beau france accommon ad                                             |                                            |                                                     | Window, door and grille types to existing building      |                                                   | 1:20 @ A1                 |
|                          |                                 |         |           |                         | Timber frame surround |                                                                          | Olivet Olive Off                           | Drawing Number: BFS THA PR PA 522 P1 Revision Plant |                                                         | Drawing Status:                                   |                           |
|                          |                                 |         |           |                         |                       |                                                                          |                                            | Client Sign Off                                     | Drawing Number:                                         | I I I I I I I I I I I I I I I I I I I             | on Planning               |