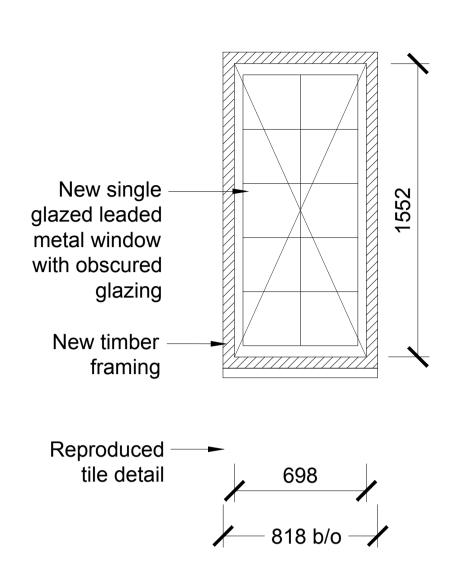

## 1 - Elevation EXDB01 Unit 4, EXDB02 Unit 3 Fire Rating: 30 mins Total timber door number: 2 Total metal window number: 2

#### 6 - Elevation EXDB03 Unit 2 Fire Rating: 30 mins Total timber door number: 1 Total metal window number: 1