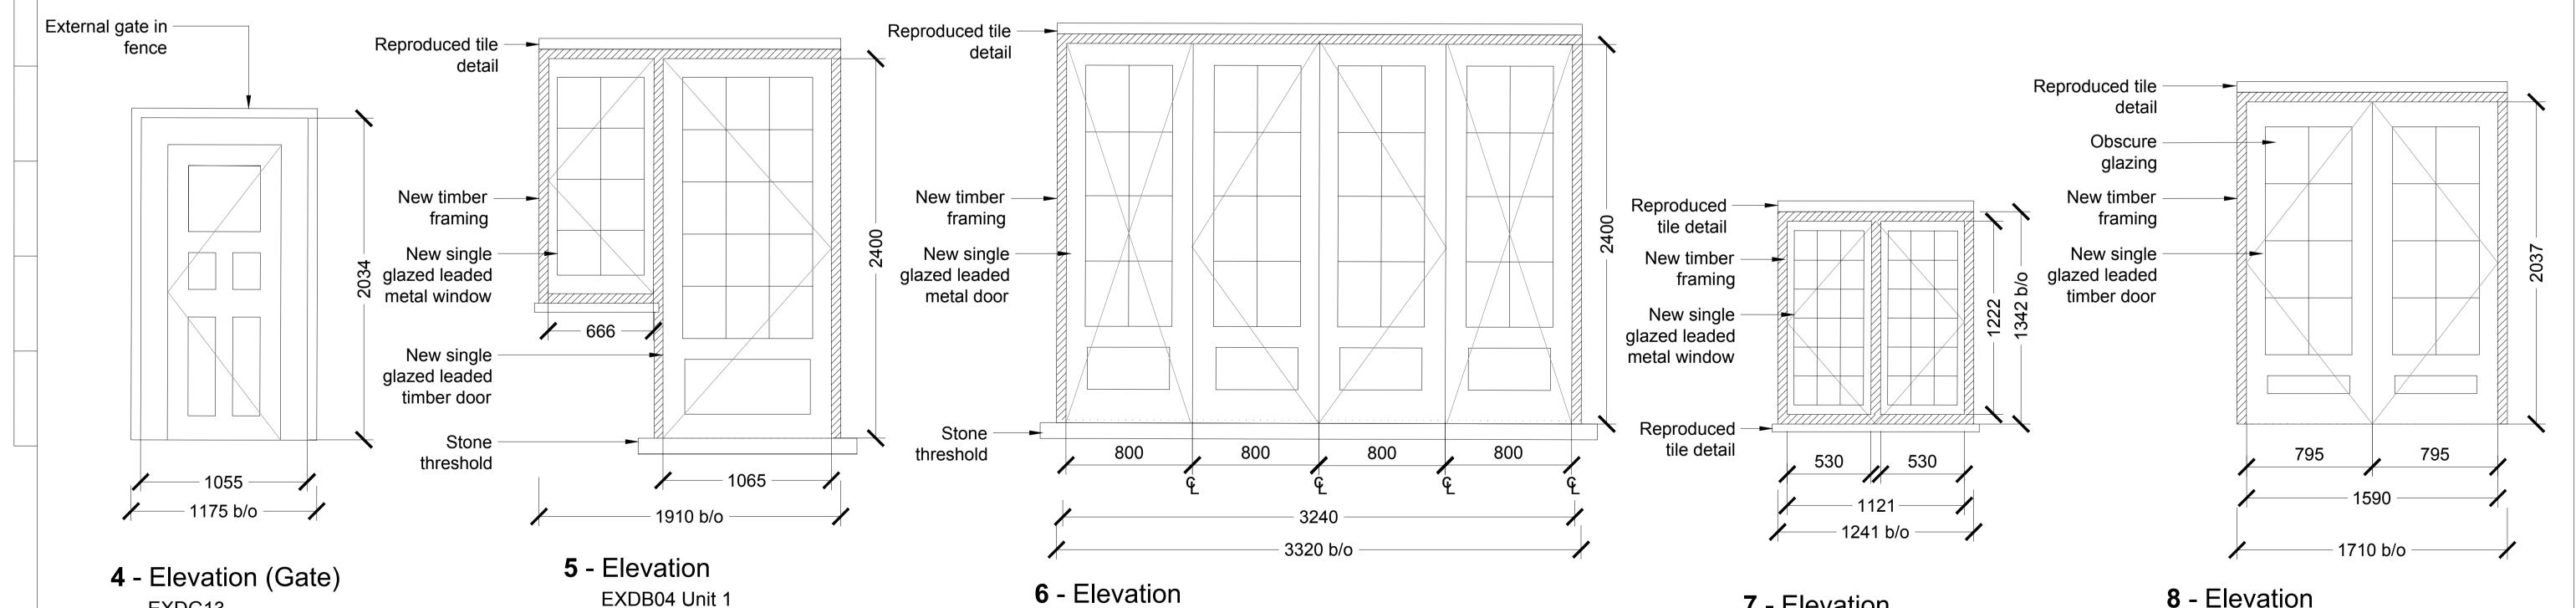

Total metal window number: 4

| Revisions | Rev | Date | By | Description | P1 | 21.12.18 | TS | For NMA Issue |

EXDG13

Fire Rating: NA

External gate only

Window leading thickness - 12mm

b/o: Brick opening

Fire Rating: 30 mins

Total metal window number: 1

Total timber door number: 1

Fire Rating: NA

WB06

Window handles and restrictions to match existing originals on all openable panels

EXDB05 Unit 1

Fire Rating: NA

Total metal window number: 2

## 8 - Elevation

EXDG09 Unit 5, EXDG12 Unit 6

Fire Rating: NA

Total timber door number: 1 double door

| chitect / Originator:<br>te Harmer                        | Unit G1B2, Stamford Works, 3 Gillett Street, London N16 8JH<br>Tel: +44 (0)207 241 7481 Email: studio@tateharmer.com | Do not scale. All dimensions to be checked on site. This drawing is copyright. |                  |
|-----------------------------------------------------------|----------------------------------------------------------------------------------------------------------------------|--------------------------------------------------------------------------------|------------------|
| <sub>ent:</sub><br>stinum Land                            | 8 Queripel House, 1 Duke of York Sqaure, Kings Road, London, SW3 4LY                                                 |                                                                                |                  |
| oject:<br>Isize Park Firestation                          |                                                                                                                      | Date of Origin: 28.11.17                                                       | Drawn By:<br>ABF |
| awing Title:<br>indow door and grille types to extensions |                                                                                                                      | Scale/s:<br>1:20 @ A1                                                          |                  |
| awing Number: BFS TH                                      | A PR PA 521 P1 Revision                                                                                              | Drawing Status:<br>Planning                                                    |                  |