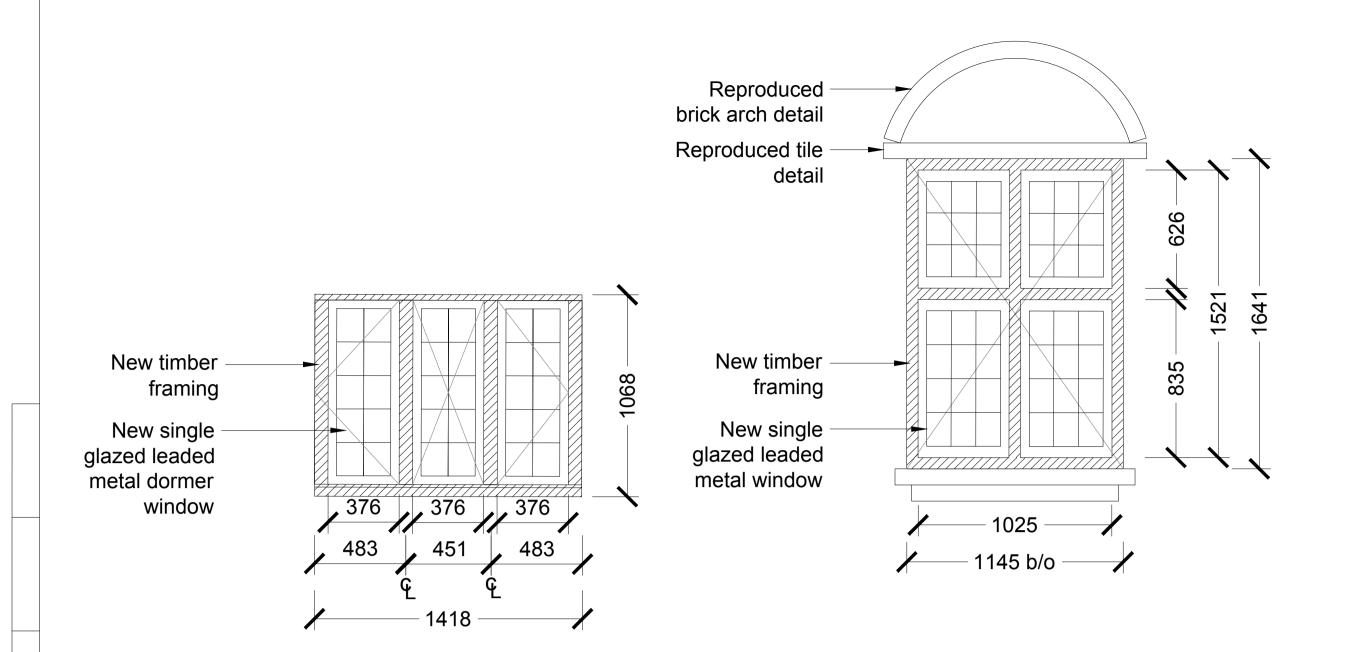

Reproduced tile detail Obscure glazing New timber framing New single glazed leaded metal window Reproduced tile detail 1187 1307 b/o



#### 1 - Elevation

WG13 Unit 1 Fire Rating: NA Total metal window number: 3

# 2 - Elevation

WG14 Unit 1 Fire Rating: NA Total metal window number: 4

### **3** - Elevation

WG31 Unit 5, WG33 Unit 6 Fire Rating: NA Total metal window number: 4

#### 9 - Elevation

WB14 Unit 1

7 - Elevation

WB07 Unit 1

Fire Rating: NA

Total metal window number: 2

Client Sign Off

Fire Rating: NA

Total metal window number: 4



| Revisions | Rev | Date | By | Description | P1 | 21.12.18 | TS | For NMA Issue |

EXDG13

Fire Rating: NA

External gate only

Window leading thickness - 12mm

b/o: Brick opening

Fire Rating: 30 mins

Total metal window number: 1

Total t