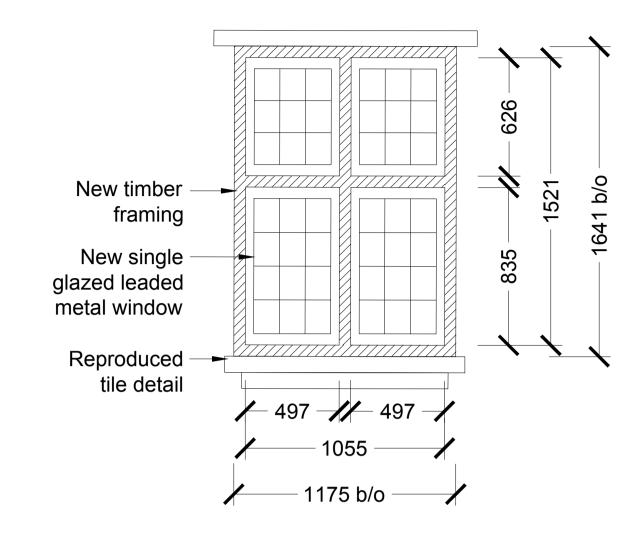

Reproduced tile detail Obscure glazing New timber framing New single glazed leaded metal window Reproduced tile detail 1187 1307 b/o



#### 1 - Elevation

WG13 Unit 1 Fire Rating: NA Total metal window number: 3

# 2 - Elevation

WG14 Unit 1 Fire Rating: NA Total metal window number: 4

### **3** - Elevation

WG31 Unit 5, WG33 Unit 6 Fire Rating: NA Total metal window number: 4

#### 9 - Elevation

WB14 Unit 1

7 - Elevation

WB07 Unit 1

Fire Rating: NA

Total metal window number: 2

Client Sign Off

Fire Rating: NA

Total metal window number: 4



| Revisions | Rev | Date | By | Description | P1 | 21.12.18 | TS | For NMA Issue |

EXDG13

Fire Rating: NA

External gate only

Window leading thickness - 12mm

b/o: Brick opening

Fire Rating: 30 mins

Total metal window number: 1

Total timber door number: 1

Fire Rating: NA

WB06

Window handles and restrictions to match existing originals on all openable panels

EXDB05