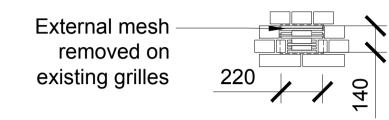

1 - Elevation

Fire Rating: NA

W201, W202, W217 Unit 11

Total metal window number: 3

New timber framing
New single glazed leaded metal dormer window

376
376
376
376
412
447
412
417

# 2 - Elevation

W203, W204, W205, W208 Unit 9 W212, W214, W215 Unit 10 Fire Rating: NA Total metal window number: 21



#### **3** - Elevation

W209, W210 Unit 9, W211 Unit 10 Fire Rating: NA Total metal window number: 6



## 4 - Elevation (Grille)

Typical Grille Detail Fire Rating: NA



## **5** - Elevation

WB01 Unit 4 (Existing window replaced for a 30 min fire rating alternative)
Fire Rating: 30 mins
Total metal window number: 1

### 6 - Elevation

WB05 Unit 2
Fire Rating: NA
Total metal window number: 3

#### **7** - Elevation

WB13 + WB12 + EXDB08 Unit 4
WB11 + WB10 + EXDB07 Unit 3
WB09 + WB08 + EXDB06 Unit 2
Fire Rating: NA
Total metal window number: 6
Total metal door number: 3



### 8 - Elevation

EXDG11 + WG32 Unit 6
Fire Rating: NA
Total timber door number: 1

#### 9 - Elevation

EXDG10

Existing door replaced by fixed door Fire Rating: NA
Total timber door number: 1

| Paper size:      | Revisions |          |    |               |         |          |     | Revisions |    |             |