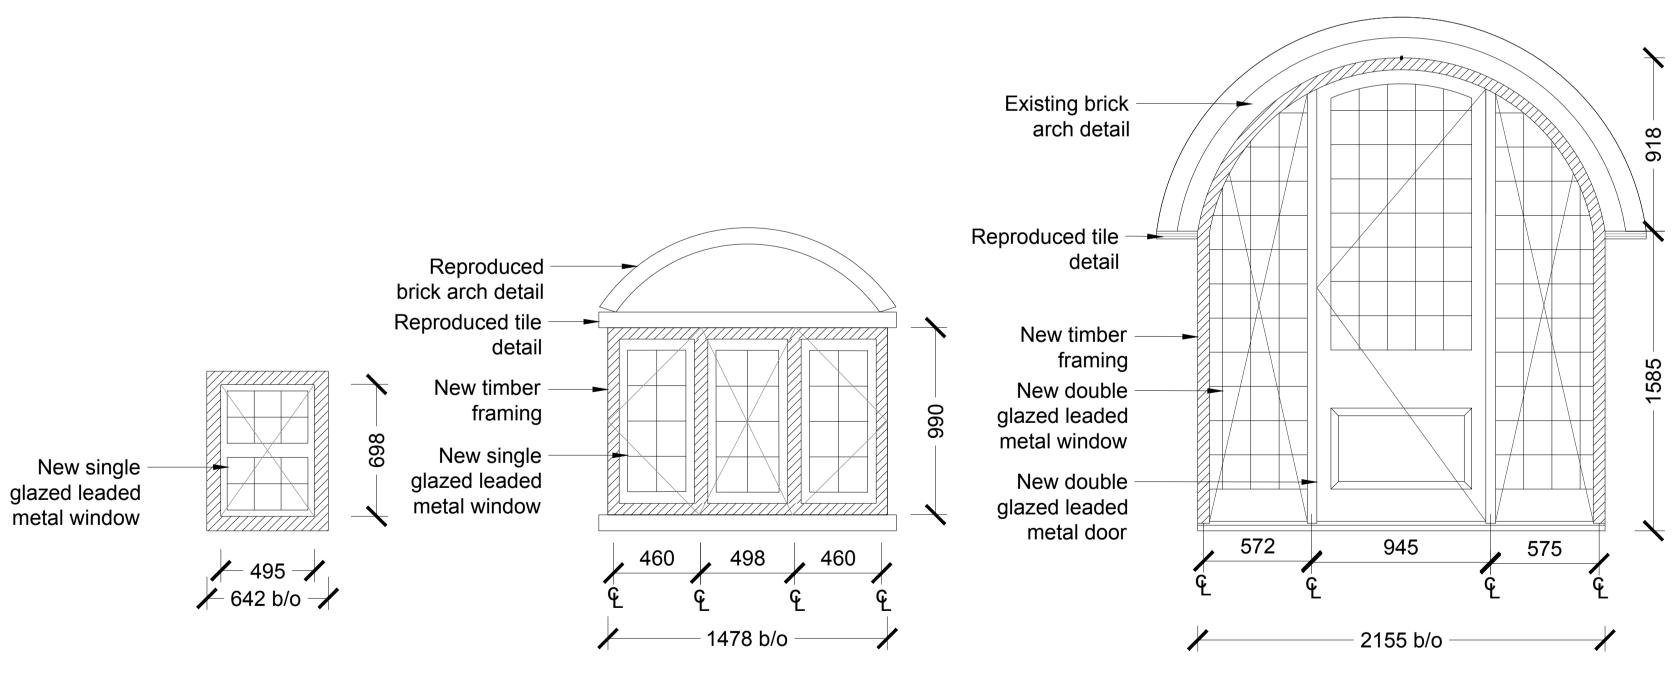

## **5** - Elevation

WB01 Unit 4 (Existing window replaced for a 30 min fire rating alternative)
Fire Rating: 30 mins
Total metal window number: 1

### 6 - Elevation

WB05 Unit 2
Fire Rating: NA
Total metal window number: 3