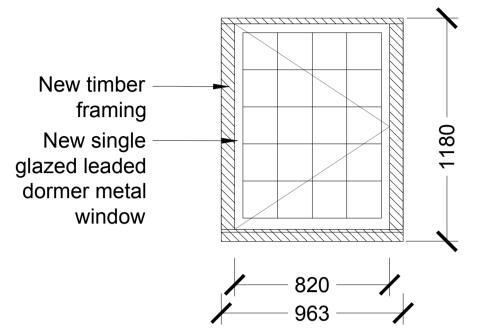

1 - Elevation

Fire Rating: NA

W201, W202, W217 Unit 11

Total metal window number: 3

New timber framing
New single glazed leaded metal dormer window

376
376
376
376
412
447
412
417