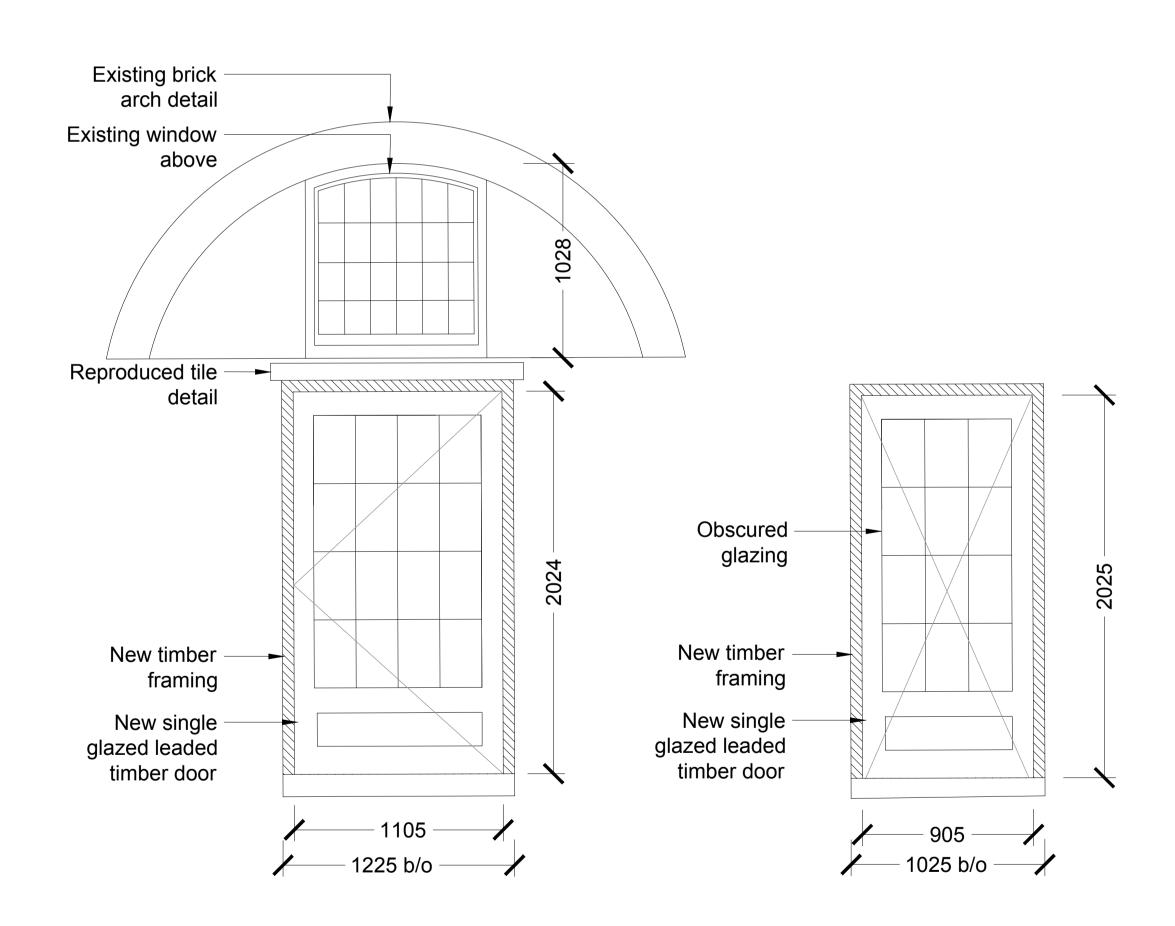

#### **7** - Elevation

WB13 + WB12 + EXDB08 Unit 4
WB11 + WB10 + EXDB07 Unit 3
WB09 + WB08 + EXDB06 Unit 2
Fire Rating: NA
Total metal window number: 6
Total metal door number: 3

### 8 - Elevation

EXDG11 + WG32 Unit 6
Fire Rating: NA
Total timber door number: 1