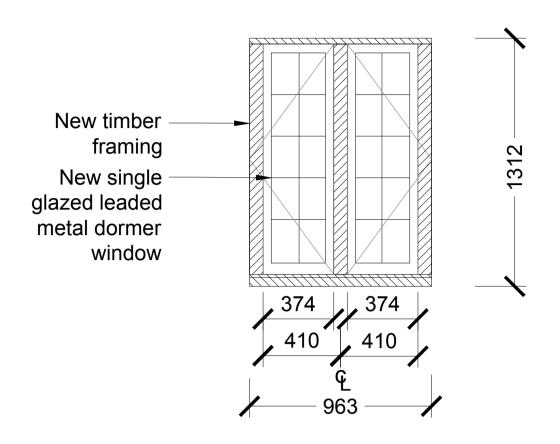

1 - Elevation

Fire Rating: NA

W201, W202, W217 Unit 11

Total metal window number: 3

New timber framing
New single glazed leaded metal dormer window

376
376
376
376
412
447
412
417