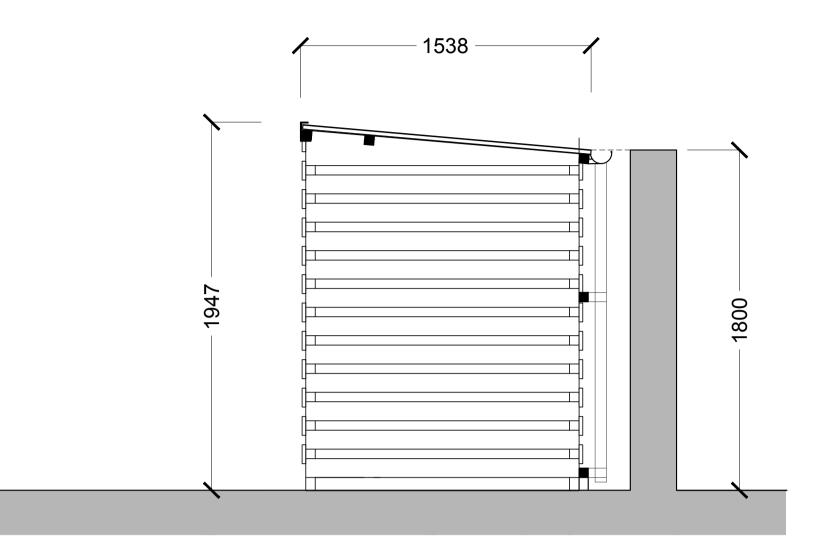

## 3 - Recycling Store Side Elevation

MATERIALS

| FRAME    | OAK          |
|----------|--------------|
| SIDING   | OAK BOARDING |
| JOINERY  | OAK          |
| RAFTERS  | SHAPED OAK   |
| ROOF     | GRP TRAY     |
| OAK TRIM |              |