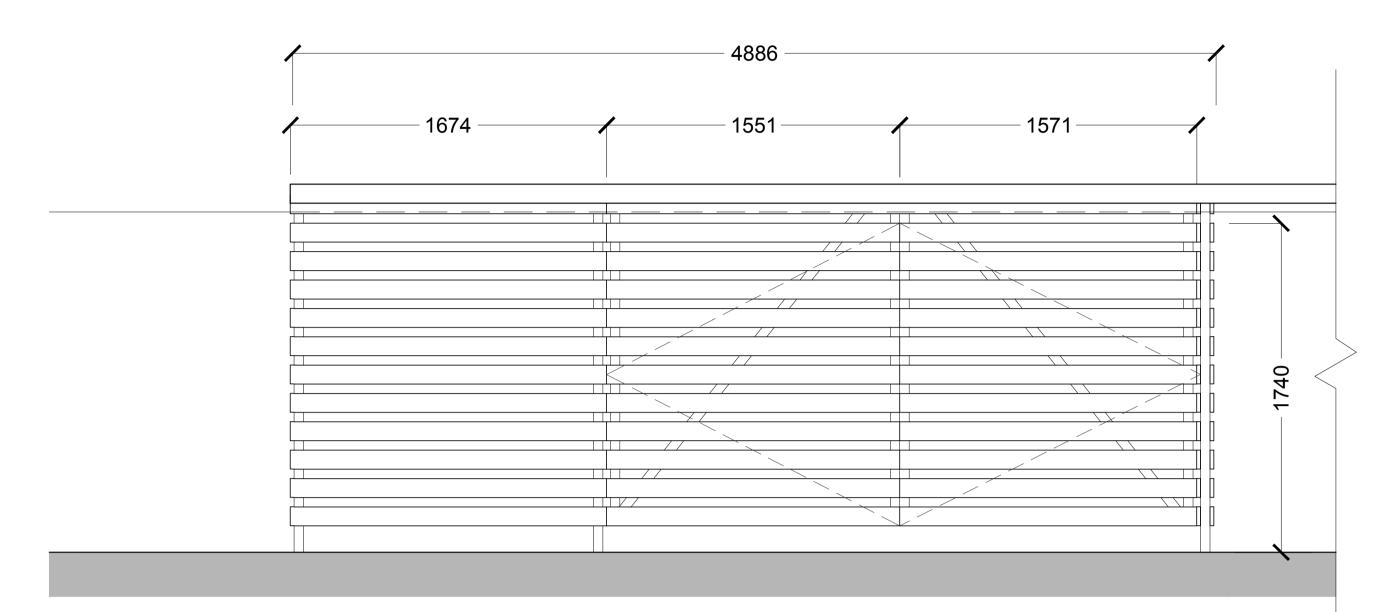

## 2 - Recycling Store Front Elevation





## 3 - Recycling Store Side Elevation

MATERIALS

| FRAME    | OAK          |
|----------|--------------|
| SIDING   | OAK BOARDING |
| JOINERY  | OAK          |
| RAFTERS  | SHAPED OAK   |
| ROOF     | GRP TRAY     |
| OAK TRIM |              |



1100 LITRE SPECIFICATION

|  | North           |  | Architect / Originator:<br>Tate Harmer | Unit G1B2, Stamford Works, 3 Gillett Street, London N16 8JH<br>Tel: +44 (0)207 241 7481 Email: studio@tateharmer.com | Do not scale. All dimensions<br>to be checked on site.<br>This drawing is copyright. |                  |
|--|-----------------|--|----------------------------------------|----------------------------------------------------------------------------------------------------------------------|--