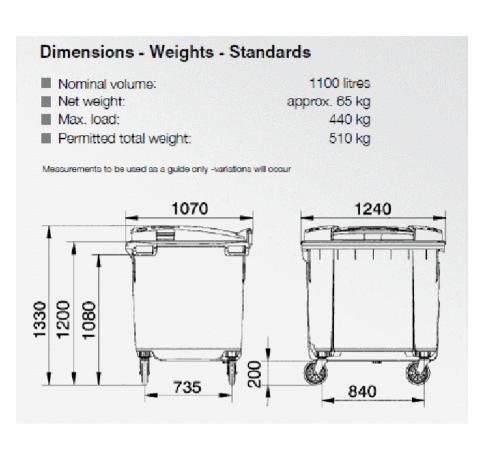

1100 LITRE SPECIFICATION

|  | North           |  | Architect / Originator:<br>Tate Harmer | Unit G1B2, Stamford Works, 3 Gillett Street, London N16 8JH<br>Tel: +44 (0)207 241 7481 Email: studio@tateharmer.com | Do not scale. All dimensions<br>to be checked on site.<br>This drawing is copyright. |                  |
|--|-----------------|--|----------------------------------------|----------------------------------------------------------------------------------------------------------------------|--------------------------------------------------------------------------------------|------------------|
|  |                 |  | <sup>Client:</sup><br>Platinum Land    | 8 Queripel House, 1 Duke of York Sqaure, Kings Road, London, SW3 4LY                                                 |                                                                                      |                  |
|  |                 |  | Project:<br>Belsize Park Firest        | tation                                                                                                               | Date of Origin:<br>28.11.17                                                          | Drawn By:<br>ABF |
|  |                 |  | Drawing Title:<br>Proposed Recycli     | ing Store                                                                                                            | Scale/s:<br>1:20 @ A1                                                                |                  |
|  | Client Sign Off |  | Drawing Number:                        | BFS THA PR PA 452 P1 Revision                                                                                        | Drawing Status:<br>Planning                                                          |                  |