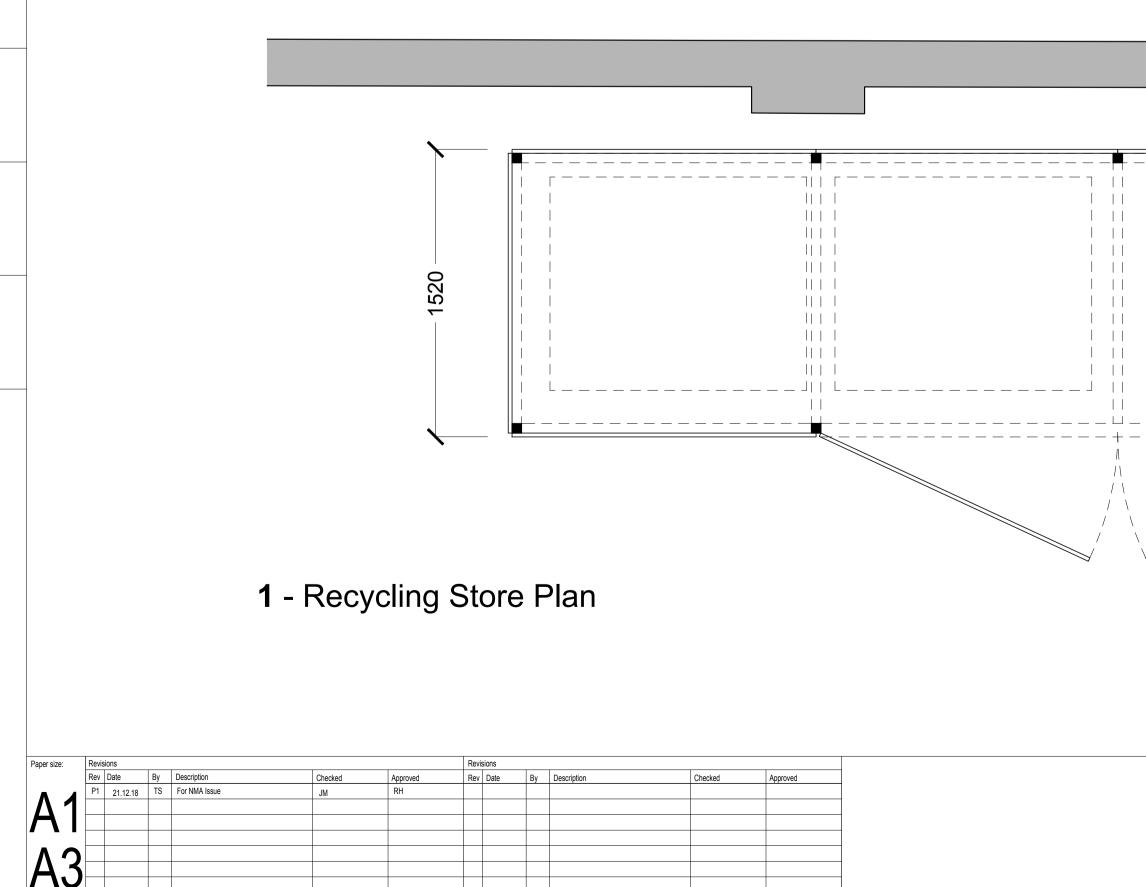

1100 LITRE SPECIFICATION

|  | North           |  | Architect / Originator:<br>Tate Harmer | Unit G1B2, Stamford Works, 3 Gillett Street, London N16 8JH<br>Tel: +44 (0)207 241 7481 Email: studio@tateharmer.com | Do not scale. All dimensions<br>to be checked on site.<br>This drawing is copyright. |                  |
|--|-----------------|--|----------------------------------------|----------------------------------------------------------------------------------------------------------------------|--------------------------------------------------------------------------------------|------------------|
|  |                 |  | <sup>Client:</sup><br>Platinum Land    | 8 Queripel House, 1 Duke of York Sqaure, Kings Road, London, SW3 4LY                                                 |                                                                                      |                  |
|  |                 |  | Project:<br>Belsize Park Firest        | tation                                                                                                               | Date of Origin:<br>28.11.17                                                          | Drawn By:<br>ABF |
|  |                 |  | Drawing Title:<br>Proposed Recycli     | ing Store                                                                                                            | Scale/s:<br>1:20 @ A1                                                                |                  |
|  | Client Sign Off |  | Drawing Number:                        | BFS THA PR PA 452 P1 Revision                                                                                        | Drawing Status:<br>Planning                                                          |                  |