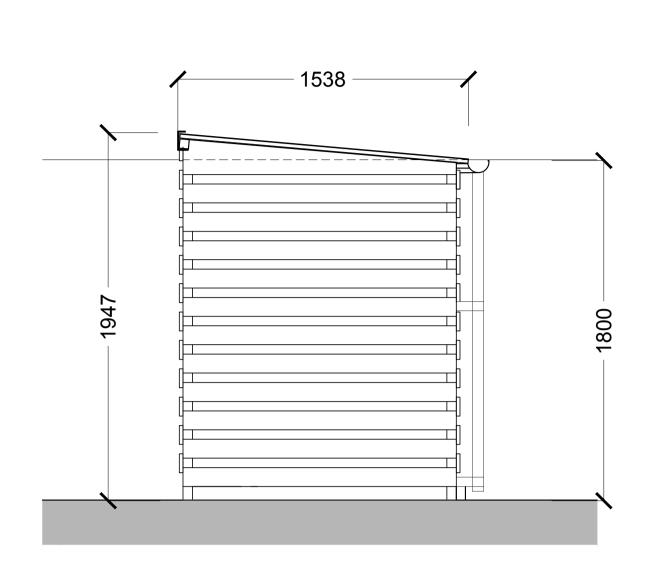

2 - Refuse Store Side Elevation

MATERIALS

FRAME

SIDING

JOINERY

RAFTERS

OAK TRIM

ROOF

OAK

OAK

OAK BOARDING

SHAPED OAK

GRP TRAY

3 - Refuse Store Front Elevation

1 - Refuse Store Plan

| Bassasian                  | Paper size: Revisions Revisions |          |    |               |         |          |      |      |    |             |          |          |
|----------------------------|---------------------------------|----------|----|---------------|---------|----------|------|------|----|-------------|----------|----------|
| 1 '                        | _                               | Date     | Ву | Description   | Checked | Approved | _    | Date | By | Description | Checked  | Approved |
|                            | P1                              | 21.12.18 | TS | For NMA Issue | JM      | RH       | 1/6/ | Date | Бу | Description | Olicoven | Αμριονου |
| A1                         |                                 |          |    |               |         |          |      |      |    |             |          |          |
|                            |                                 |          |    |               |         |          |      |      |    |             |          |          |
|                            |                                 |          |    |               |         |          |      |      |    |             |          |          |
| <b>( ( ( ( ( ( ( ( ( (</b> |                                 |          |    |               |         |          |      |      |    |             |          |          |
| A3                         |                                 |          |    |               |         |          |      |      |    |             |          |          |
| , 10                       |                                 |          |    |               |         |          |      |      |    |             |          |          |
|                            | 1                               | 1        | 1  |               | 1       |          | 1    | I    | 1  |             | l .      |          |