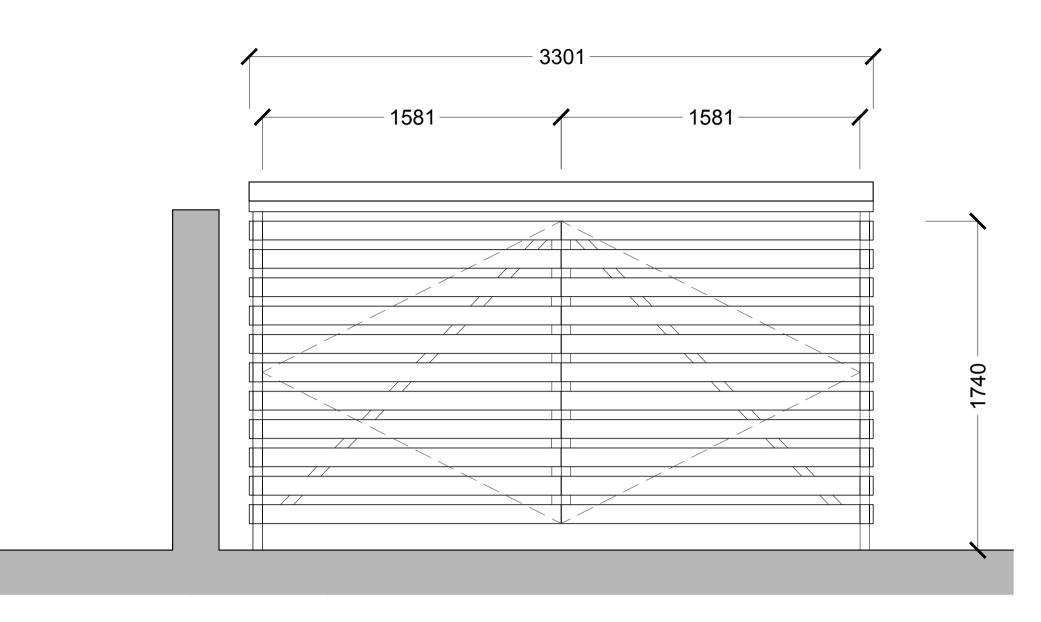

2 - Refuse Store Side Elevation

MATERIALS

FRAME

SIDING

JOINERY

RAFTERS

OAK TRIM

ROOF

OAK

OAK

OAK BOARDING

SHAPED OAK

GRP TRAY

3 - Refuse Store Front Elevation

1 - Refuse Store Plan

| Bassasian                  | Paper size: Revisions Revisions |          |    |               |         |          |      |      |    |             |          |          |
|----------------------------|---------------------------------|----------|----|---------------|---------|----------|------|------|----|-------------|----------|----------|
| 1 '                        | _                               | Date     | Ву | Description   | Checked | Approved | _    | Date | By | Description | Checked  | Approved |
|                            | P1                              | 21.12.18 | TS | For NMA Issue | JM      | RH       | 1/6/ | Date | Бу | Description | Olicoven | Αμριονου |
| A1                         |                                 |          |    |               |         |          |      |      |    |             |          |          |
|                            |                                 |          |    |               |         |          |      |      |    |             |          |          |
|                            |                                 |          |    |               |         |          |      |      |    |             |          |          |
| <b>( ( ( ( ( ( ( ( ( (</b> |                                 |          |    |               |         |          |      |      |    |             |          |          |
| A3                         |                                 |          |    |               |         |          |      |      |    |             |          |          |
| , 10                       |                                 |          |    |               |         |          |      |      |    |             |          |          |
|                            | 1                               | 1        | 1  |               | 1       |          | 1    | I    | 1  |             | l .      |          |