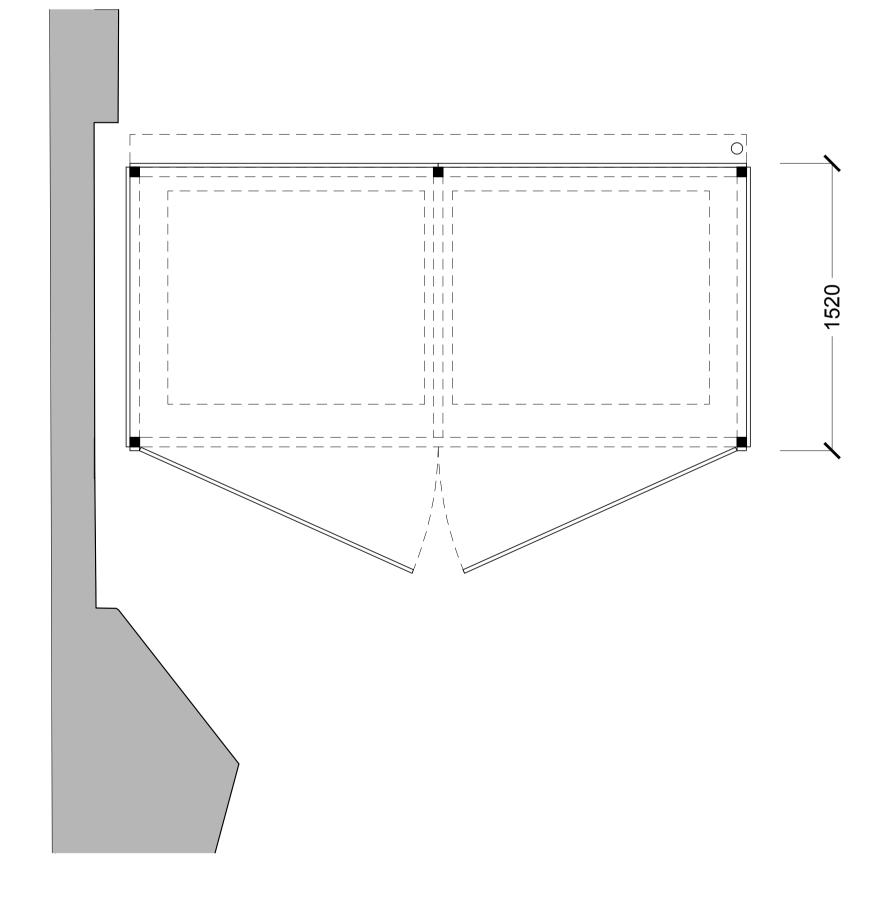

2 - Refuse Store Side Elevation

MATERIALS

FRAME

SIDING

JOINERY

RAFTERS

OAK TRIM

ROOF

OAK

OAK

OAK BOARDING

SHAPED OAK

GRP TRAY

3 - Refuse Store Front Elevation

1 - Refuse Store Plan

| Bassasian                  | Paper size: Revisions Revisions |          |    |               |         |          |      |      |    |             |          |          |
|----------------------------|---------------------------------|----------|----|---------------|---------|----------|------|------|----|-------------|----------|----------|
| 1 '                        | _                               | Date     | Ву | Description   | Checked | Approved | _    | Date | By | Description | Checked  | Approved |
|                            | P1                              | 21.12.18 | TS | For NMA Issue | JM      | RH       | 1/6/ | Date | Бу | Description | Olicoven | Αμριονου |
| A1                         |                                 |          |    |               |         |          |      |      |    |             |          |          |
|                            |                                 |          |    |               |         |          |      |      |    |             |          |          |
|                            |                                 |          |    |               |         |          |      |      |    |             |          |          |
| <b>( ( ( ( ( ( ( ( ( (</b> |                                 |          |    |               |         |          |      |      |    |             |          |          |
| A3                         |                                 |          |    |               |         |          |      |      |    |             |          |          |
| , 10                       |                                 |          |    |               |         |          |      |      |    |             |          |          |
|                            | 1                               | 1        | 1  |               | 1       |          | 1    | I    | 1  |             | l .      |          |