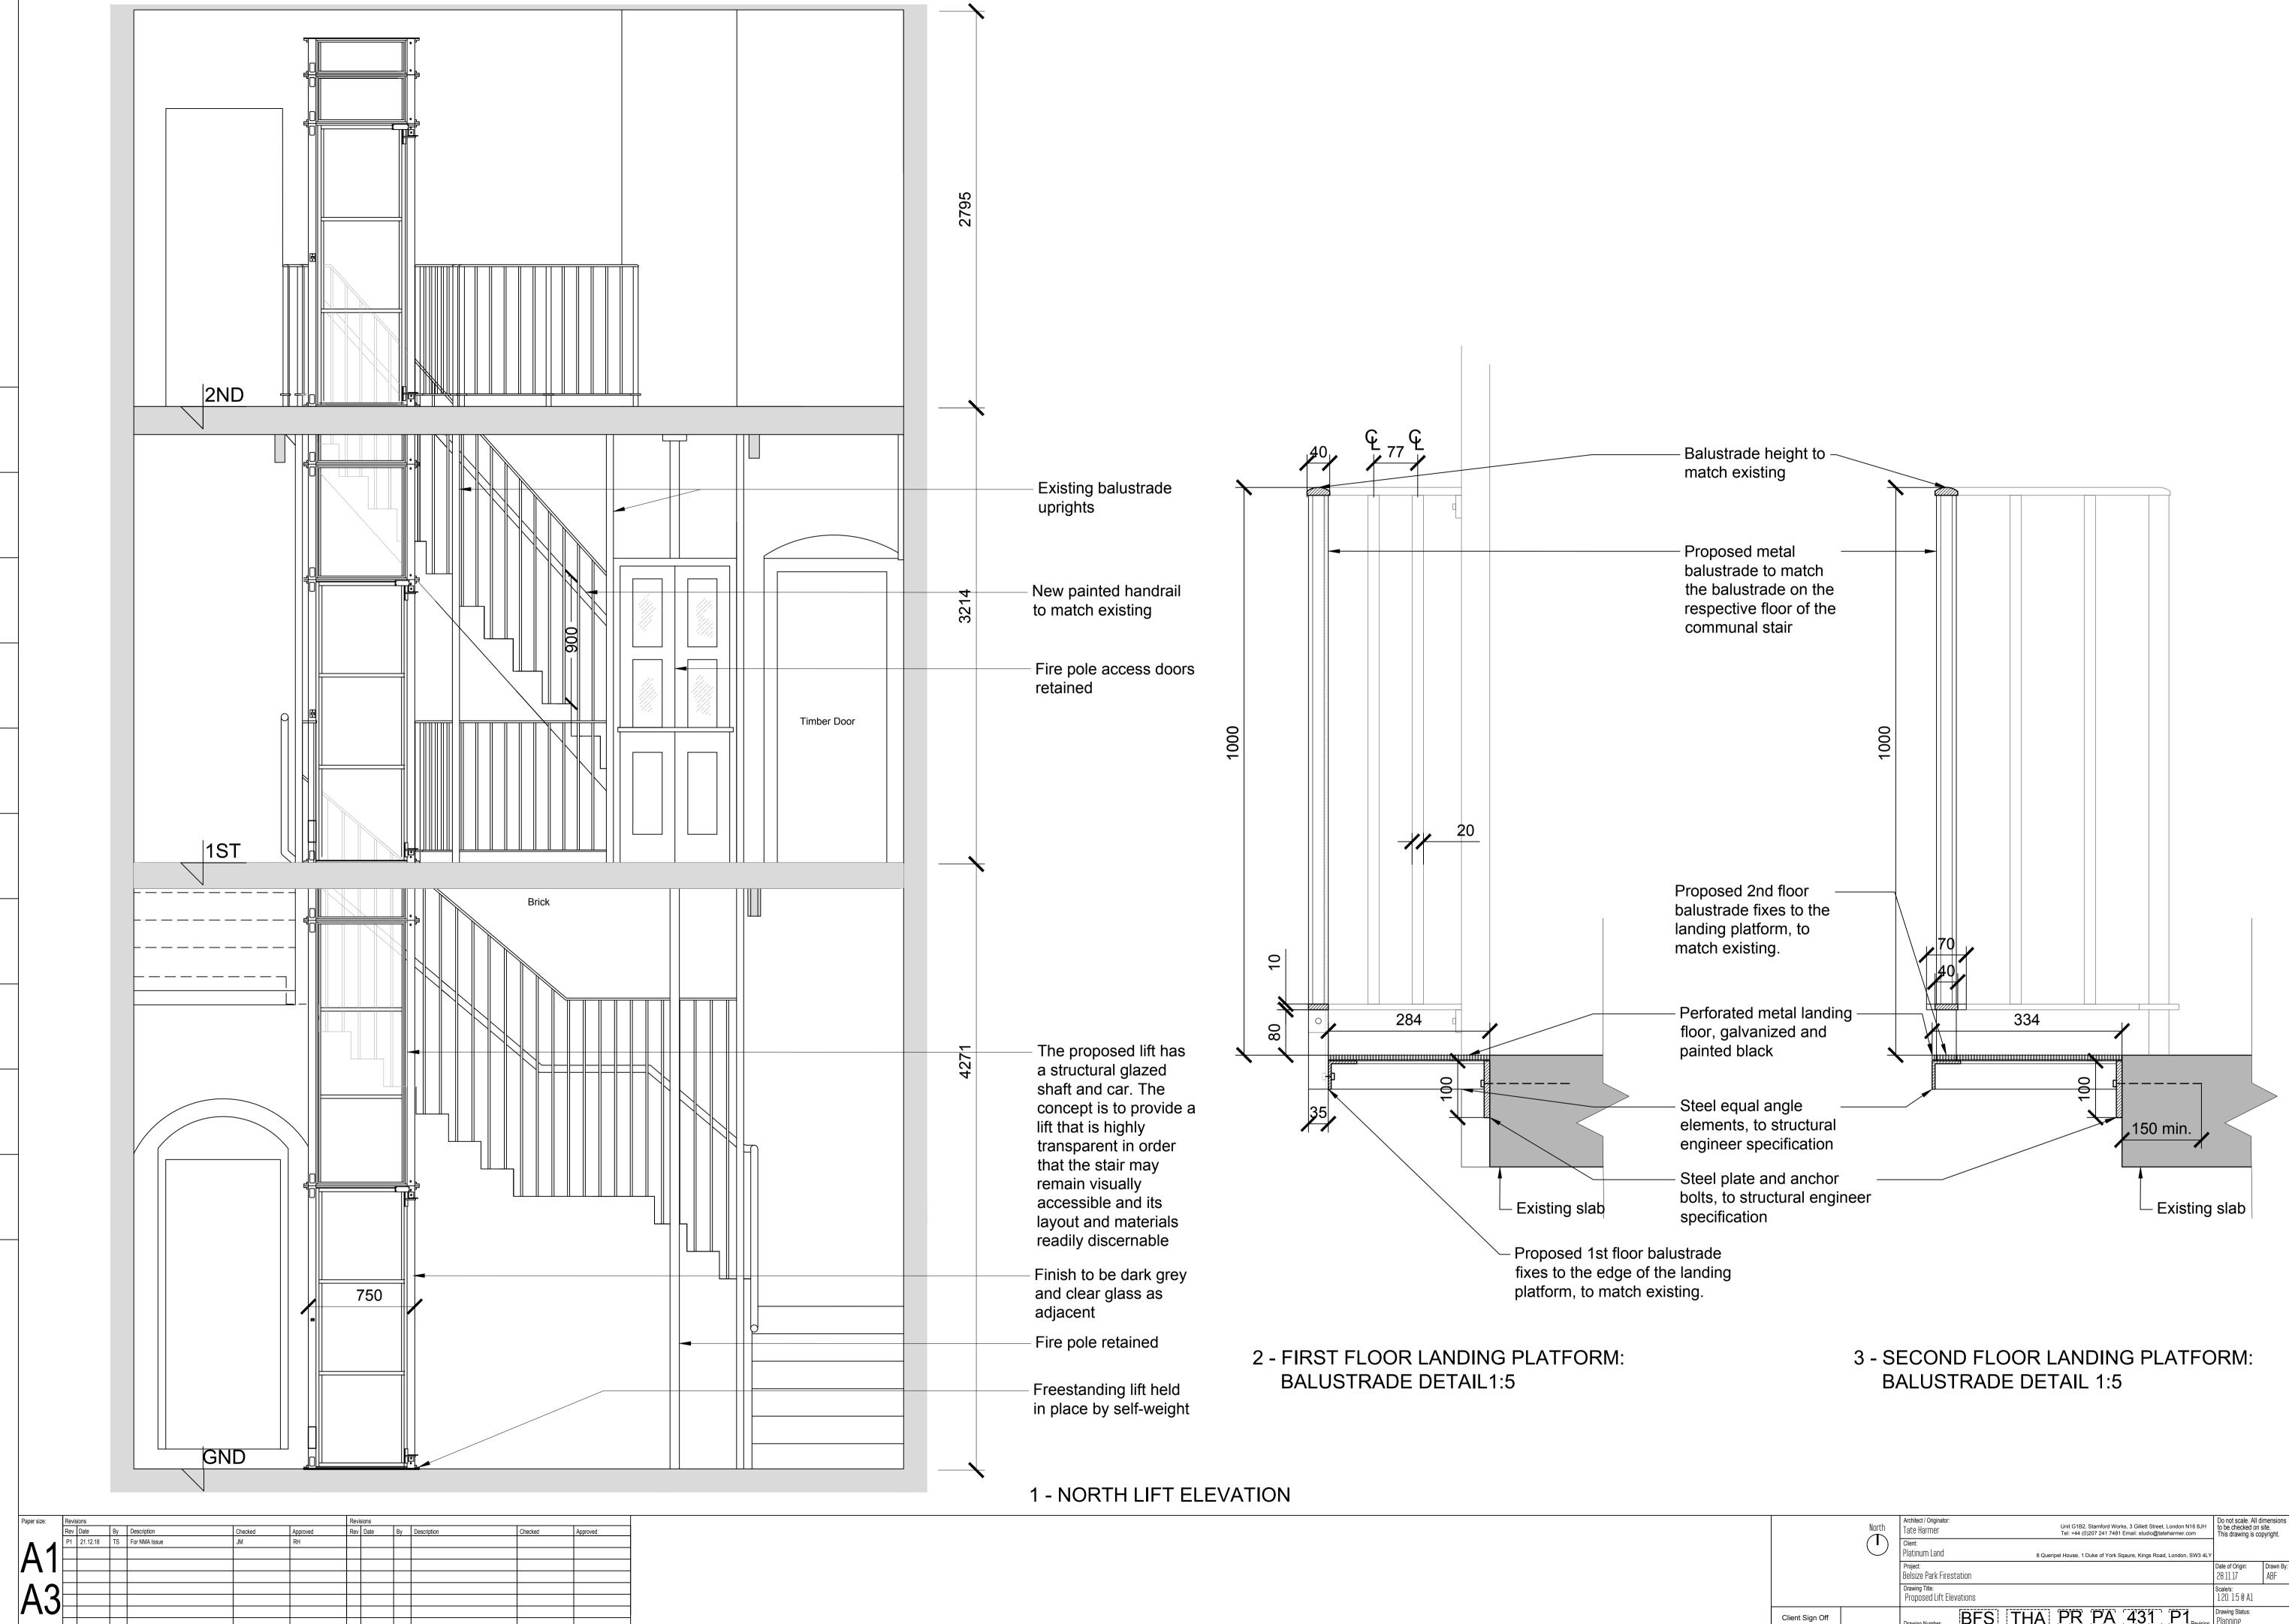

|   | North           |                | Architect / Originator: Unit G1B2, Stamford Works, 3 Gillett Street, London N16 8JH   Tate Harmer Tel: +44 (0)207 241 7481 Email: studio@tateharmer.com |                                                                      | Do not scale. All dimensions<br>to be checked on site.<br>This drawing is copyright. |                  |
|---|-----------------|----------------|---------------------------------------------------------------------------------------------------------------------------------------------------------|----------------------------------------------------------------------|--------------------------------------------------------------------------------------|------------------|
|   |                 | $(\mathbf{I})$ | <sup>Client:</sup><br>Platinum Land                                                                                                                     | 8 Queripel House, 1 Duke of York Sqaure, Kings Road, London, SW3 4LY |                                                                                      |                  |
| , |                 |                | Project:<br>Belsize Park Fires                                                                                                                          | tation                                                               | Date of Origin: 28.11.17                                                             | Drawn By:<br>ABF |
|   |                 |                | Drawing Title:<br>Proposed Lift Ele                                                                                                                     | vations                                                              | Scale/s:<br>1:20, 1:5 @ A1                                                           |                  |
|   | Client Sign Off |                | Drawing Number:                                                                                                                                         | BFS THA PR PA 431 P1 Revision                                        | Drawing Status:<br>Planning                                                          |                  |