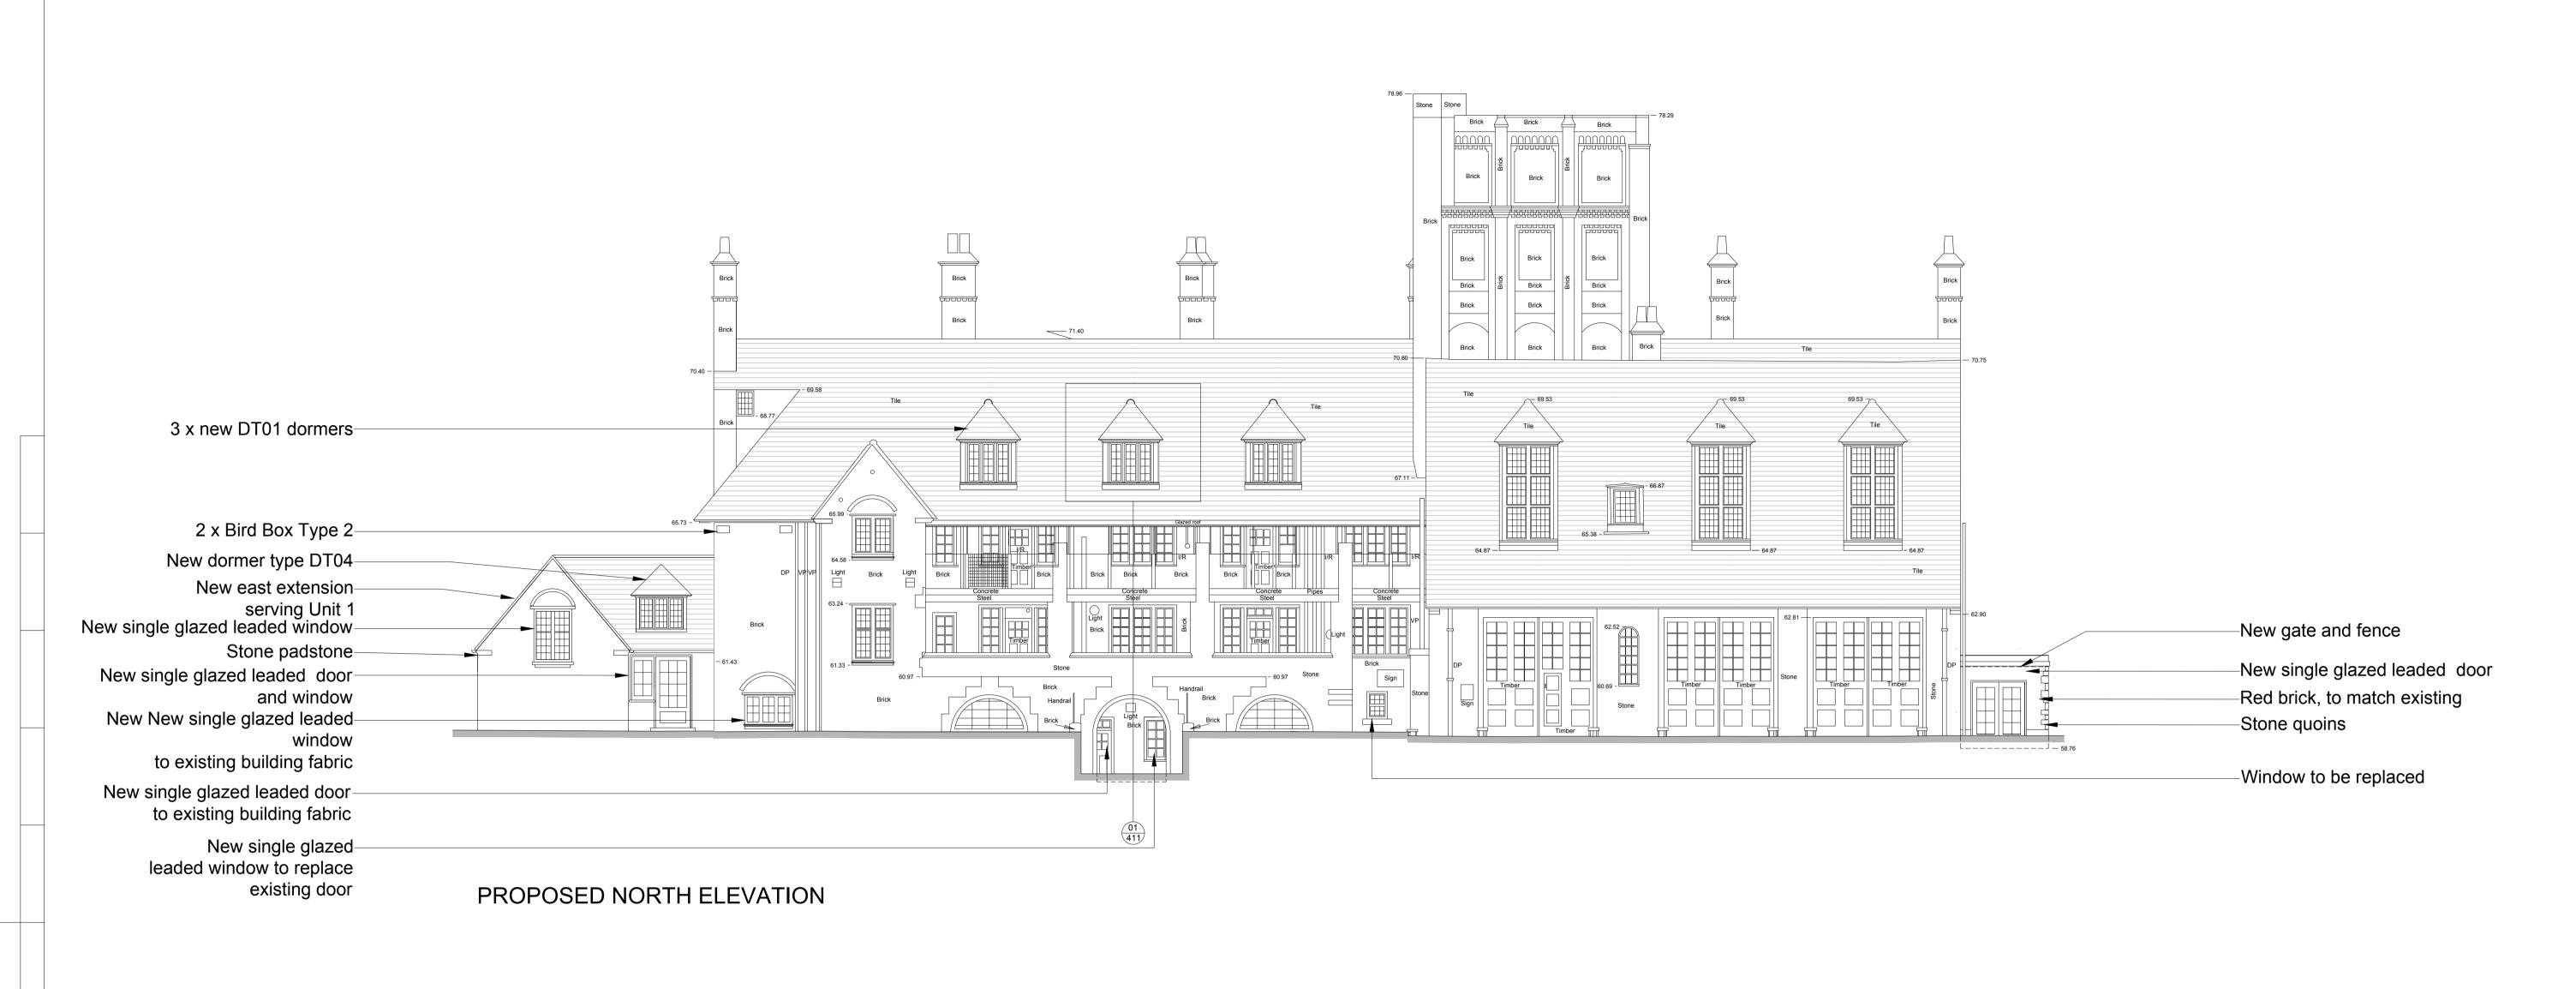

**EXISTING NORTH ELEVATION** 

For electrical services (inc. lighting and cctv) refer to MEP engineer drawings

For finishes refer to 289\_1\_2\_Planning Facing Materials\_1128L

| North           |  | Architect / Originator:  Tate Harmer  Unit G1B2, Stamford Works, 3 Gillett Street, London N16 8JH Tel: +44 (0)207 241 7481 Email: studio@tateharmer.com | Do not scale. All dimensions to be checked on site. This drawing is copyright. |                  |
|-----------------|--|---------------------------------------------------------------------------------------------------------------------------------------------------------|--------------------------------------------------------------------------------|------------------|
|                 |  | Client: Platinum Land 8 Queripel House, 1 Duke of York Sqaure, Kings Road, London, SW3 4LY                                                              |                                                                                |                  |
|                 |  | Project:<br>Belsize Park Firestation                                                                                                                    | Date of Origin: 28.11.17                                                       | Drawn By:<br>ABF |
|                 |  | Drawing Title:<br>Proposed and Existing North Elevation                                                                                                 | Scale/s:<br>1:100 @ A1                                                         |                  |
| Client Sign Off |  | Drawing Number: BFS THA PR PA 310 P1 Revision                                                                                                           | Drawing Status:<br>Planning                                                    |                  |