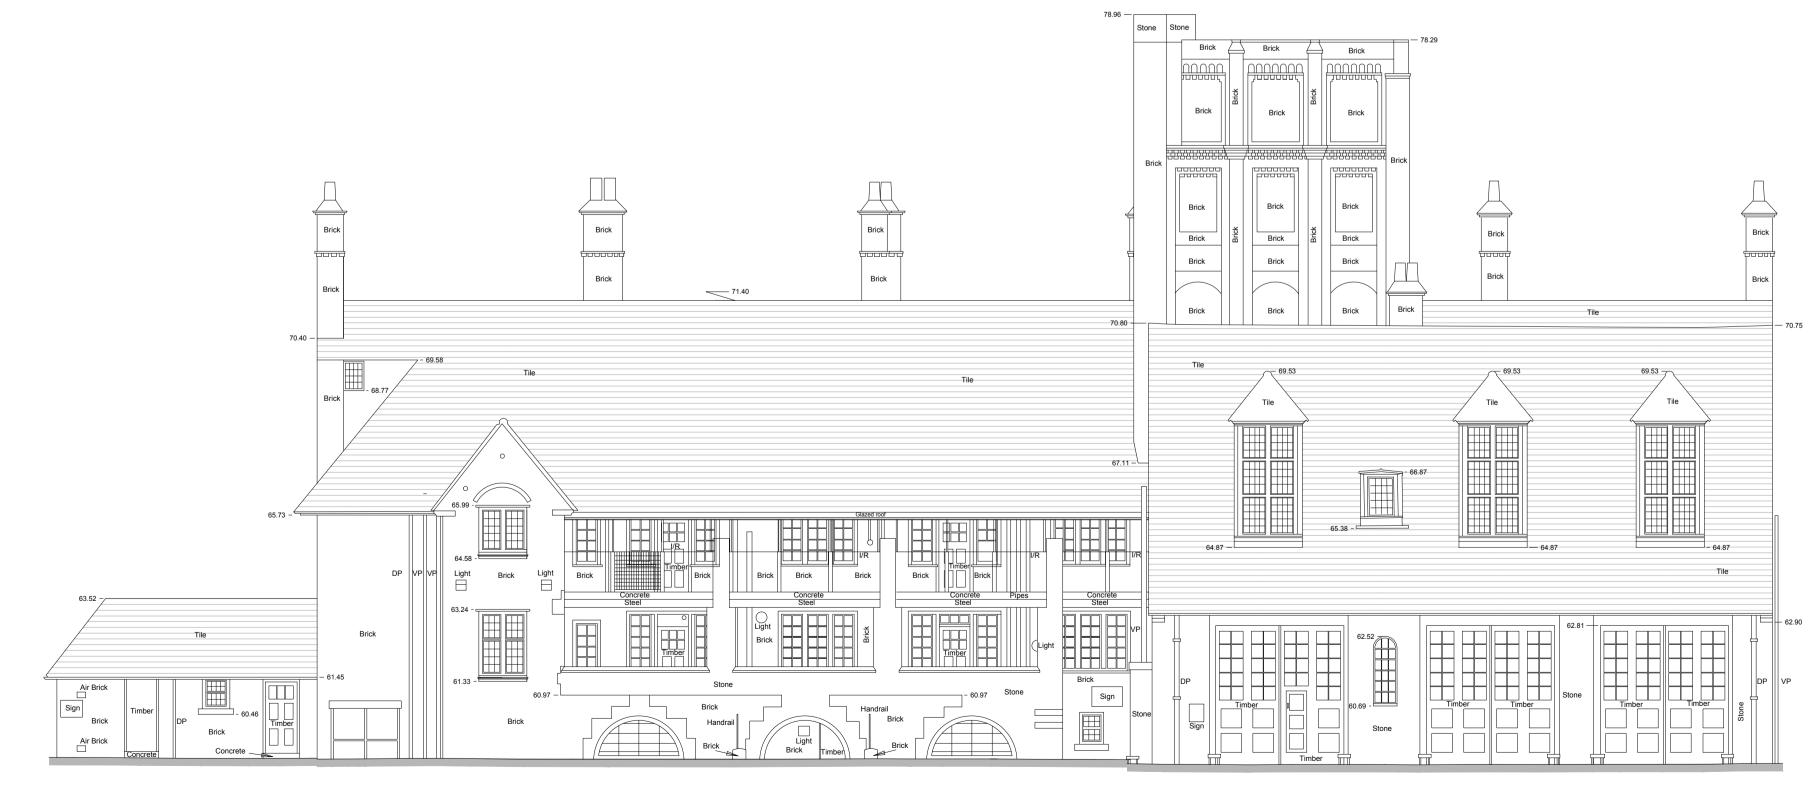

**EXISTING NORTH ELEVATION** 

For electrical services (inc. lighting and cctv) refer to MEP engineer drawings

For finishes refer to 289\_1\_2\_Planning Facing Materials\_1128L

| North           |  | Architect / Originator:  Tate Harmer  Unit G1B2, Stamford Works, 3 Gillett Street, London N16 8JH Tel: +44 (0)207 241 7481 Email: studio@tateharmer.com | Do not scale. All dimensions to be checked on site. This drawing is copyright. |                  |
|-----------------|--|---------------------------------------------------------------------------------------------------------------------------------------------------------|--------------------------------------------------------------------------------|------------------|
|                 |  | Client: Platinum Land 8 Queripel House, 1 Duke of York Sqaure, Kings Road, London, SW3 4LY                                                              |                                                                                |                  |
|                 |  | Project:<br>Belsize Park Firestation                                                                                                                    | Date of Origin: 28.11.17                                                       | Drawn By:<br>ABF |
|                 |  | Drawing Title:<br>Proposed and Existing North Elevation                                                                                                 | Scale/s:<br>1:100 @ A1                                                         |                  |
| Client Sign Off |  | Drawing Number: BFS THA PR PA 310 P1 Revision                                                                                                           | Drawing Status:<br>Planning                                                    |                  |