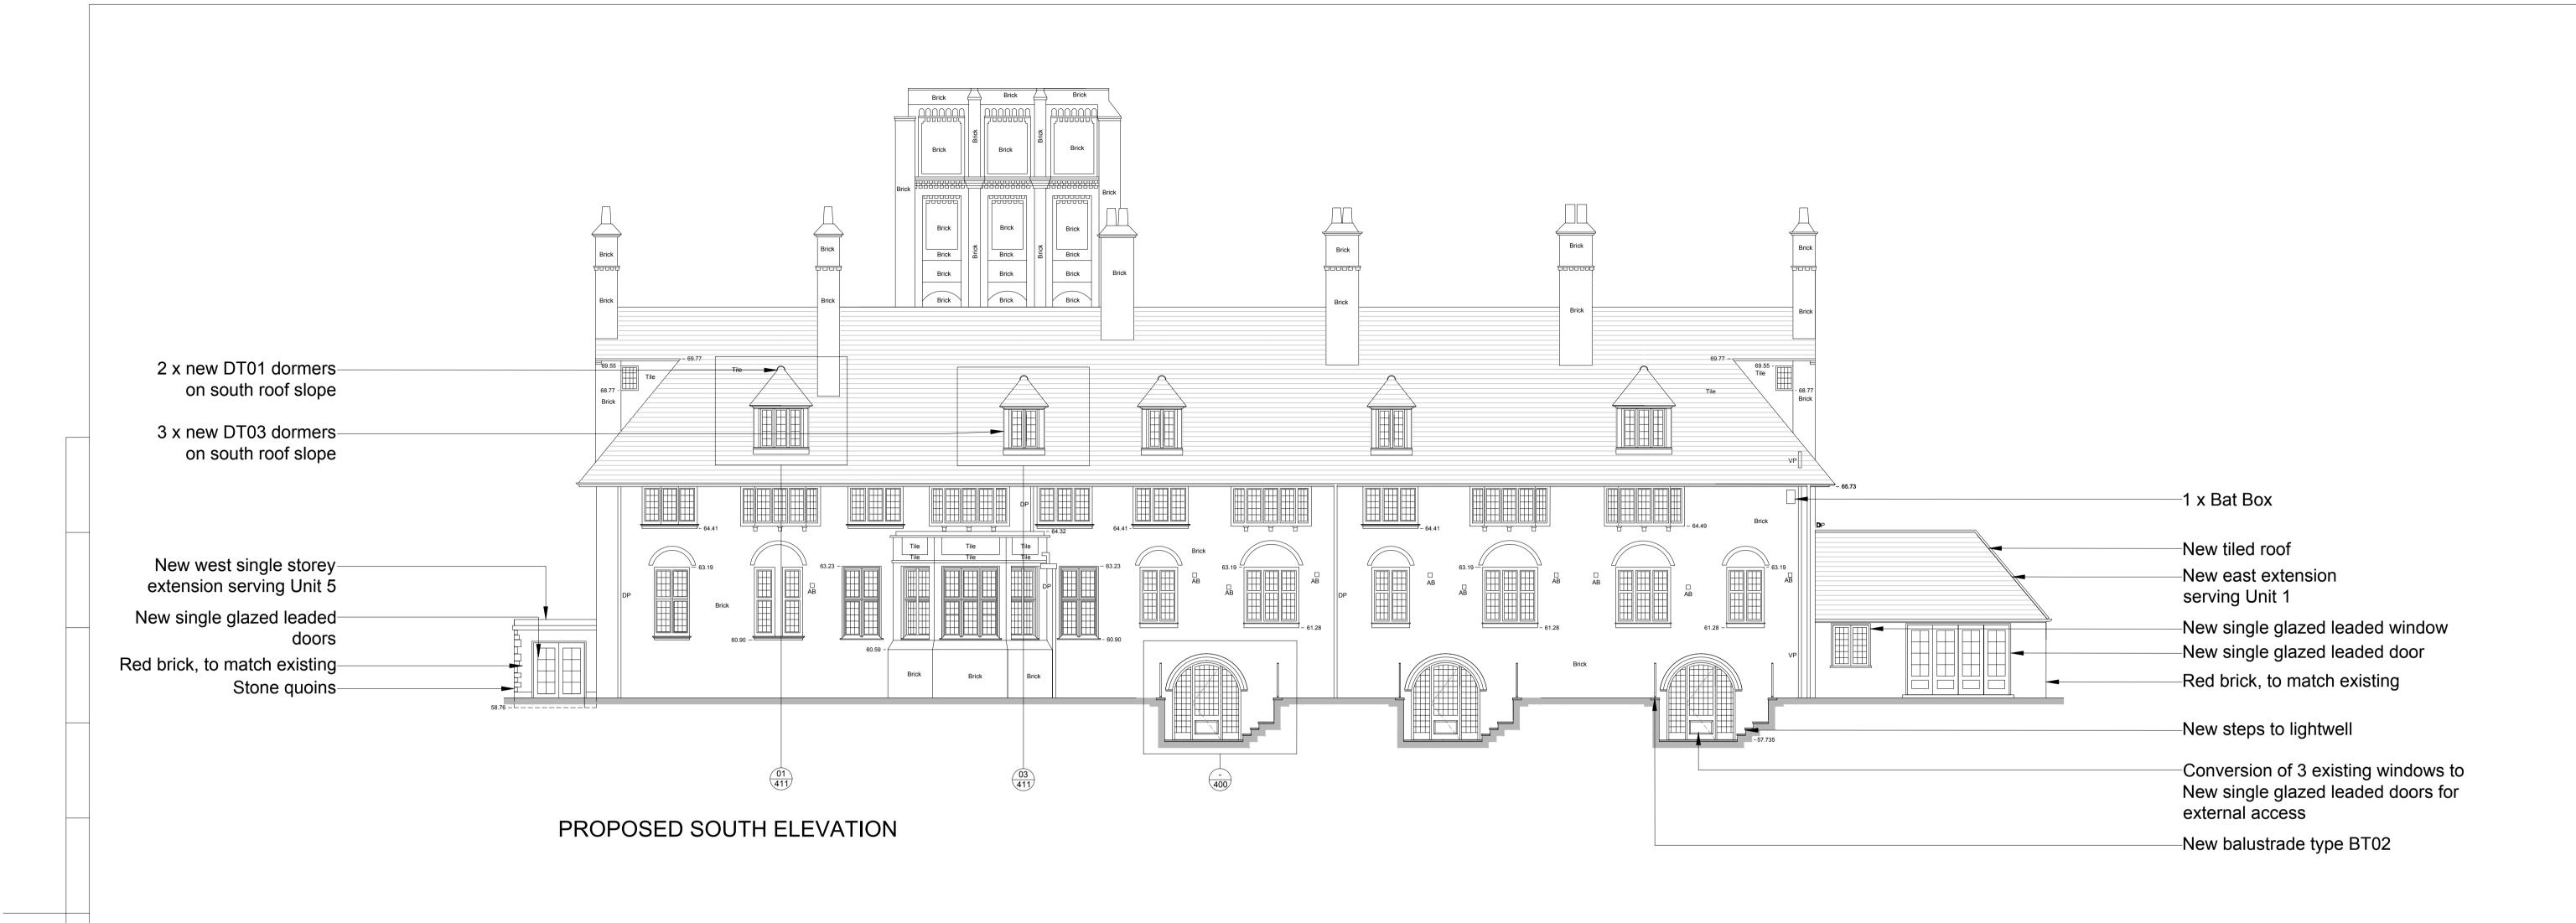

## **EXISTING SOUTH ELEVATION**

| Pa         | er size: Re | visions           |             |         |          | Revisions |                |         |          |   |   |   |   |    |     |                                                               |     | Nov             | Architect / Originator:               | Linit C4D2 Stamford Warter 2 Cillatt Street Landon N46 9 III        | Do not scale. All dime | ensions   |
|------------|-------------|-------------------|-------------|---------|----------|-----------|----------------|---------|----------|---|---|---|---|----|-----|---------------------------------------------------------------|-----|-----------------|---------------------------------------|---------------------------------------------------------------------|------------------------|-----------|
|            | Re          | v Date By Des     | scription   | Checked | Approved | Rev Date  | By Description | Checked | Approved |   |   |   |   |    |     | For electrical services (inc. lighting and                    |     | NOI             | UTate Harmer                          | Tel: +44 (0)207 241 7481 Email: studio@tateharmer.com               | This drawing is copyr  | right.    |
|            | <b>▲</b> P  | 1 21.12.18 TS For | · NMA Issue | JM      | RH       |           |                |         |          |   |   |   |   |    |     |                                                               |     | ( )             | Client:                               |                                                                     |                        |           |
|            | \ 1 ∟       |                   |             |         |          |           |                |         |          |   |   |   |   |    |     | cctv) refer to MEP engineer drawings                          |     |                 | Platinum Land                         | 8 Queripel House, 1 Duke of York Sqaure, Kings Road, London, SW3 4L | 4LY                    |           |
| <b>   </b> | <b>┐</b> Ⅰ∟ |                   |             |         |          |           |                |         |          |   |   |   |   |    |     | ,                                                             |     |                 | Project:                              |                                                                     | Date of Origin: Dr     | Jrawn By: |
| -          |             |                   |             |         |          |           |                |         |          | 0 | 3 | 6 | a | 12 | 15M | For finishes refer to 289_1_2_Planning Facing Materials_1128L |     |                 | Belsize Park Firestation              |                                                                     | 28.11.17 A             | ABF       |
|            | ヽヘ∟         |                   |             |         |          |           |                |         |          | l | Ĭ | ĺ | Ĭ |    |     | _ · · · · · · · · · · · · · · · · · · ·                       | 4   |                 | Drawing Title:                        |                                                                     | Scale/s:               |           |
|            | 7.4         |                   |             |         |          |           |                |         |          |   |   |   |   |    |     |                                                               |     |                 | Proposed and Existing South Elevation |                                                                     | 1:100 @ A1             | I         |
|            | 10          |                   |             |         |          |           |                |         |          |   |   |   |   |    |     |                                                               | , 4 | Client Sign Off | DEC T                                 | HA PR PA 300 P1                                                     | Drawing Status:        |           |
|            |             |                   |             |         |          |           |                |         |          |   |   |   |   |    |     |                                                               |     | Client Sign Off | Drawing Number:                       | MA FIN FA JUU FI Revisio                                            | .on   Planning         |           |