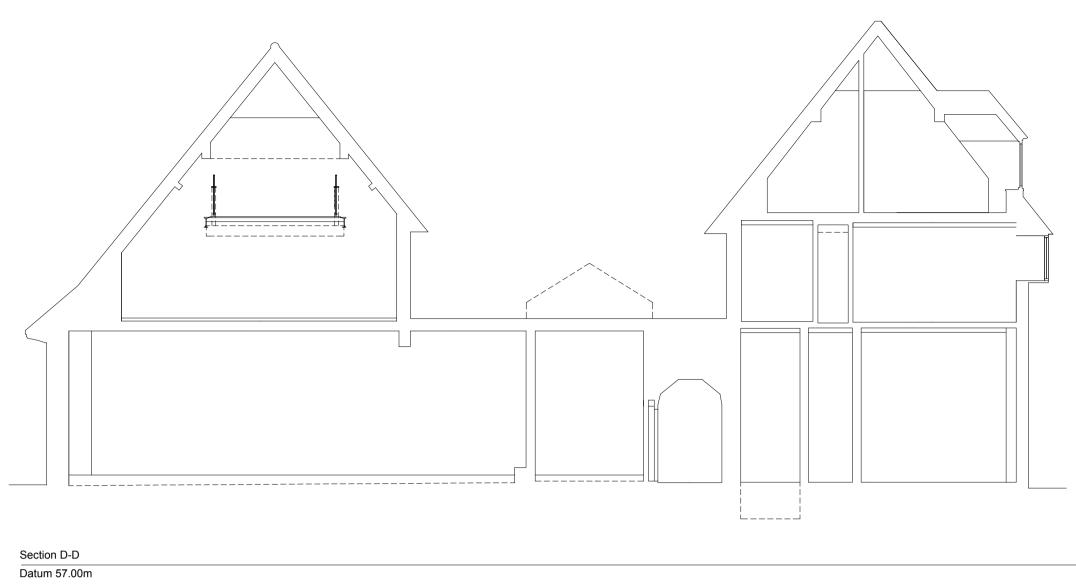

A3

9 12 15M

|  | North           |  | Architect / Originator: Unit G1B2, Stamford Works, 3 Gillett Street, London N16 8JH   Tate Harmer Tel: +44 (0)207 241 7481 Email: studio@tateharmer.com |                               | Do not scale. All dimensions<br>to be checked on site.<br>This drawing is copyright. |                  |
|--|-----------------|--|---------------------------------------------------------------------------------------------------------------------------------------------------------|-------------------------------|--------------------------------------------------------------------------------------|------------------|
|  |                 |  | Client:<br>Platinum Land 8 Queripel House, 1 Duke of York Sqaure, Kings Road, London, SW3 4LY                                                           |                               |                                                                                      |                  |
|  |                 |  | Project:<br>Belsize Park Fires                                                                                                                          |                               | Date of Origin: 28.11.17                                                             | Drawn By:<br>ABF |
|  |                 |  | Drawing Title:<br>Proposed Sections                                                                                                                     |                               | Scale/s:<br>1:100 @ A1                                                               |                  |
|  | Client Sign Off |  | Drawing Number:                                                                                                                                         | BFS THA PR AL 200 P1 Revision | Drawing Status:<br>Planning                                                          |                  |