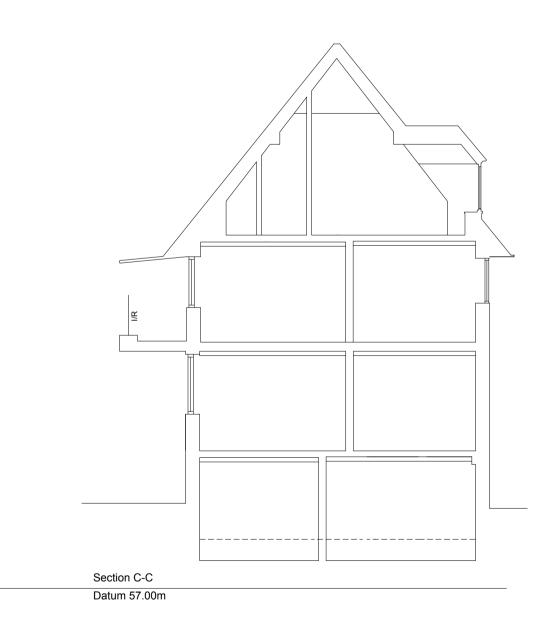

A3

9 12 15M

|  | North           |  | Architect / Originator: Unit G1B2, Stamford Works, 3 Gillett Street, London N16 8JH   Tate Harmer Tel: +44 (0)207 241 7481 Email: studio@tateharmer.com |                               | Do not scale. All dimensions<br>to be checked on site.<br>This drawing is copyright. |                  |
|--|-----------------|--|---------------------------------------------------------------------------------------------------------------------------------------------------------|-------------------------------|--------------------------------------------------------------------------------------|------------------|
|  |                 |  | Client:<br>Platinum Land 8 Queripel House, 1 Duke of York Sqaure, Kings Road, London, SW3 4LY                                                           |                               |                                                                                      |                  |
|  |                 |  | Project:<br>Belsize Park Fires                                                                                                                          |                               | Date of Origin: 28.11.17                                                             | Drawn By:<br>ABF |
|  |                 |  | Drawing Title:<br>Proposed Sections                                                                                                                     |                               | Scale/s:<br>1:100 @ A1                                                               |                  |
|  | Client Sign Off |  | Drawing Number:                                                                                                                                         | BFS THA PR AL 200 P1 Revision | Drawing Status:<br>Planning                                                          |                  |