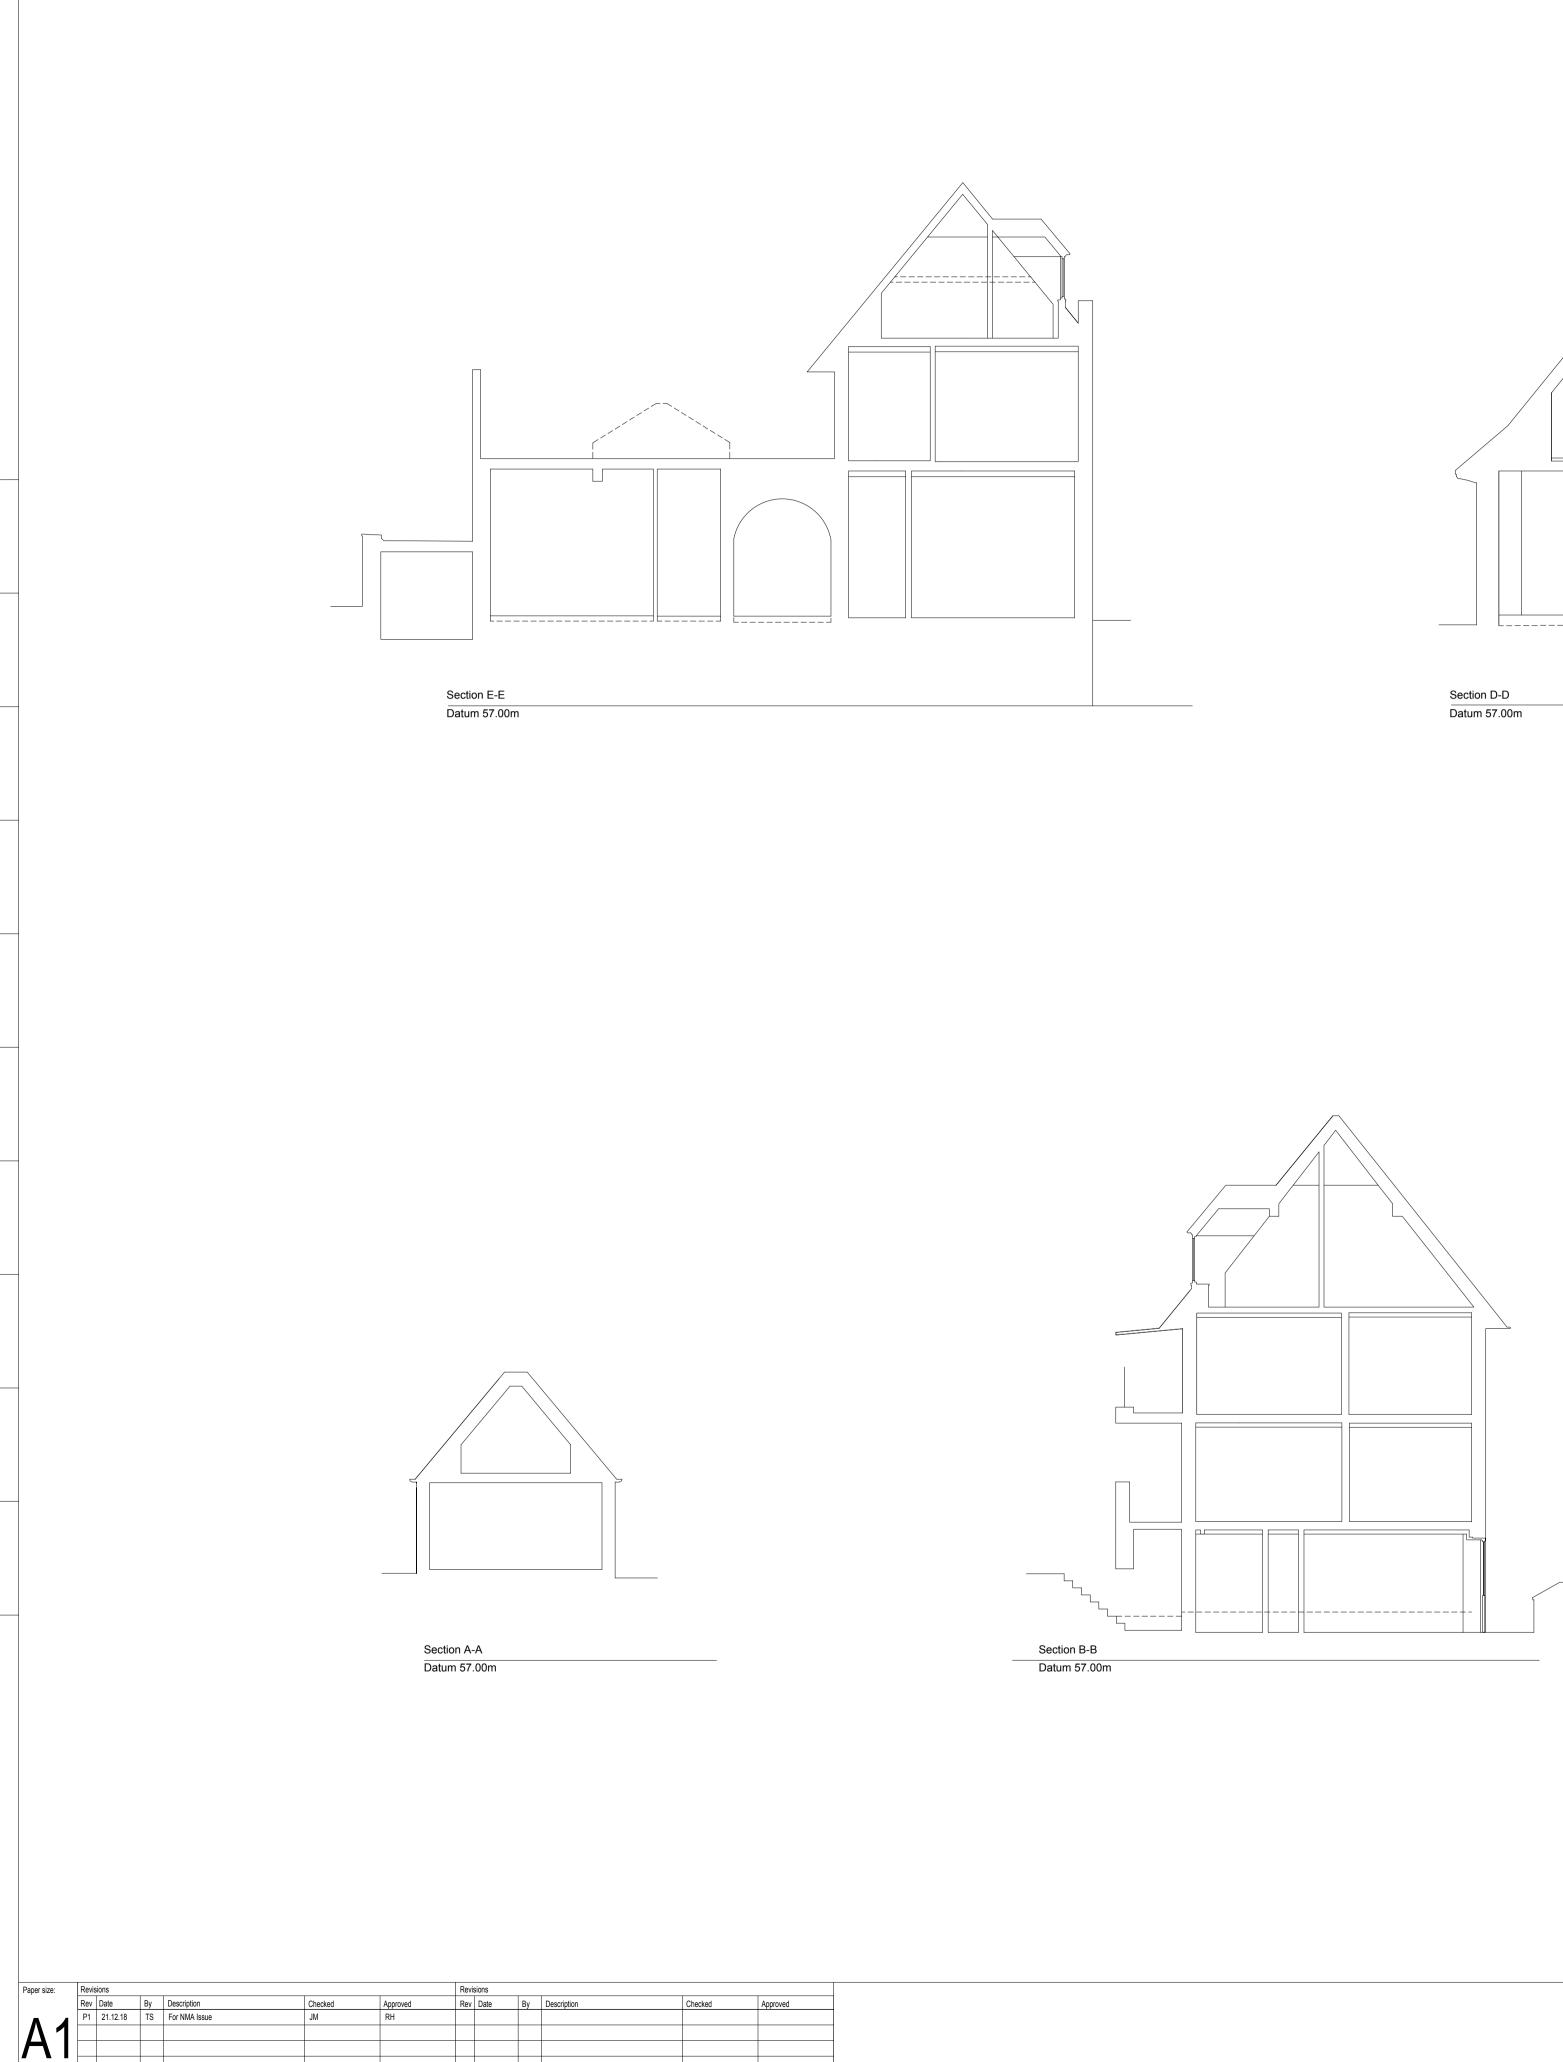

A3

9 12 15M

|  | North           |  | Architect / Originator: Unit G1B2, Stamford Works, 3 Gillett Street, London N16 8JH   Tate Harmer Tel: +44 (0)207 241 7481 Email: studio@tateharmer.com |                               | Do not scale. All dimensions<br>to be checked on site.<br>This drawing is copyright. |                  |
|--|-----------------|--|---------------------------------------------------------------------------------------------------------------------------------------------------------|-------------------------------|--------------------------------------------------------------------------------------|------------------|
|  |                 |  | Client:<br>Platinum Land 8 Queripel House, 1 Duke of York Sqaure, Kings Road, London, SW3 4LY                                                           |                               |                                                                                      |                  |
|  |                 |  | Project:<br>Belsize Park Fires                                                                                                                          |                               | Date of Origin: 28.11.17                                                             | Drawn By:<br>ABF |
|  |                 |  | Drawing Title:<br>Proposed Sections                                                                                                                     |                               | Scale/s:<br>1:100 @ A1                                                               |                  |
|  | Client Sign Off |  | Drawing Number:                                                                                                                                         | BFS THA PR AL 200 P1 Revision | Drawing Status:<br>Planning                                                          |                  |