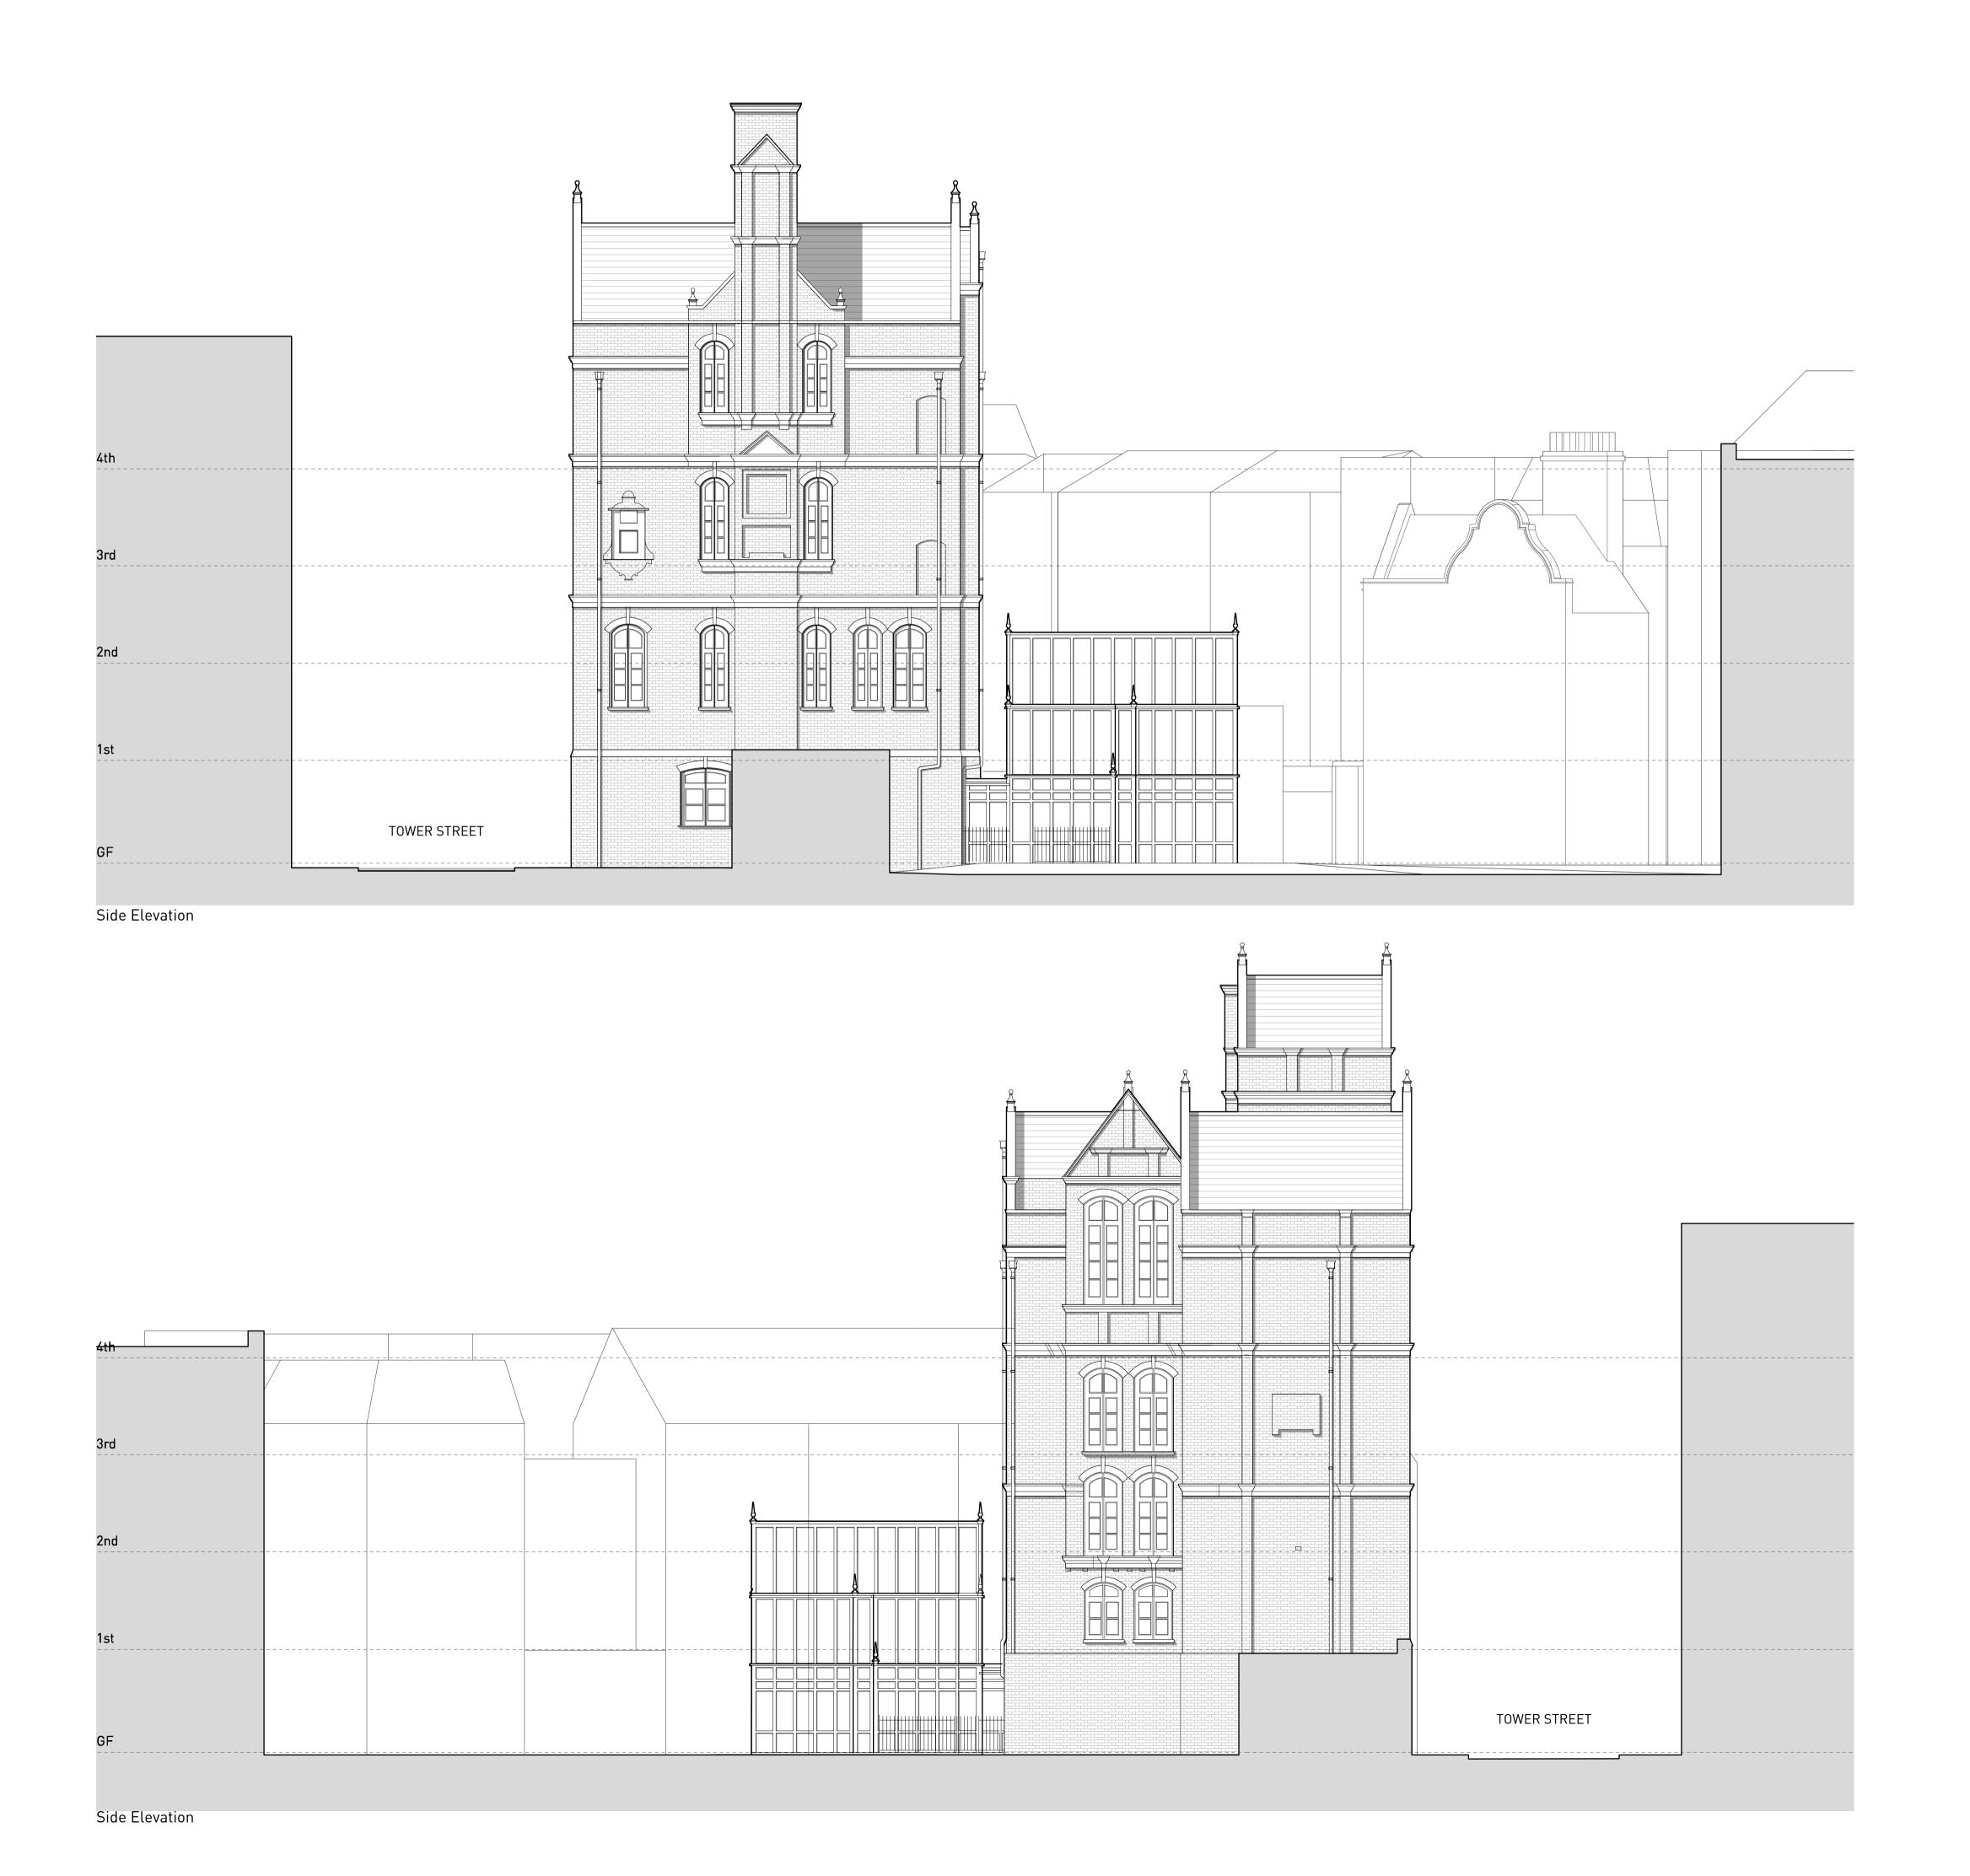

22 TOWER STREET

CLIENT - BRITISH RETAIL CONSORTIUM

EXISTING ELEVATIONS
STATUS - PLANNING

| DRAWN                    | CHECKED     | REVISION |
|--------------------------|-------------|----------|
| SL                       | RB          | -        |
| SCALE                    | DRAWING     | DATE     |
| 1:100 @ A1<br>1:200 @ A3 | 18010_EX.09 | 13.12.18 |
|                          |             |          |

0.0 0.5 1.0 2.0 m

6 LONSDALE ROAD LONDON NW6 6RD

22 TOWER STREET

**EXISTING ELEVATIONS** 

STATUS - PLANNING

SCALE 1:100 @ A1 1:200 @ A3

CLARIDGEARCHITECTS

This drawing is the property of Claridge Architects Ltd. Copyright is reserved & this drawing is issued on the condition that it is not copied, reproduced, retained or disclosed to any unauthorised person, either wholly or in part, without our consent. Do not scale from this drawing, check all dimensions on site.

CLIENT - BRITISH RETAIL CONSORTIUM

CHECKED

18010\_EX.10 13.12.18