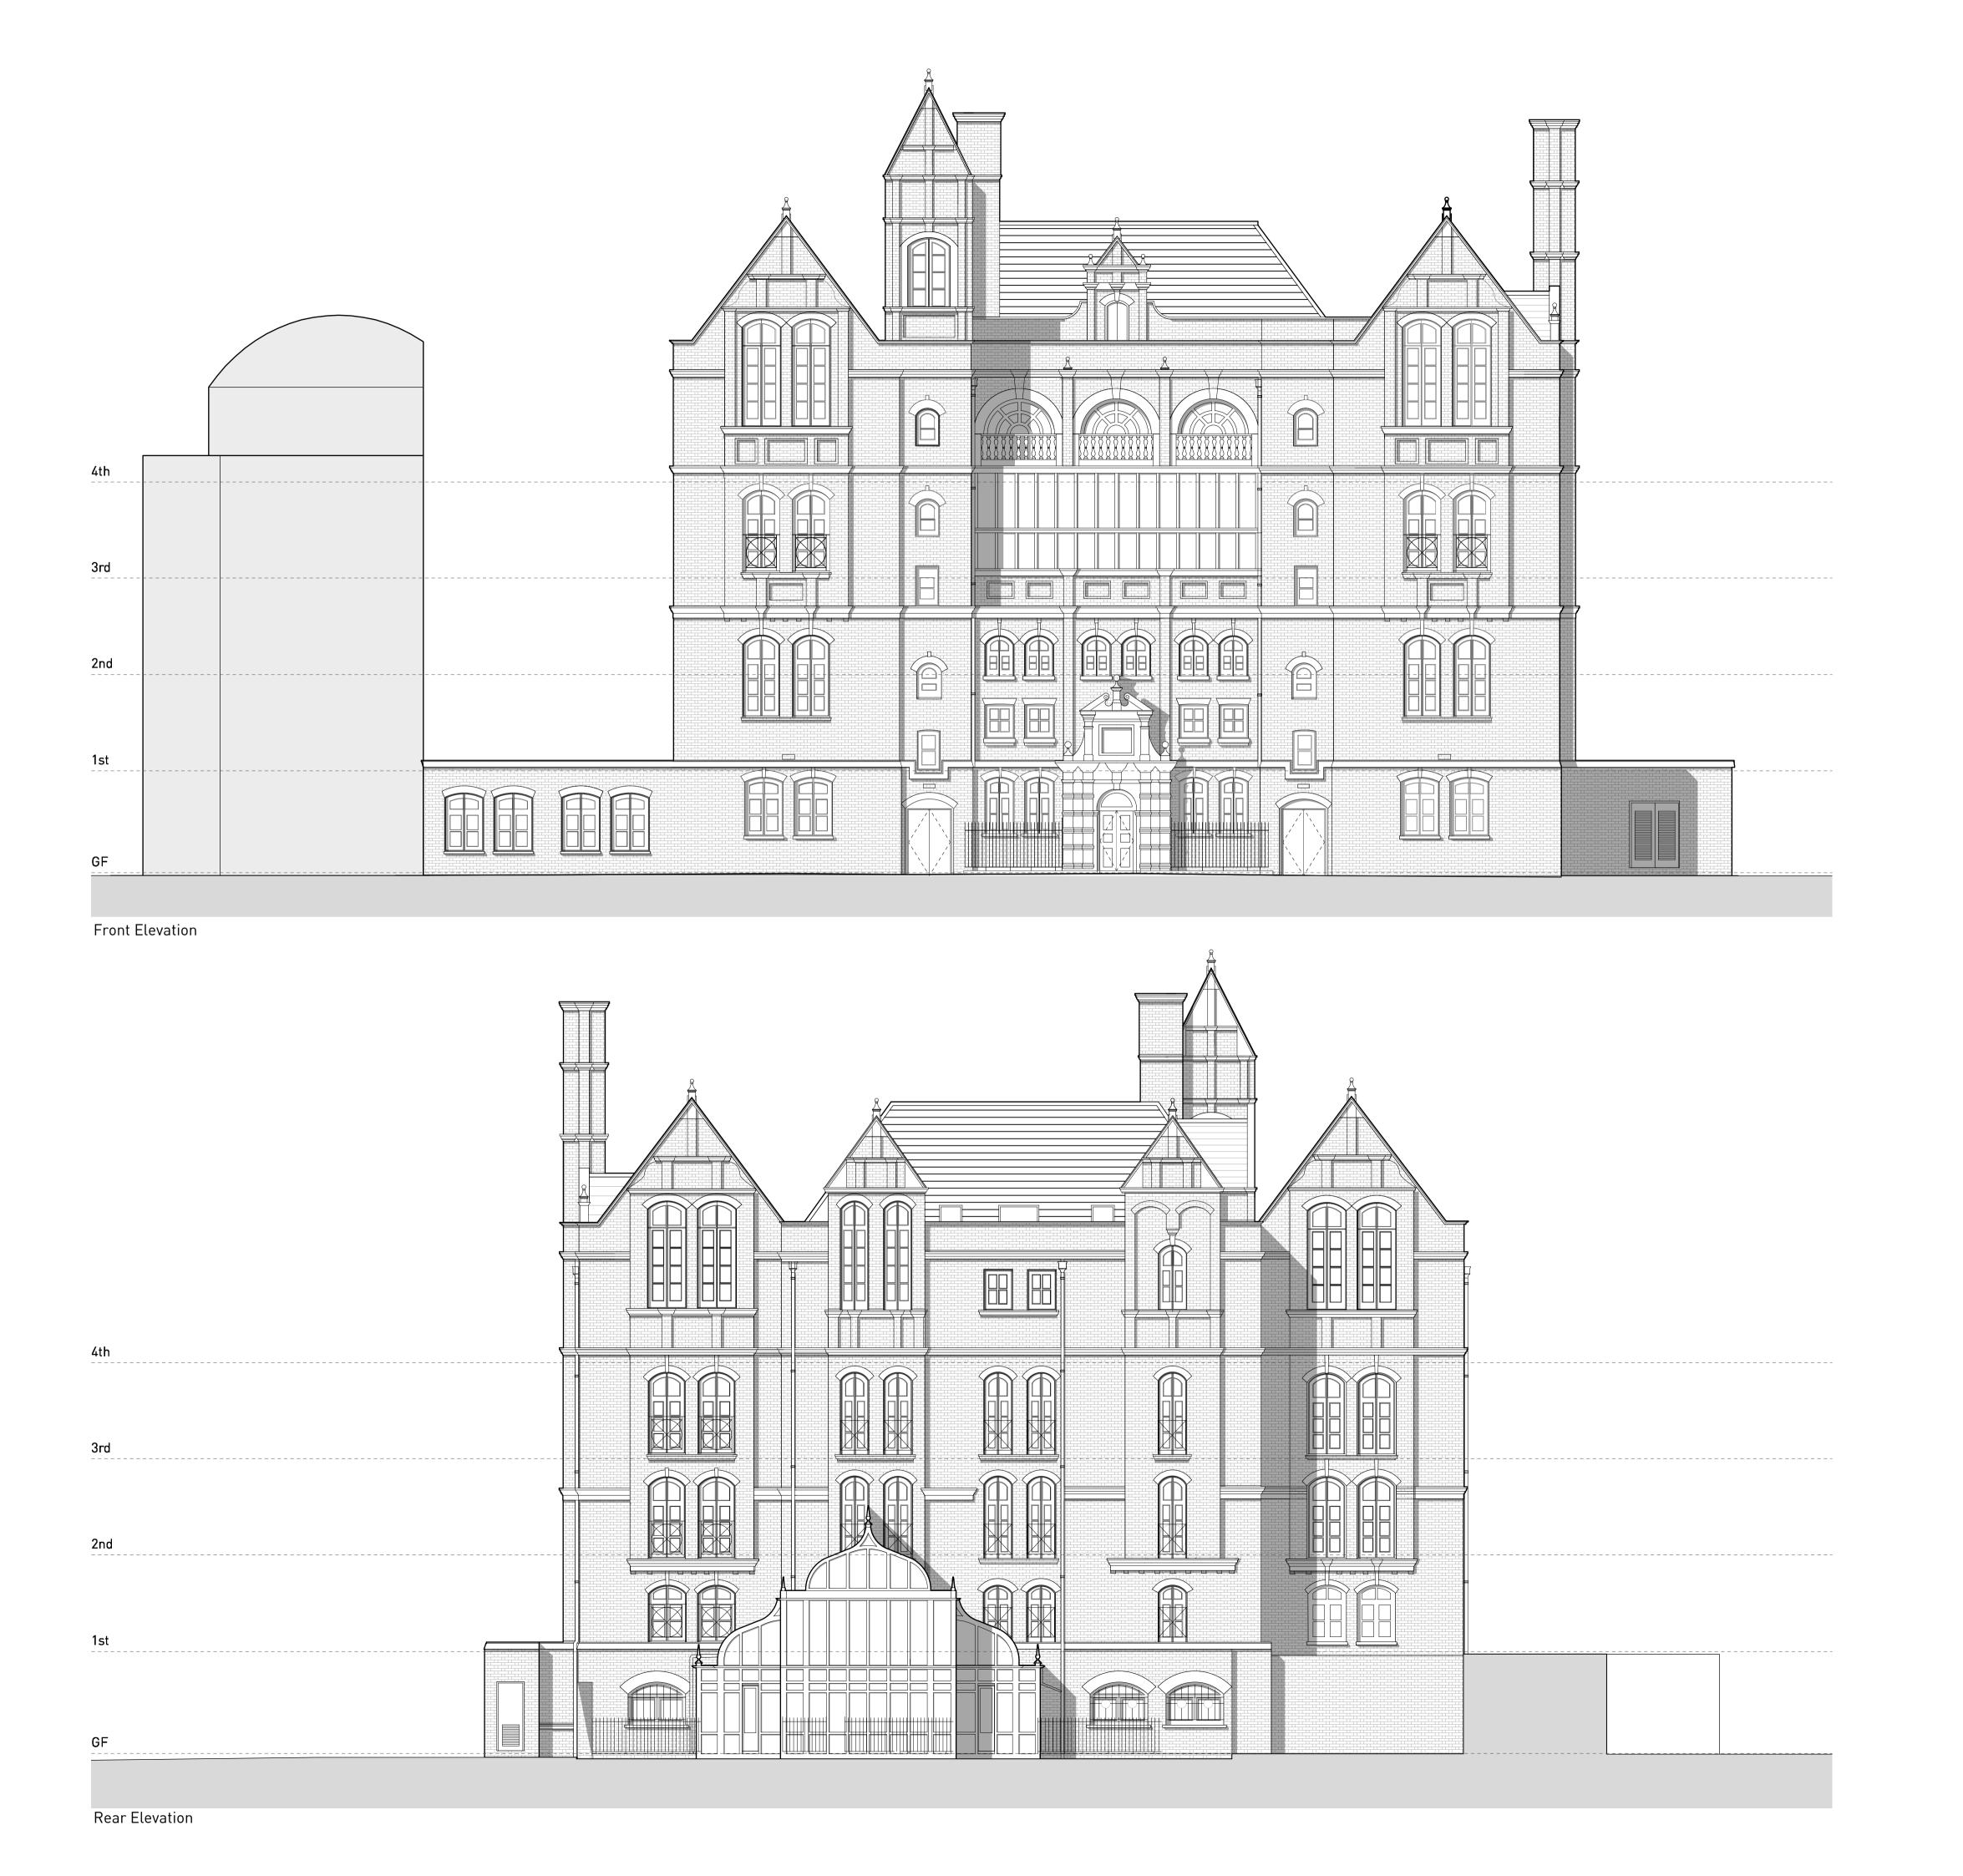

22 TOWER STREET

CLIENT - BRITISH RETAIL CONSORTIUM

EXISTING ELEVATIONS
STATUS - PLANNING

| DRAWN                    | CHECKED     | REVISION |
|--------------------------|-------------|----------|
| SL                       | RB          | -        |
| SCALE                    | DRAWING     | DATE     |
| 1:100 @ A1<br>1:200 @ A3 | 18010_EX.09 | 13.12.18 |
|                          |             |          |

0.0 0.5 1.0 2.0 m

6 LONSDALE ROAD LONDON NW6 6RD

22 TOWER STREET

**EXISTING ELEVATIONS** 

STATUS - PLANNING

SCALE 1:100 @ A1 1:200 @ A3

CLARIDGEARCHITECTS

This drawing is the property of Claridge Architects Ltd. Copyright is reserved & this drawing is issued on the condition that it is not copied, reproduced, retained or disclosed to any unauthorised person, either wholly or in part, without our consent. Do not scale from this drawing, check all dimensions on site.

CLIENT - BRITISH RETAIL CONSORTIUM

CHECKED

18010\_EX.10 13.12.18