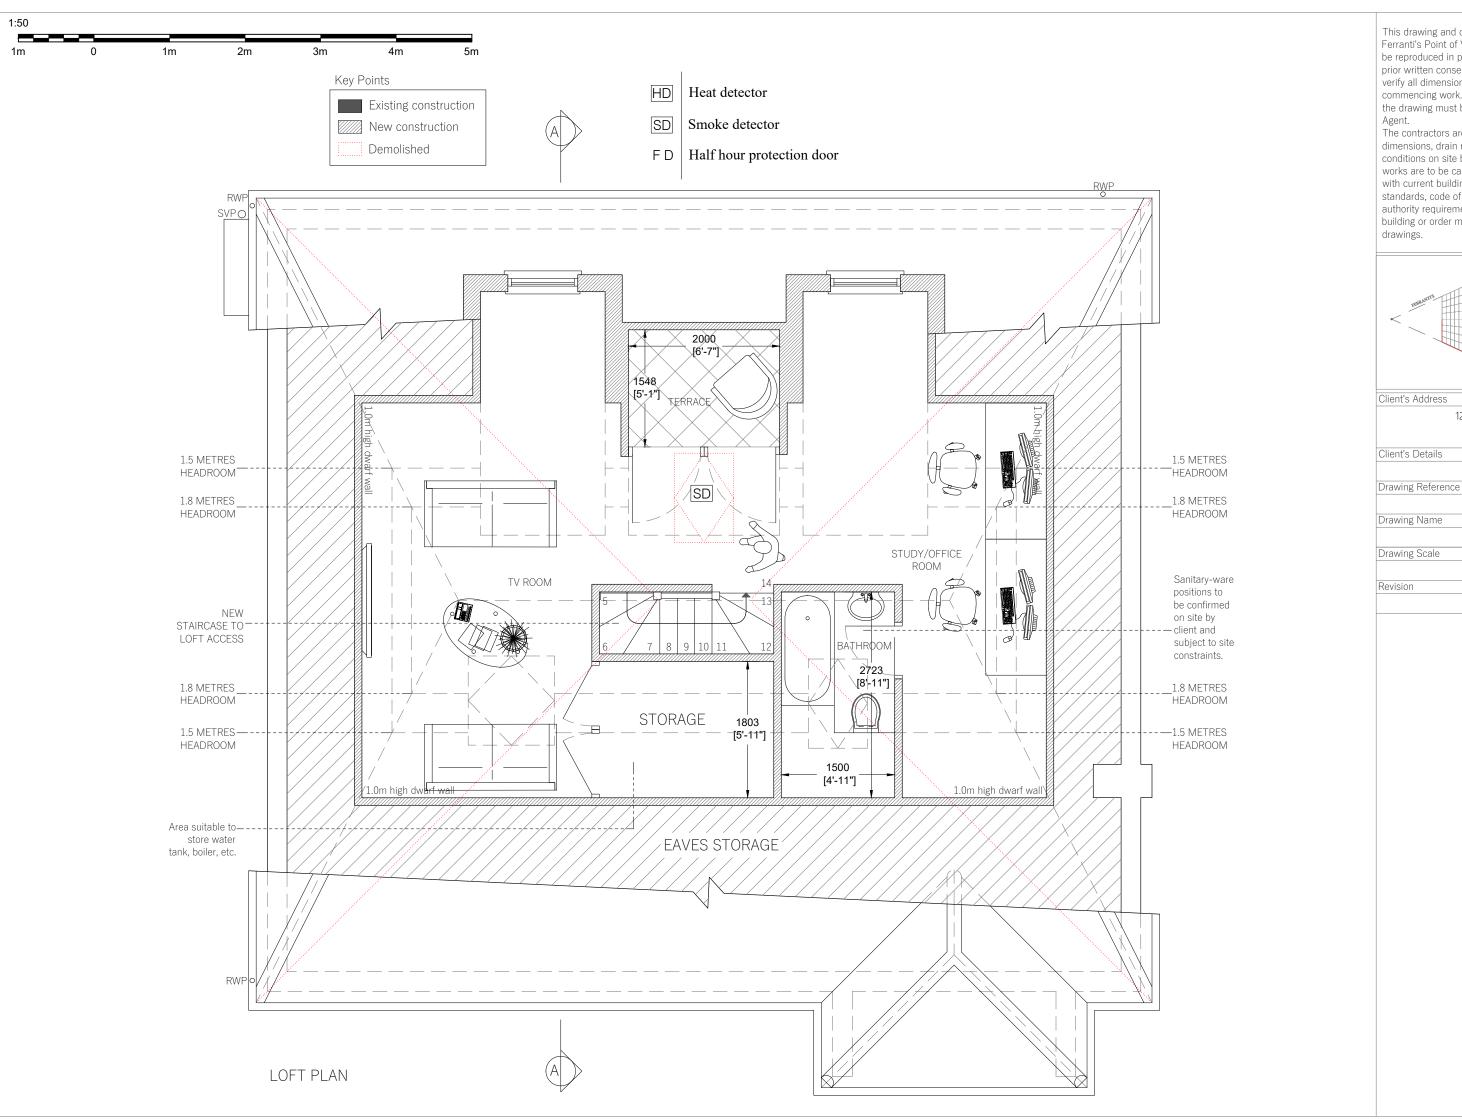

12 Holly Lodge Gardens London N6 6AA

Mrs Leslye Jourdan

Proposed Loft Plan

RE007 - 04

1:50 @ A3 - 1:25 @ A1