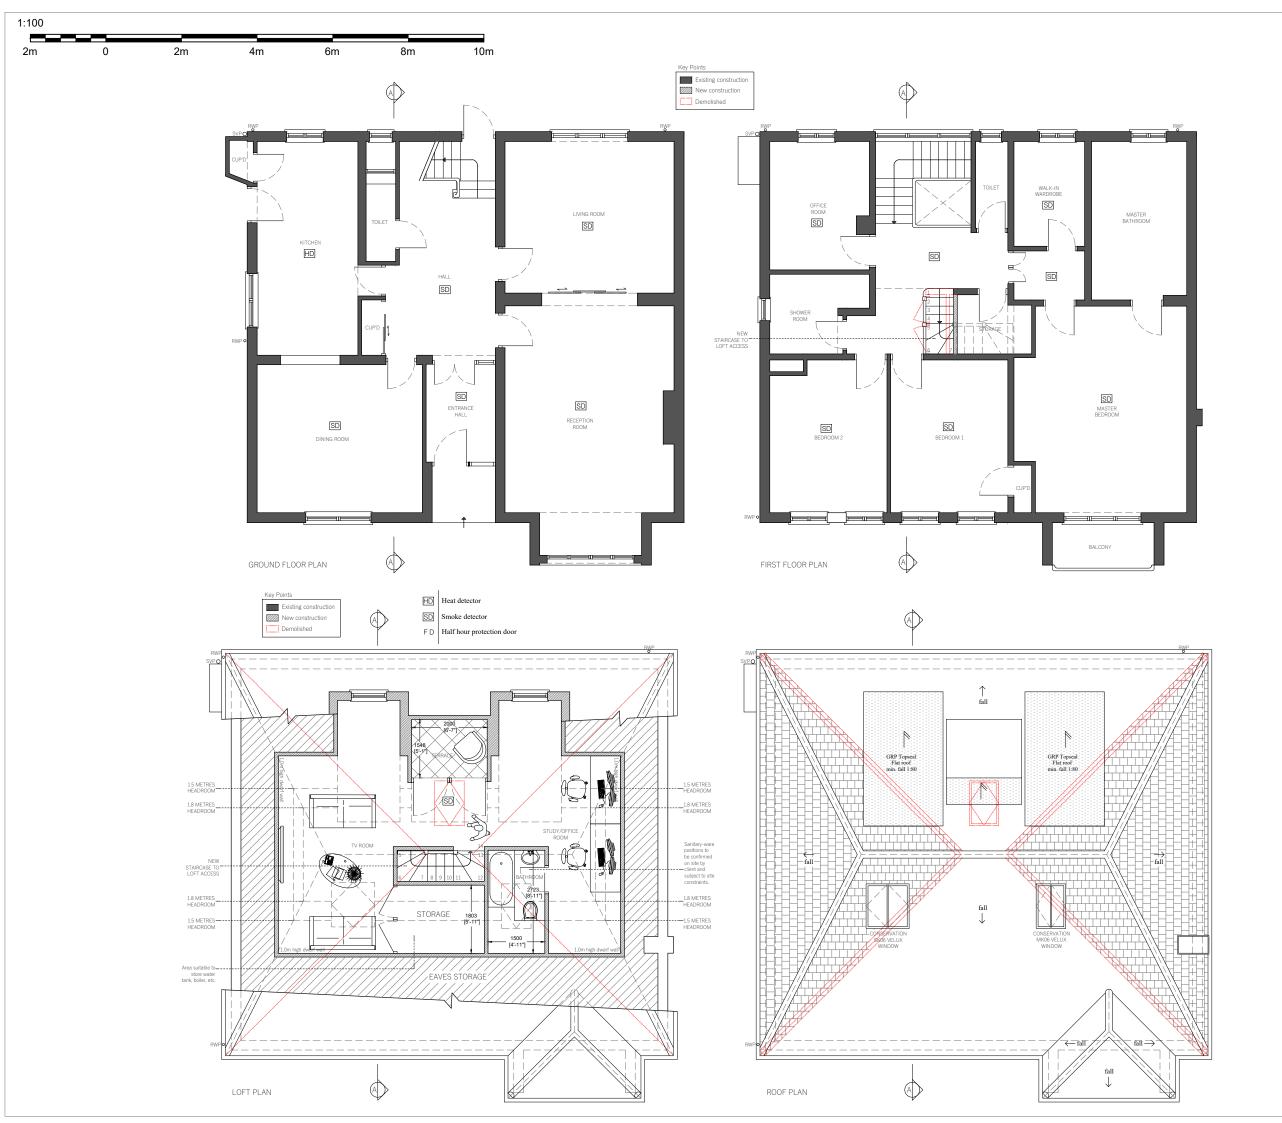

Client's Address

12 Holly Lodge Gardens London N6 6AA

Mrs Leslye Jourdan

Proposed Floor Plans

RE007 - 03

Client's Details

Drawing Reference

Drawing Name