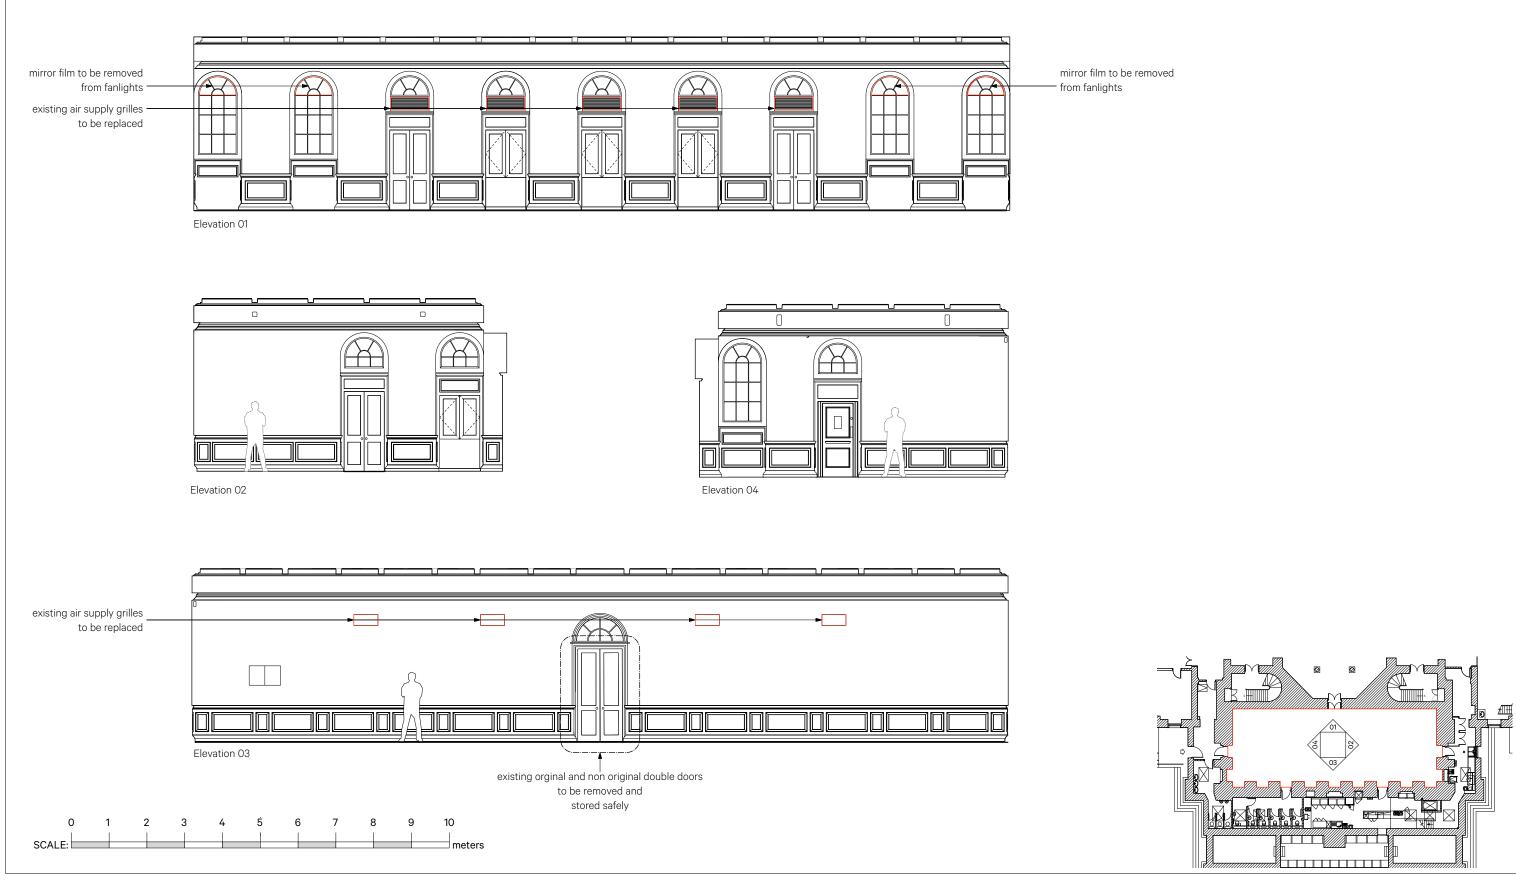

| Client<br>Project<br>Drawing         | University College<br>Wilkins Building C<br>Sectional Elevatio | ore Areas - The Old Refectory |                | <b>Burwell Deakins</b>                                                     |                                                                            |
|--------------------------------------|----------------------------------------------------------------|-------------------------------|----------------|----------------------------------------------------------------------------|----------------------------------------------------------------------------|
| Scale 1:50 @ A1   Date December 2018 |                                                                | Drawn                         | CL             | info@burwellarchitects.com<br>www.burwellarchitects.com                    |                                                                            |
| Project Nº<br>791                    | Drawing N°<br>791/PL/204                                       |                               | Revision<br>P1 | Unit 0.01<br>California Building<br>London SE13 7SF<br>+44 (0) 2083 056010 | First Floor<br>6 Southernhay<br>West Exeter EX1 1JG<br>+44 (0) 1392 423981 |