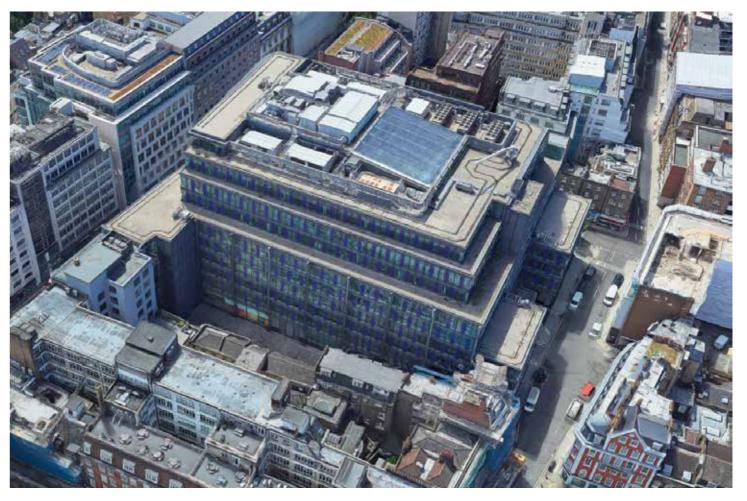

## MID CITY PLACE 01// Existing 1.2// EXISTING ROOF PHOTOGRAPHS

Existing view looking south from ground level in Hand Court

Existing view looking east from ground level on High Holborn

Existing view looking west from ground level on High Holborn

## MID CITY PLACE 01// Existing 1.3// EXISTING PHOTOGRAPHS FROM SURROUNDING STREETS

Proposed 6th floor plan

This application seeks to utilise the existing 6th floor roof that wraps around the south, east and west of the office floor as a terrace. This will provide safer access to this area for maintenance than the current arrangement while also providing amenity for the office tenants. Due to the maintenance cradle and height of the terrace we believe the new balustrade will not be visible from the ground level from High Holborn and Hand Court.