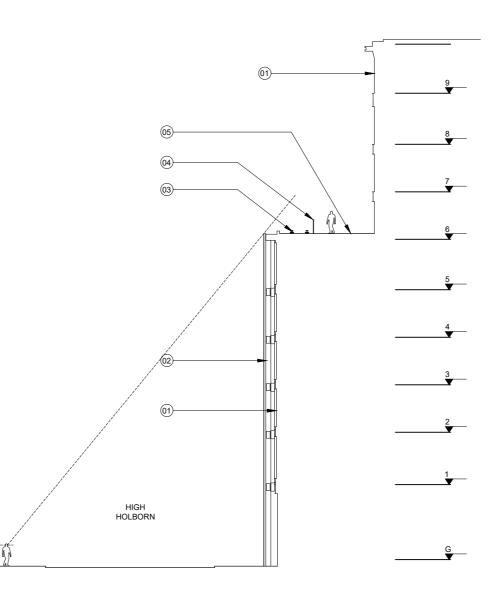

## MID CITY PLACE 01// Existing 1.3// EXISTING PHOTOGRAPHS FROM SURROUNDING STREETS

Proposed 6th floor plan

This application seeks to utilise the existing 6th floor roof that wraps around the south, east and west of the office floor as a terrace. This will provide safer access to this area for maintenance than the current arrangement while also providing amenity for the office tenants. Due to the maintenance cradle and height of the terrace we believe the new balustrade will not be visible from the ground level from High Holborn and Hand Court.

Proposed Hand Court Section

- Existing column cladding.
- Existing maintenance cradle/ support structure New glass balustrade with s/s top rail. New timber decking to terrace.

Proposed High Holborn Section

floor roof terrace:

- line;
- the parapet.

The sections to the left show that the respective lines of sight from Hand Court and High Holborn mean that you can not see the proposed balustrade to the 6th

• The structure for the maintenance cradle to the edge of the High Holborn elevation means that the balustrade is set back significantly from the facade

· While the restricted width of Hand Court means that you can not see it over