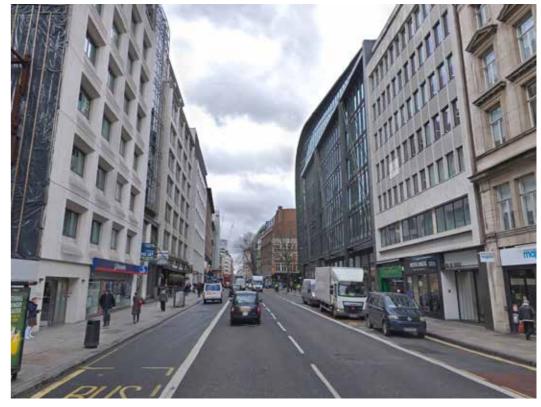

## MID CITY PLACE 01// Existing 1.2// EXISTING ROOF PHOTOGRAPHS

Existing view looking south from ground level in Hand Court

Existing view looking east from ground level on High Holborn

Existing view looking west from ground level on High Holborn

## MID CITY PLACE 01// Existing 1.3// EXISTING PHOTOGRAPHS FROM SURROUNDING STREETS

Proposed 6th floor plan

This application seeks to utilise the existing 6th floor roof that wraps around the south, east and west of the office floor as a terrace. This will provide safer access to this area for maintenance than the current arrangement while also providing amenity for the office tenants. Due to the maintenance cradle and height of the terrace we believe the new balustrade will not be visible from the ground level from High Holborn and Hand Court.