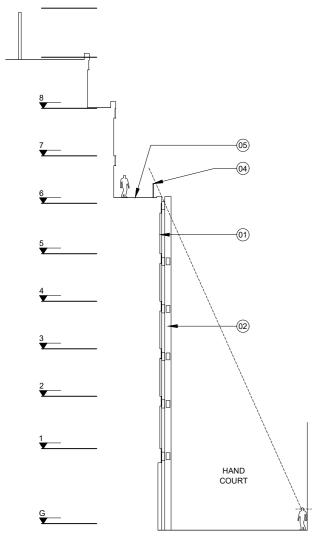

Proposed Hand Court Section

- Existing column cladding.
- Existing maintenance cradle/ support structure New glass balustrade with s/s top rail. New timber decking to terrace.

Proposed High Holborn Section

floor roof terrace:

- line;
- the parapet.

The sections to the left show that the respective lines of sight from Hand Court and High Holborn mean that you can not see the proposed balustrade to the 6th

• The structure for the maintenance cradle to the edge of the High Holborn elevation means that the balustrade is set back significantly from the facade

· While the restricted width of Hand Court means that you can not see it over