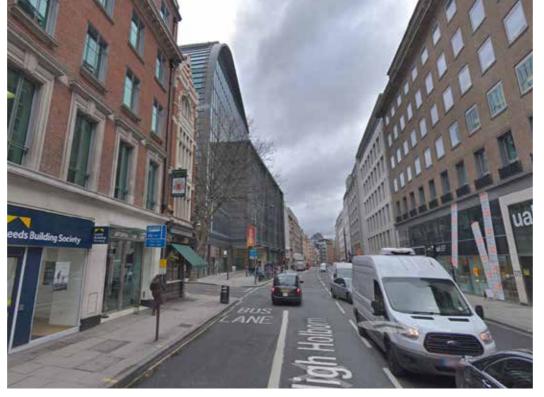

## MID CITY PLACE 01// Existing 1.3// EXISTING PHOTOGRAPHS FROM SURROUNDING STREETS

Proposed 6th floor plan

This application seeks to utilise the existing 6th floor roof that wraps around the south, east and west of the office floor as a terrace. This will provide safer access to this area for maintenance than the current arrangement while also providing amenity for the office tenants. Due to the maintenance cradle and height of the terrace we believe the new balustrade will not be visible from the ground level from High Holborn and Hand Court.