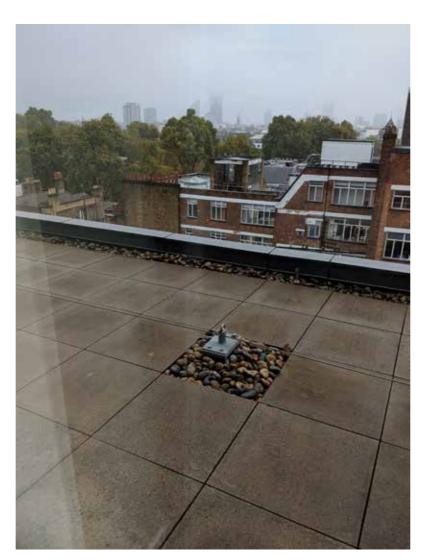

## MID CITY PLACE 01// Existing 1.1// EXISTING AERIAL PHOTOGRAPHS

Existing 6th floor roof looking north across Sandland Street

Existing 6th floor roof looking east across Hand Court

Existing 6th floor roof looking east across Hand Court