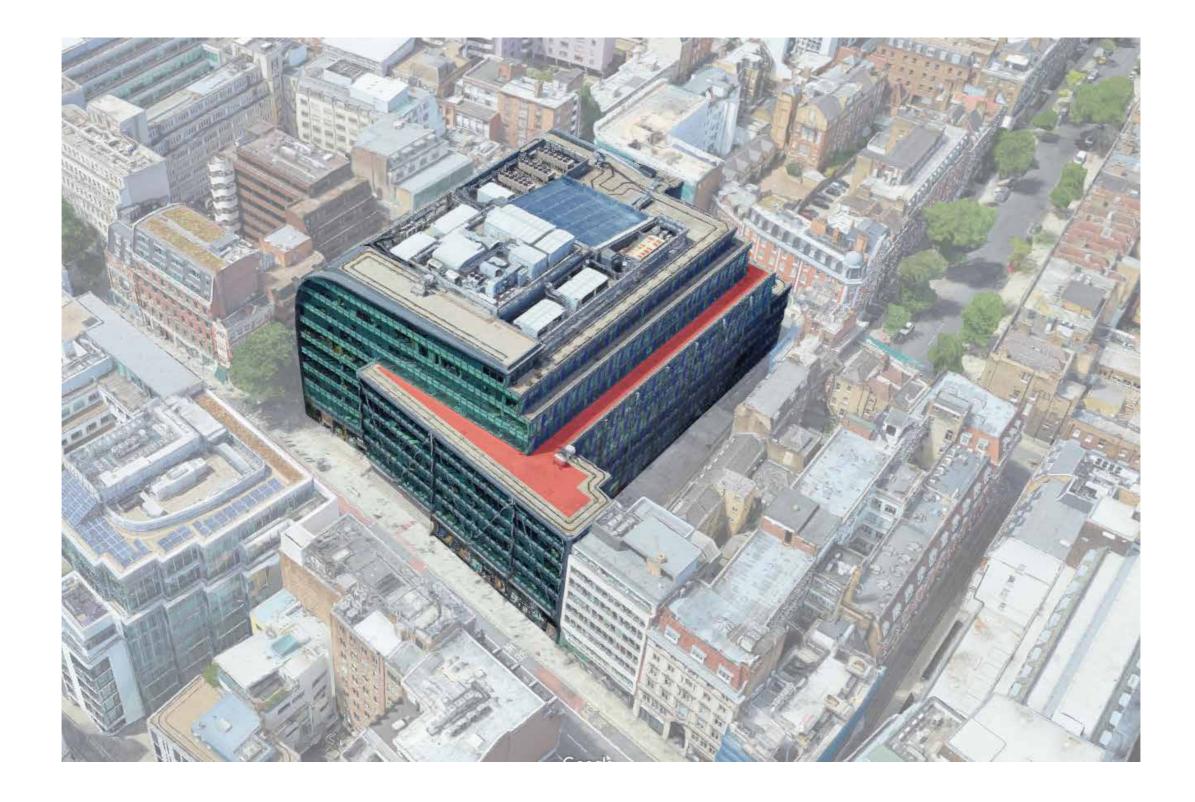

6TH FLOOR TERRACE DESIGN STATEMENT DECEMBER 2018

.....

Existing aerial view from south east

Existing aerial view from north east

## MID CITY PLACE 01// Existing 1.1// EXISTING AERIAL PHOTOGRAPHS

Existing 6th floor roof looking north across Sandland Street

Existing 6th floor roof looking east across Hand Court

Existing 6th floor roof looking east across Hand Court