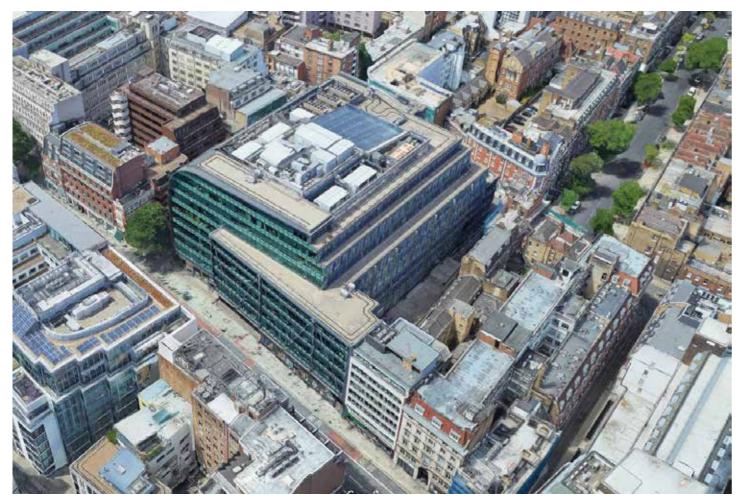

## MID CITY PLACE 01// Existing 1.1// EXISTING AERIAL PHOTOGRAPHS

Existing 6th floor roof looking north across Sandland Street

Existing 6th floor roof looking east across Hand Court

Existing 6th floor roof looking east across Hand Court

## MID CITY PLACE 01// Existing 1.2// EXISTING ROOF PHOTOGRAPHS

Existing view looking south from ground level in Hand Court

Existing view looking east from ground level on High Holborn

Existing view looking west from ground level on High Holborn