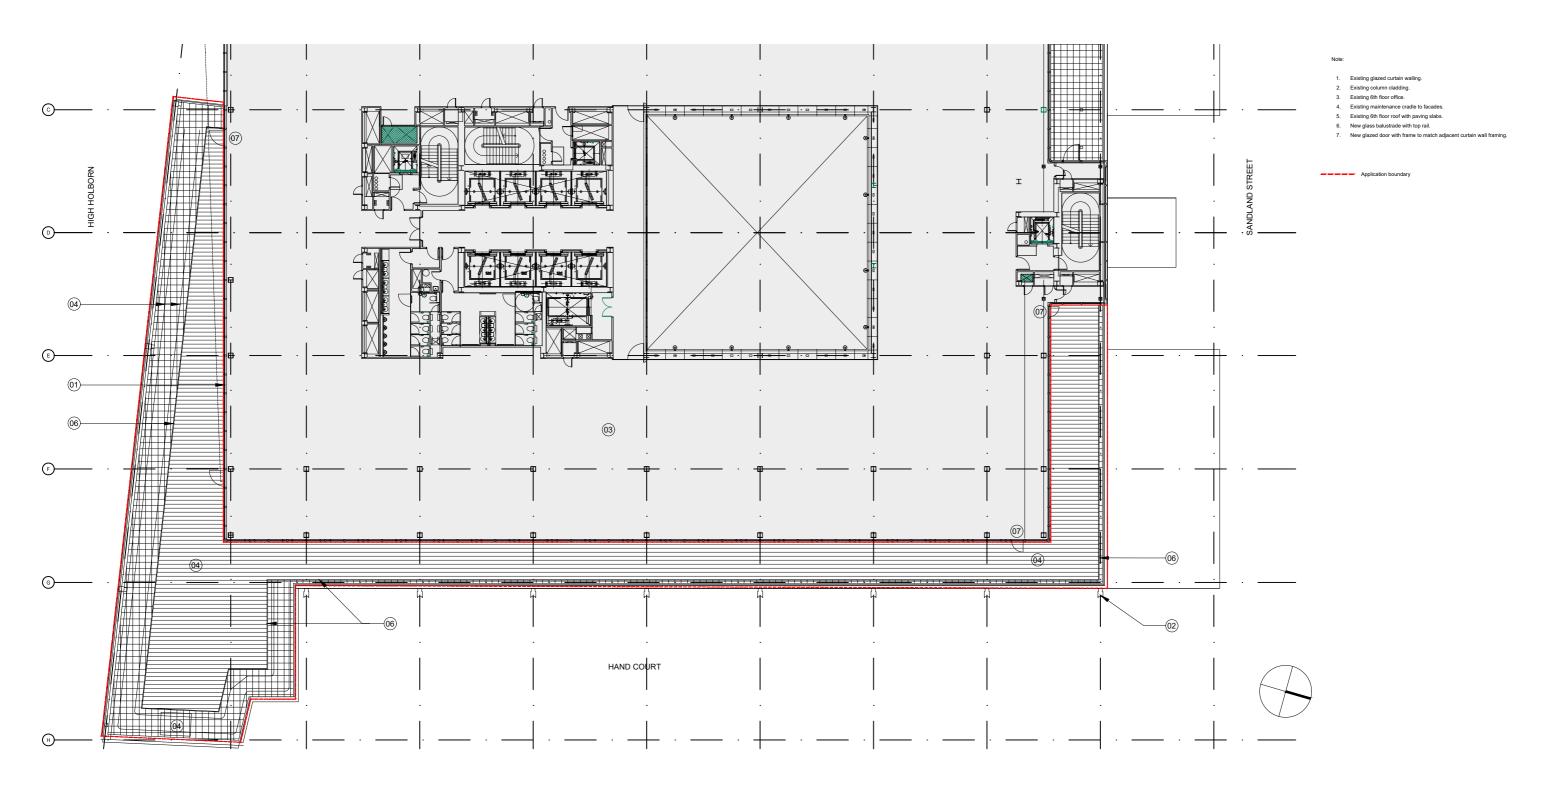

## MID CITY PLACE 01// Existing 1.3// EXISTING PHOTOGRAPHS FROM SURROUNDING STREETS

Proposed 6th floor plan

This application seeks to utilise the existing 6th floor roof that wraps around the south, east and west of the office floor as a terrace. This will provide safer access to this area for maintenance than the current arrangement while also providing amenity for the office tenants. Due to the maintenance cradle and height of the terrace we believe the new balustrade will not be visible from the ground level from High Holborn and Hand Court.