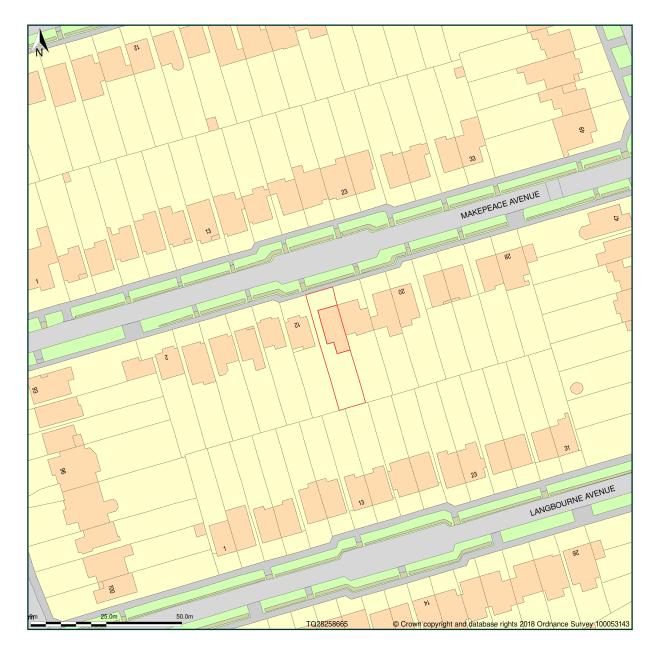

## 14, Makepeace Avenue, London, Camden, N6 6EJ

Site Plan shows area bounded by: 528151.17, 186553.12 528351.17, 186753.12 (at a scale of 1:1250), OSGridRef: TQ28258665. The representation of a road, track or path is no evidence of a right of way. The representation of features as lines is no evidence of a property boundary.