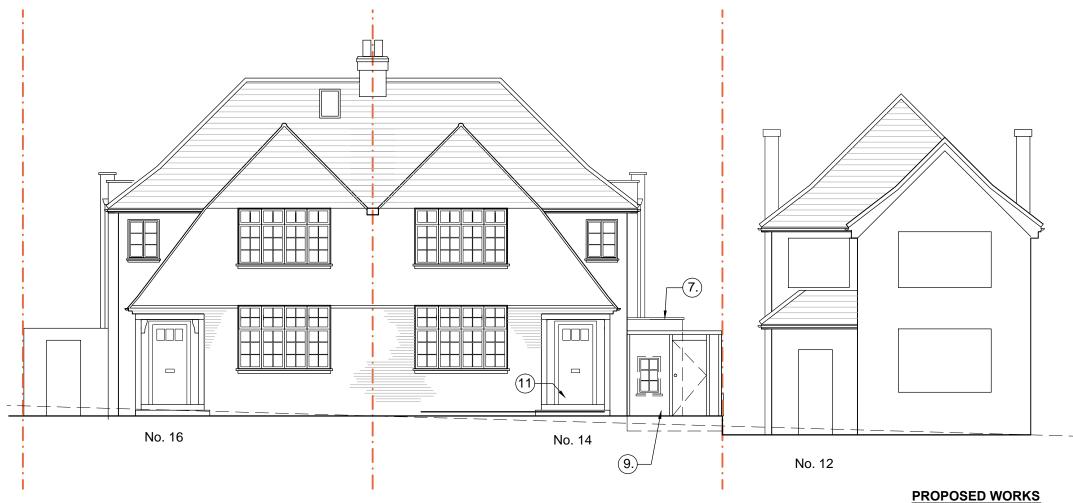

## PROPOSED ELEVATIONS

- 7. Side extension to accommodate kitchen, store room and stair to lower ground floor. Built in line with existing rear of house and set back from the street elevation. Finished in painted render to match existing with dark gray metal capping to parapet.
- 9. New painted timber clad wall and gate to side access
- 11. Existing enclosure to porch removed to expose original front door