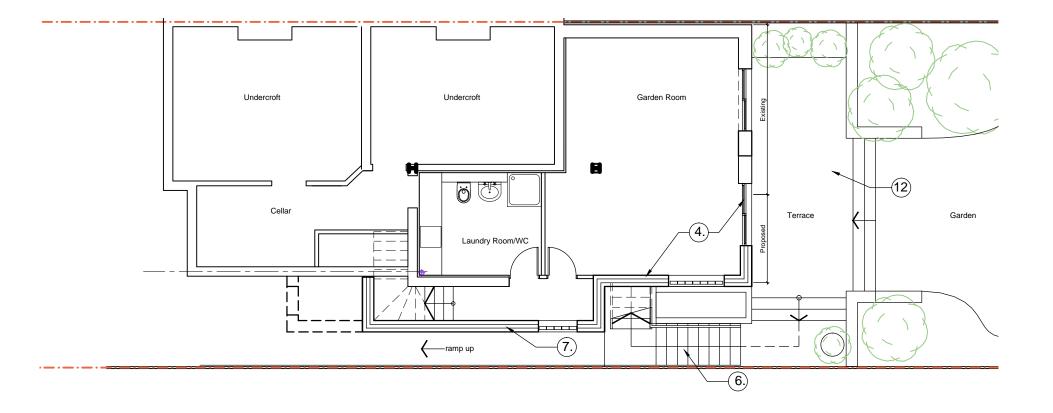

## PROPOSED LOWER GROUND FLOOR

Scale line@ 1:100

| Revisions                                                                                                                                                                                                                                                                                                                                                                                                                               |   | Project                                   | Drawing                              |                     |
|-----------------------------------------------------------------------------------------------------------------------------------------------------------------------------------------------------------------------------------------------------------------------------------------------------------------------------------------------------------------------------------------------------------------------------------------|---|-------------------------------------------|--------------------------------------|---------------------|
| <ol> <li>This drawing and all the designs herein are the sole property of HAT and may not be used without written authorisation.</li> <li>These drawings are not for construction and the contractor must verify all site dimensions and must notify hⅆ of any discrepancies.</li> <li>Do not scale from this drawing all dimensions shown to be confirmed on site prior to construction</li> <li>All measurements in metric</li> </ol> | N | 14 Makepeace Avenue<br>Holly Lodge Estate | PROPOSED PLANS<br>LOWER GROUND FLOOR |                     |
|                                                                                                                                                                                                                                                                                                                                                                                                                                         |   | Scale                                     | Date                                 | Drawing No Revision |
|                                                                                                                                                                                                                                                                                                                                                                                                                                         |   | 1:100@A3                                  | Dec 2018                             | 226_GA-01 -         |
|                                                                                                                                                                                                                                                                                                                                                                                                                                         |   |                                           |                                      |                     |

## PROPOSED WORKS

4. Extension to garden room and access route to garden level. Built in line with existing rear of house. Finished in painted render to match existing with dark gray metal capping to parapet. Metal framed dark gray painted glass doors to garden elevation and high level glass block window to side.

6. New stairs from side passageway to rear door and garden

7. Side extension to accommodate kitchen, store room and stair to lower ground floor. Built in line with existing rear of house and set back from the street elevation. Finished in painted render to match existing with dark gray metal capping to parapet.

12. New terrace and planters at garden level

22A Iliffe Yard London SE17 3QA tel; +44(0)207 703 2270 info@hatarch.co.uk www.hatarch.co.uk