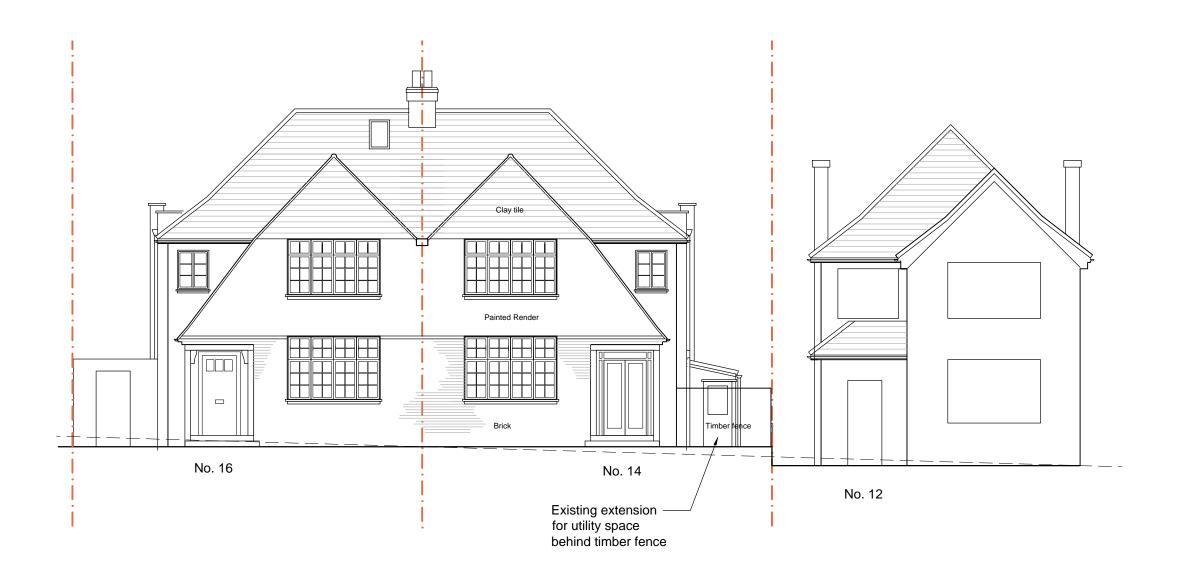

## **EXISTING ELEVATONS**

| Revisions                                                                                                                                                                                                                                                                                                                                                                                            | Project                                   | Drawing  | Drawing                             |          |  |
|------------------------------------------------------------------------------------------------------------------------------------------------------------------------------------------------------------------------------------------------------------------------------------------------------------------------------------------------------------------------------------------------------|-------------------------------------------|----------|-------------------------------------|----------|--|
|                                                                                                                                                                                                                                                                                                                                                                                                      | 14 Makepeace Avenue<br>Holly Lodge Estate |          | EXISTING ELEVATIONS FRONT ELEVATION |          |  |
|                                                                                                                                                                                                                                                                                                                                                                                                      | Scale                                     | Date     | Drawing No                          | Revision |  |
| This drawing and all the designs herein are the sole property of HAT and may not be used without written authorisation.     These drawings are not for construction and the contractor must verify all site dimensions and must notify hⅆ of any discrepancies.     Do not scale from this drawing all dimensions shown to be confirmed on site prior to construction     All measurements in metric | 1:100@A3                                  | Dec 2018 | 226_EX-05 -                         |          |  |