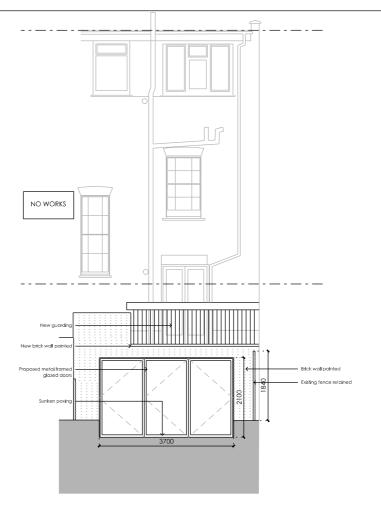

Proposed Front Street Elevation

Proposed Front Elevation

Proposed Rear Elevation

Proposed Side Elevation

Notes:

Previously proposed timber screen removed Side elevation added

| WHITTAKER PARS<br>249 Globe Rd, Ld<br>Tel: 020 3051 369<br>Email: studio@wi | ondon, E2 0JD               |          |     |
|-----------------------------------------------------------------------------|-----------------------------|----------|-----|
| Project                                                                     | 173 Leighton Road           |          |     |
| Subject                                                                     | Proposed elevations         |          |     |
| Scale                                                                       | 1:100                       |          |     |
| Original Size                                                               | A3                          |          |     |
| Date                                                                        | 14.11.2018                  |          |     |
| Drawing No.                                                                 | 1842 P150                   |          |     |
| Issue/Revision                                                              |                             | Date     | Rev |
| See Notes above                                                             |                             | 09.01.19 | А   |
|                                                                             |                             |          |     |
| l                                                                           | NFORMA                      |          |     |
|                                                                             | this drawing is for informa |          |     |