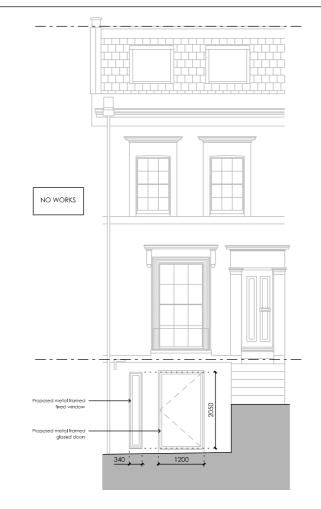

Proposed Front Street Elevation

Proposed Front Elevation

Proposed Rear Elevation

Proposed Side Elevation

Notes:

Previously proposed timber screen removed Side elevation added

| WHITTAKER PARS<br>249 Globe Rd, Ld<br>Tel: 020 3051 369<br>Email: studio@wi | ondon, E2 0JD               |          |     |
|-----------------------------------------------------------------------------|-----------------------------|----------|-----|
| Project                                                                     | 173 Leighton Road           |          |     |
| Subject                                                                     | Proposed elevations         |          |     |
| Scale                                                                       | 1:100                       |          |     |
| Original Size                                                               | A3                          |          |     |
| Date                                                                        | 14.11.2018                  |          |     |
| Drawing No.                                                                 | 1842 P150                   |          |     |
| Issue/Revision                                                              |                             | Date     | Rev |
| See Notes above                                                             |                             | 09.01.19 | А   |
|                                                                             |                             |          |     |
| l                                                                           | NFORMA                      |          |     |
|                                                                             | this drawing is for informa |          |     |