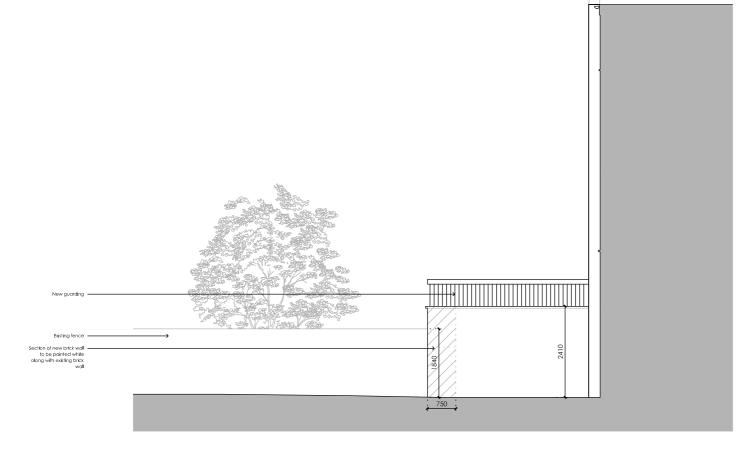

Proposed Front Street Elevation

Proposed Front Elevation

Proposed Rear Elevation

Proposed Side Elevation

Notes:

Previously proposed timber screen removed Side elevation added

| WHITTAKER PARS<br>249 Globe Rd, Ld<br>Tel: 020 3051 369<br>Email: studio@wi | ondon, E2 0JD               |          |     |
|-----------------------------------------------------------------------------|-----------------------------|----------|-----|
| Project                                                                     | 173 Leighton Road           |          |     |
| Subject                                                                     | Proposed elevations         |          |     |
| Scale                                                                       | 1:100                       |          |     |
| Original Size                                                               | A3                          |          |     |
| Date                                                                        | 14.11.2018                  |          |     |
| Drawing No.                                                                 | 1842 P150                   |          |     |
| Issue/Revision                                                              |                             | Date     | Rev |
| See Notes above                                                             |                             | 09.01.19 | А   |
|                                                                             |                             |          |     |
| l                                                                           | NFORMA                      |          |     |
|                                                                             | this drawing is for informa |          |     |