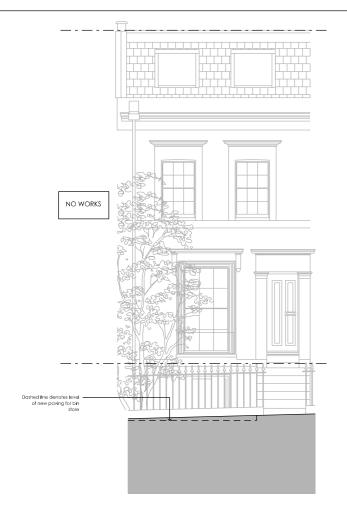

Proposed Front Street Elevation

Proposed Front Elevation

Proposed Rear Elevation

Proposed Side Elevation

Notes:

Previously proposed timber screen removed Side elevation added

| WHITTAKER PARS<br>249 Globe Rd, Ld<br>Tel: 020 3051 369<br>Email: studio@wi | ondon, E2 0JD               |          |     |
|-----------------------------------------------------------------------------|-----------------------------|----------|-----|
| Project                                                                     | 173 Leighton Road           |          |     |
| Subject                                                                     | Proposed elevations         |          |     |
| Scale                                                                       | 1:100                       |          |     |
| Original Size                                                               | A3                          |          |     |
| Date                                                                        | 14.11.2018                  |          |     |
| Drawing No.                                                                 | 1842 P150                   |          |     |
| Issue/Revision                                                              |                             | Date     | Rev |
| See Notes above                                                             |                             | 09.01.19 | А   |
|                                                                             |                             |          |     |
| l                                                                           | NFORMA                      |          |     |
|                                                                             | this drawing is for informa |          |     |