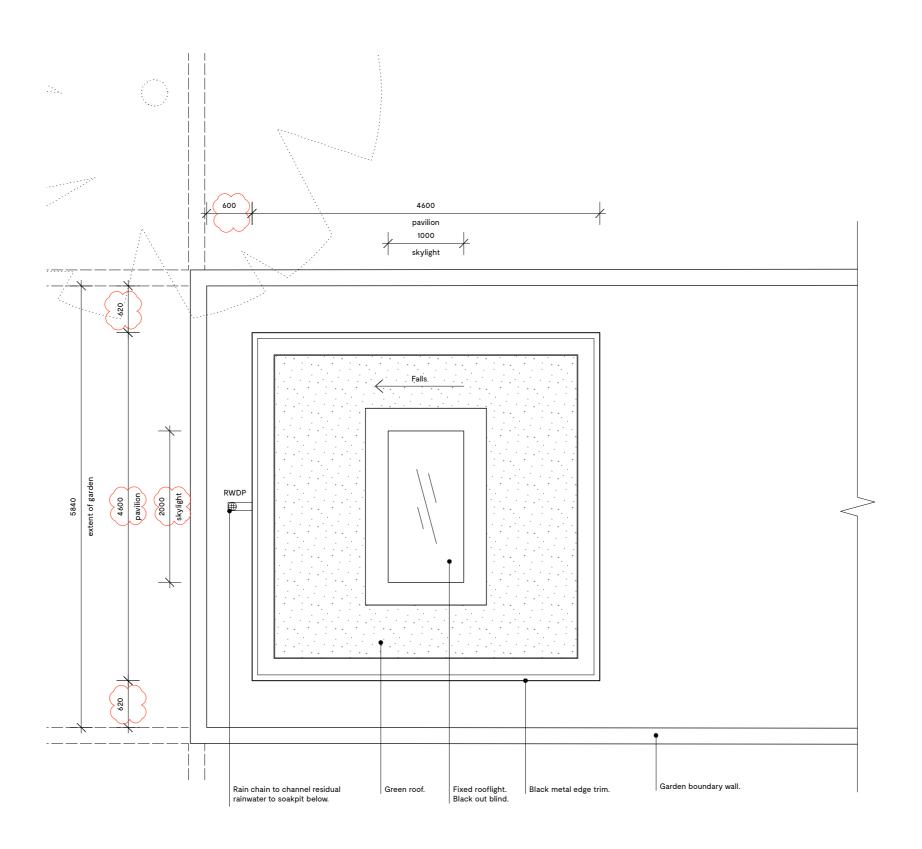

81 ST AUG. RD PAVILION

**ROOF PLAN** 

PROPOSED

Project number Drawing number С 24 102

Status Planning Checked

1:50 @ A3 AB Rev. Date Description 25.09.2018 Skylight amended. 20.10.2018 Pavilion size reduced-roof changed to flat. 06.12.2018 Pavilion width reduced. Skylight width reduced.

Notes
NOT FOR CONSTRUCTION

Do not scale from this drawing. All dimensions to be checked on site. ATELIER BAULIER to be notified of any discrepancies between the drawing and site conditions. To be read in conjunction with all relevant specifications, schedules and drawings.