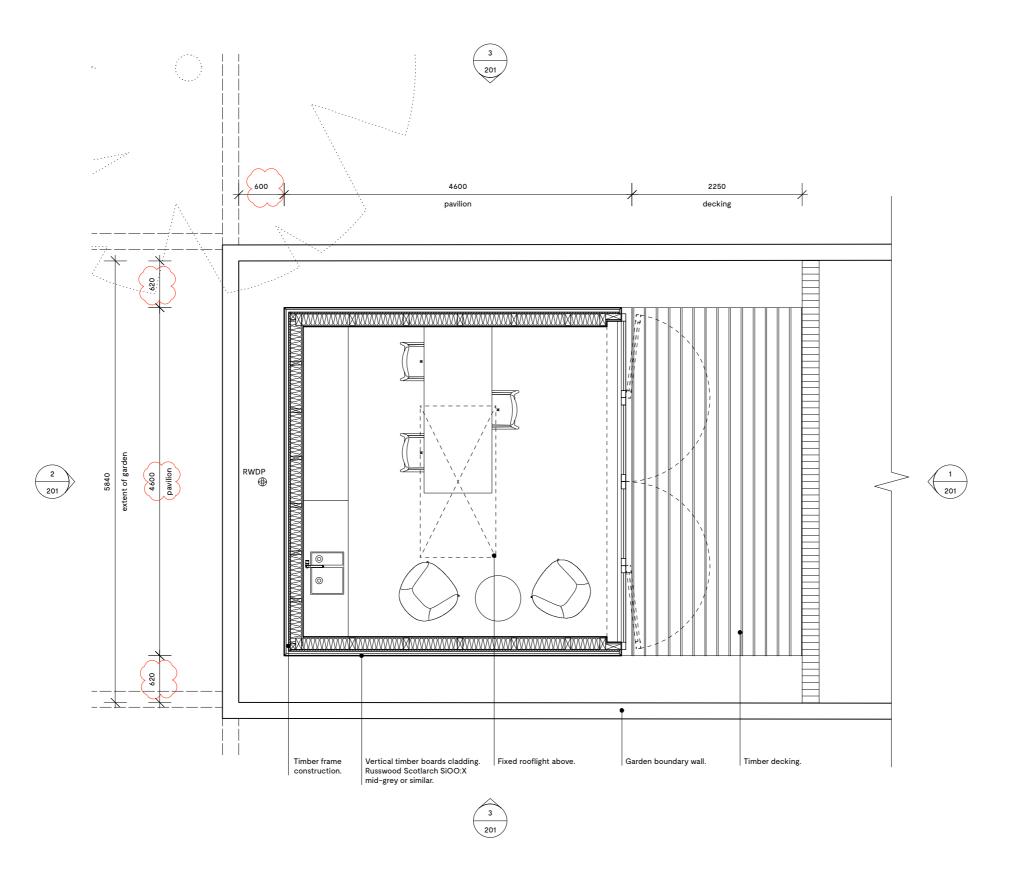

### 81 ST AUG. RD PAVILION

#### **FLOOR PLAN**

PROPOSED

1:50 @ A3

Project number С 24 101 Status Planning Checked

Rev. Date Description 25.09.2018 Skylight amended.
20.10.2018 Pavilion size reduced roof changed to flat.
28.11.2018 Skylight width reduced Side glazed panels omitted.

AB

Notes
NOT FOR CONSTRUCTION

Do not scale from this drawing. All dimensions to be checked on site. ATELIER BAULIER to be notified of any discrepancies between the drawing and site conditions. To be read in conjunction with all relevant specifications, schedules and drawings.