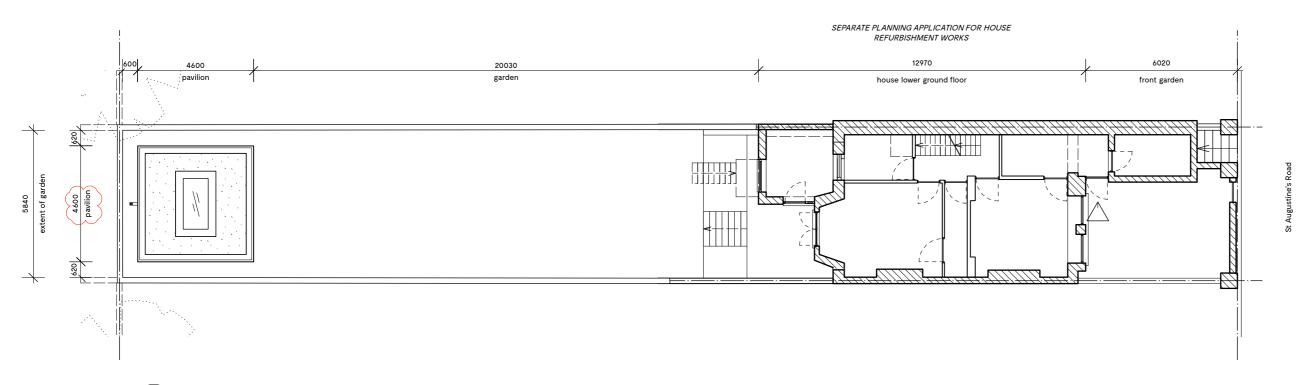

Ш

1 EXISTING | GARDEN PLAN 001 SCALE: 1:150 81 ST AUG. RD PAVILION

GARDEN PLAN EXISTING

Project number Drawing number

24 OO1 /

Date Status
August 2018 Planning
Scale Drawn Checked
1:150 @ A3 AB

Rev. Date Description

Note

Do not scale from this drawing. All dimensions to be checked on site. ATELIER BAULIER to be notified of any discrepancies between the drawing and site conditions. To be read in conjunction with all relevant specifications, schedules and drawings.