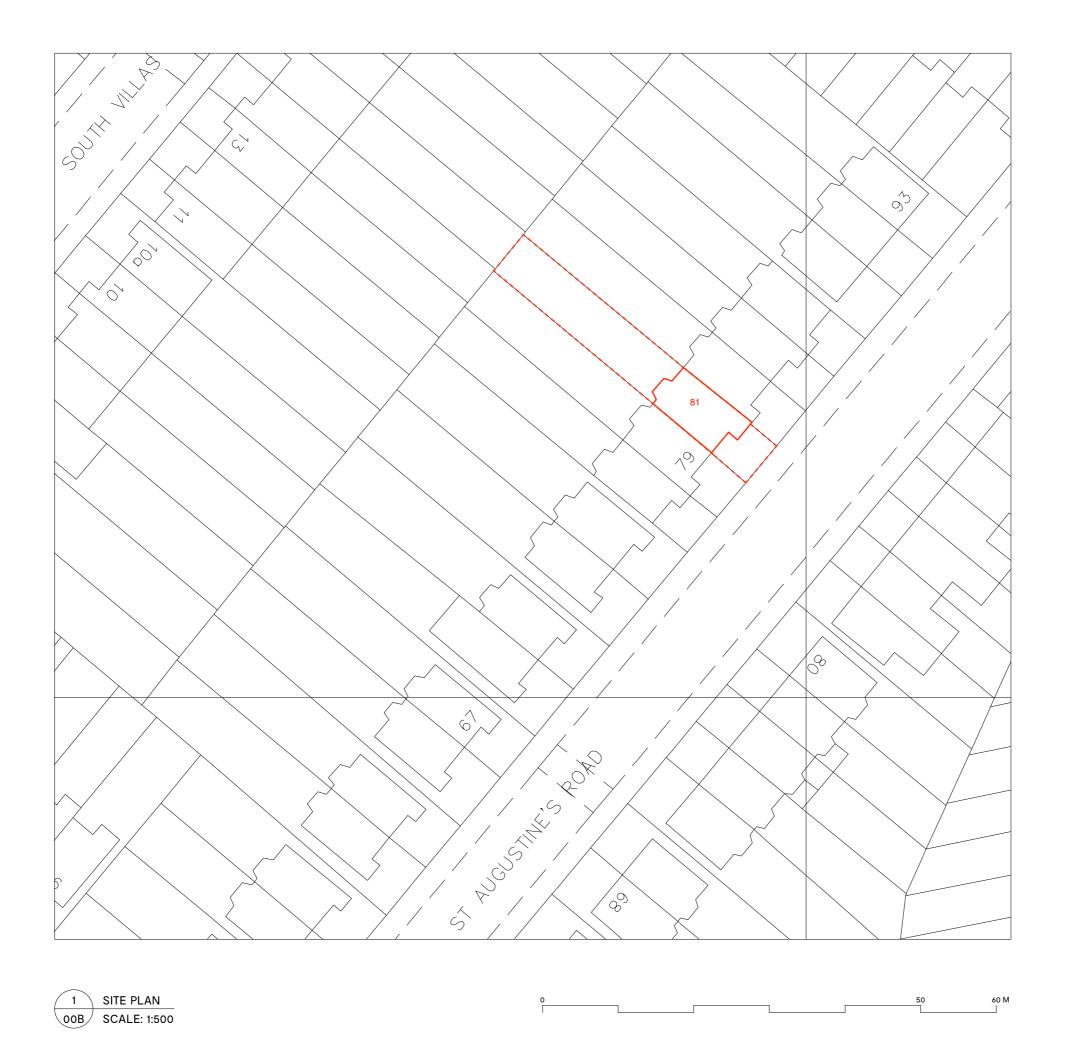

Ш

1 EXISTING | GARDEN PLAN 001 SCALE: 1:150 81 ST AUG. RD PAVILION

GARDEN PLAN EXISTING

Project number Drawing number

24 OO1 /

Date Status
August 2018 Planning
Scale Drawn Checked
1:150 @ A3 AB

Rev. Date Description

Note

Do not scale from this drawing. All dimensions to be checked on site. ATELIER BAULIER to be notified of any discrepancies between the drawing and site conditions. To be read in conjunction with all relevant specifications, schedules and drawings.