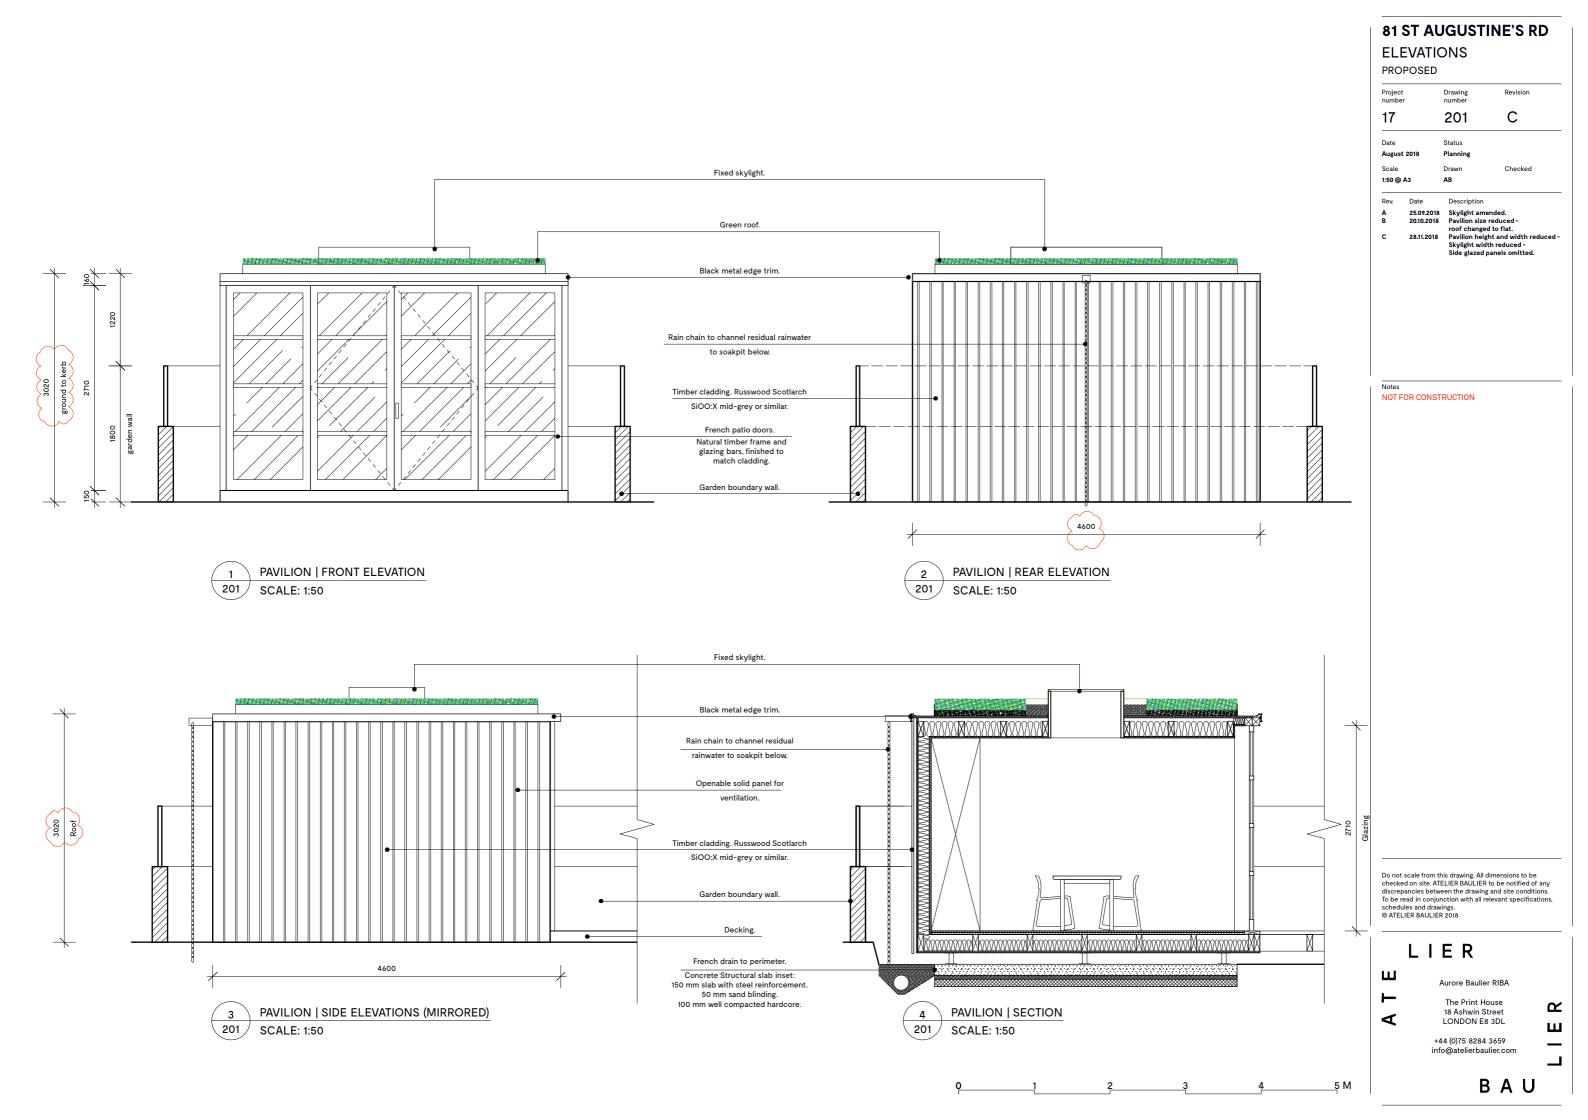

### 81 ST AUG. RD PAVILION

#### **FLOOR PLAN**

PROPOSED

1:50 @ A3

Project number С 24 101 Status Planning Checked

Rev. Date Description 25.09.2018 Skylight amended.
20.10.2018 Pavilion size reduced roof changed to flat.
28.11.2018 Skylight width reduced Side glazed panels omitted.

AB

Notes
NOT FOR CONSTRUCTION

Do not scale from this drawing. All dimensions to be checked on site. ATELIER BAULIER to be notified of any discrepancies between the drawing and site conditions. To be read in conjunction with all relevant specifications, schedules and drawings.