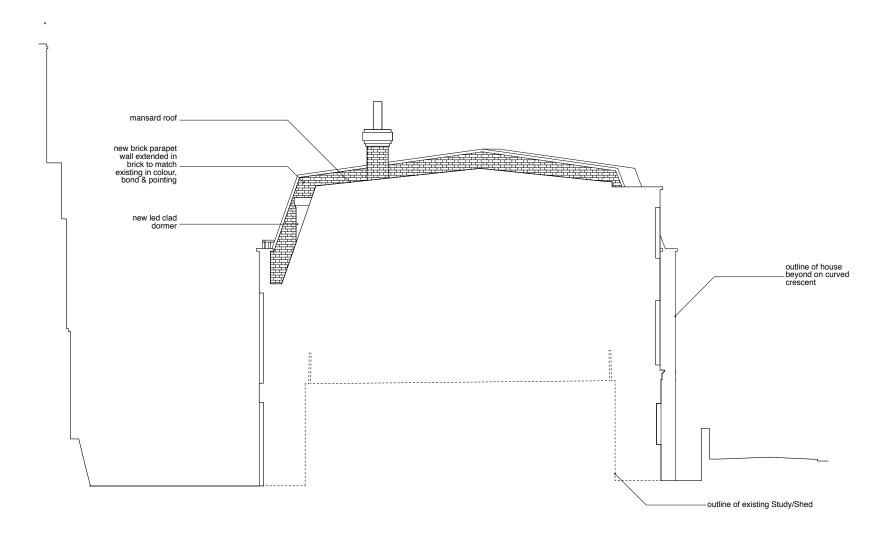

| Notes                                                                                                                                                                                                                                                       | Rev | Date | Notes | robert <b>dye</b>                                                                    |
|-------------------------------------------------------------------------------------------------------------------------------------------------------------------------------------------------------------------------------------------------------------|-----|------|-------|--------------------------------------------------------------------------------------|
| These plans and specifications prepared by Robert Dye Architects<br>LLP as instruments of professional service shall remain the property<br>of Robert Dye Architects LLP.                                                                                   |     |      |       | Robert Dye Architects LLP<br>4 Ella Mews, Cressy Road London NW3 2NH                 |
| These plans may not be copied or re-used without the express written consent of Robert Dye Architects LLP. The use of these plans for construction is permitted only when specifically released for construction reference by a dated authorised signature. |     |      |       | tel: 020 7267 9388 www.robertdye.com<br>fax: 020 7267 9345 email: info@robertdye.com |
| These plans are project and site specific and shall only be used for their intended purpose unless otherwise permitted by written consent of Robert Dye Architects LLP.                                                                                     |     |      |       | 2 Byron Mews 280                                                                     |
| All dimensions shown are indicative and must be double checked on site by the contractor. Any inconsistncies found must be reported to Robert Dye Architects LLP.                                                                                           |     |      |       | Proposed Section BB (Looking North) scale 1:100 @ A3 drawn by MC                     |
| DO NOT SCALE FROM THE DRAWING                                                                                                                                                                                                                               |     |      |       | PA 102   rev                                                                         |