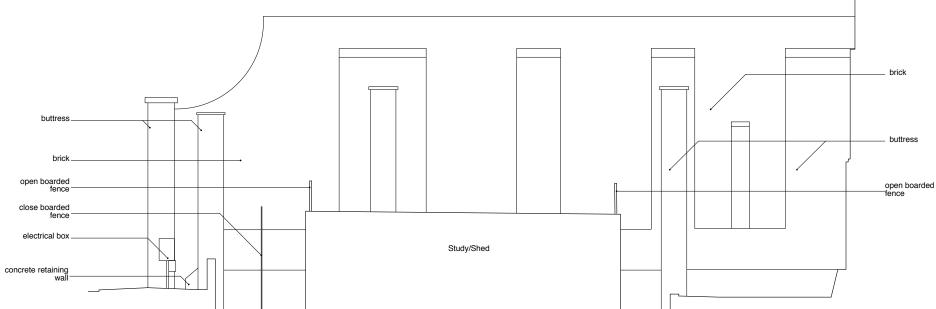

۰

| Notes | robert <b>dye</b>                                                    |       |                                                |  |  |
|-------|----------------------------------------------------------------------|-------|------------------------------------------------|--|--|
|       | Robert Dye Architects LLP<br>4 Ella Mews, Cressy Road London NW3 2NH |       |                                                |  |  |
|       |                                                                      |       | www.robertdye.com<br>email: info@robertdye.com |  |  |
|       | 2 Byron Mews                                                         |       | 280                                            |  |  |
|       | Existing Section AA<br>(Looking South)                               |       | scale<br>1:100 @ A3<br>drawn by<br>MC          |  |  |
|       | drawing no EX 101                                                    | rev / | date<br>Dec 2018<br>dwg status<br>Planning     |  |  |