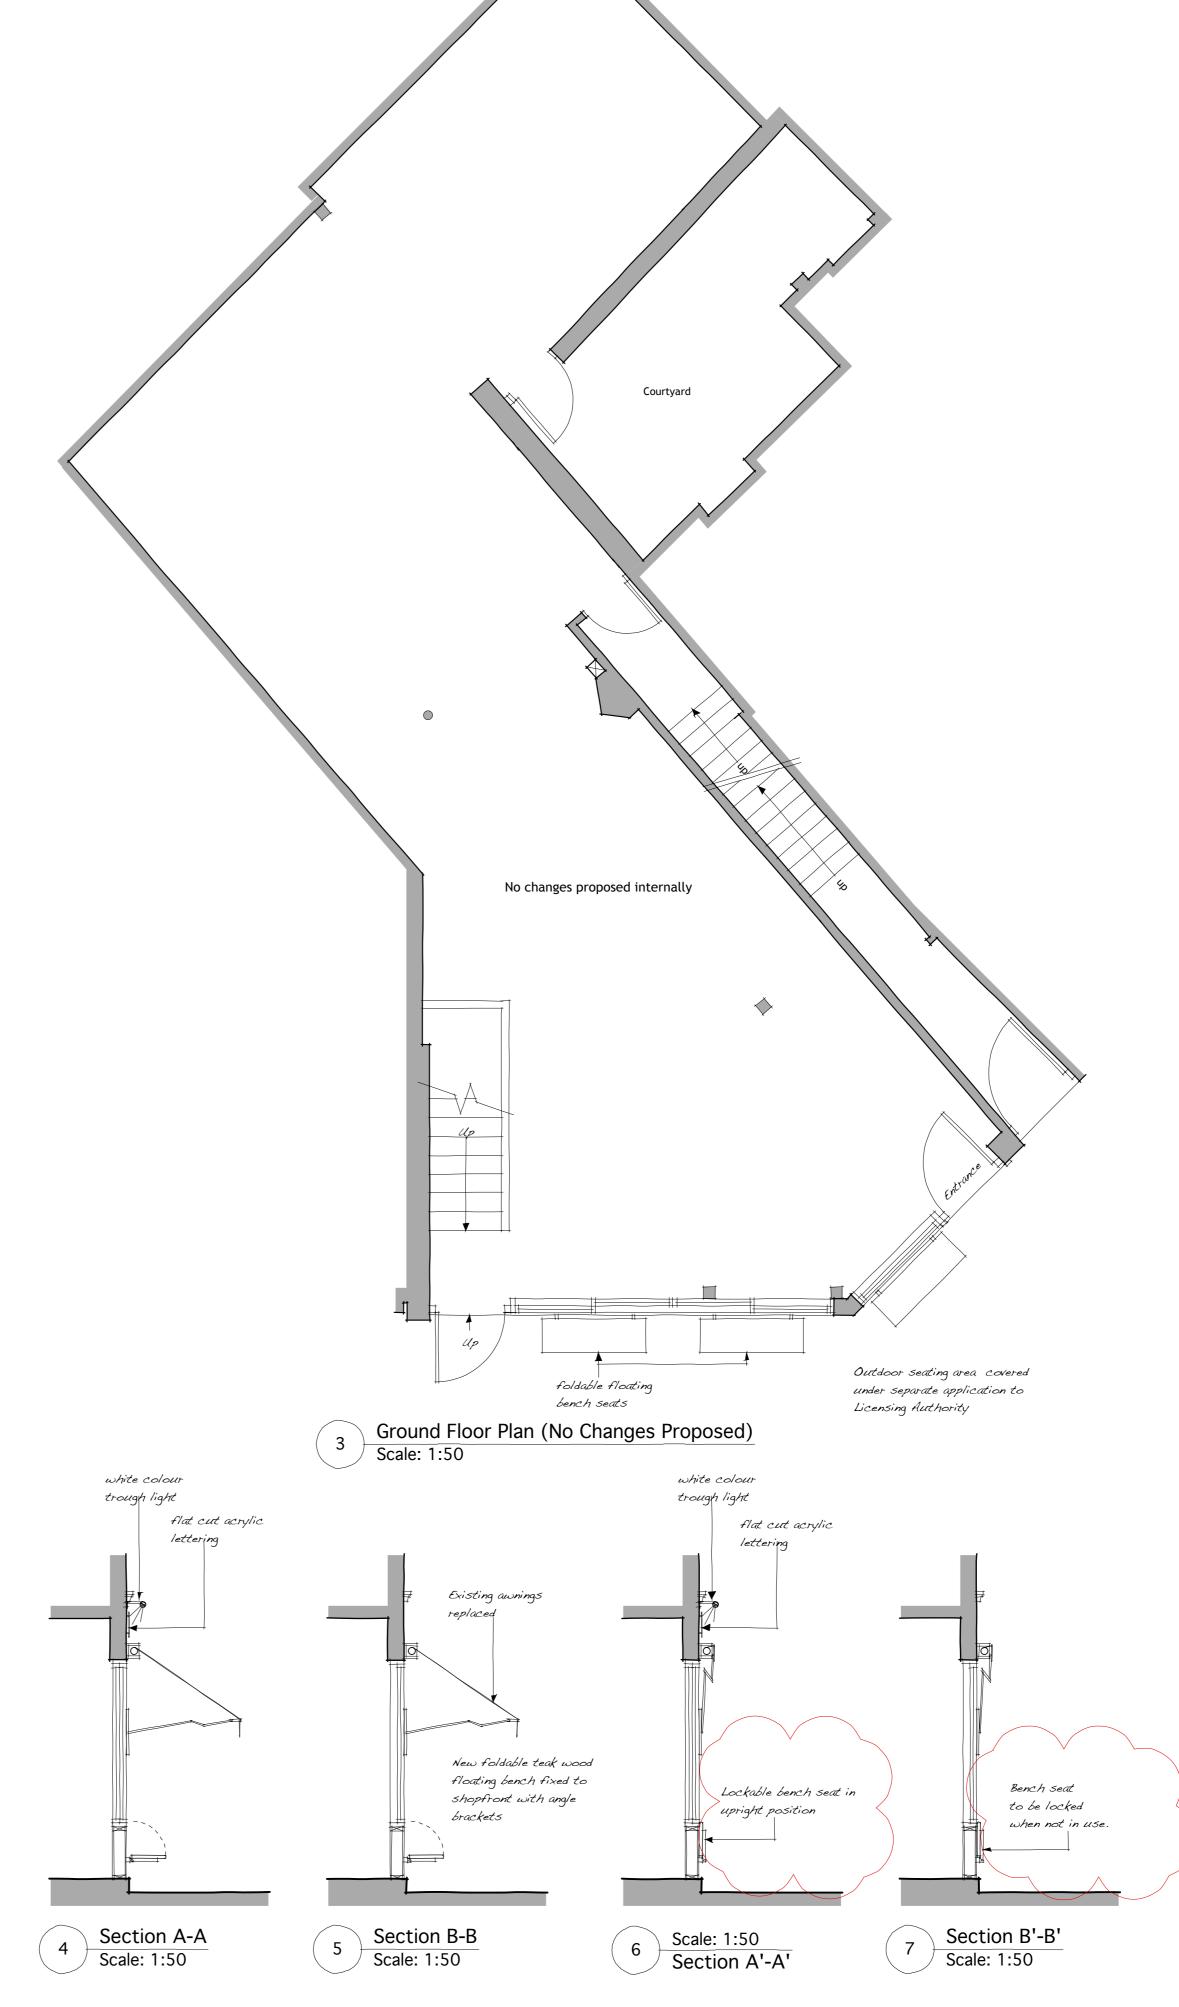

Client

Mr E C Saglik Project

190 Shaftesbury Avenue London WC2H 8JL

Part As Built Part Proposed Plan, Elevation and Sect Drawings

Scale Status 1:50 @ A1 Planning Aug 2018 Drawing No. Revision

078\_P\_04