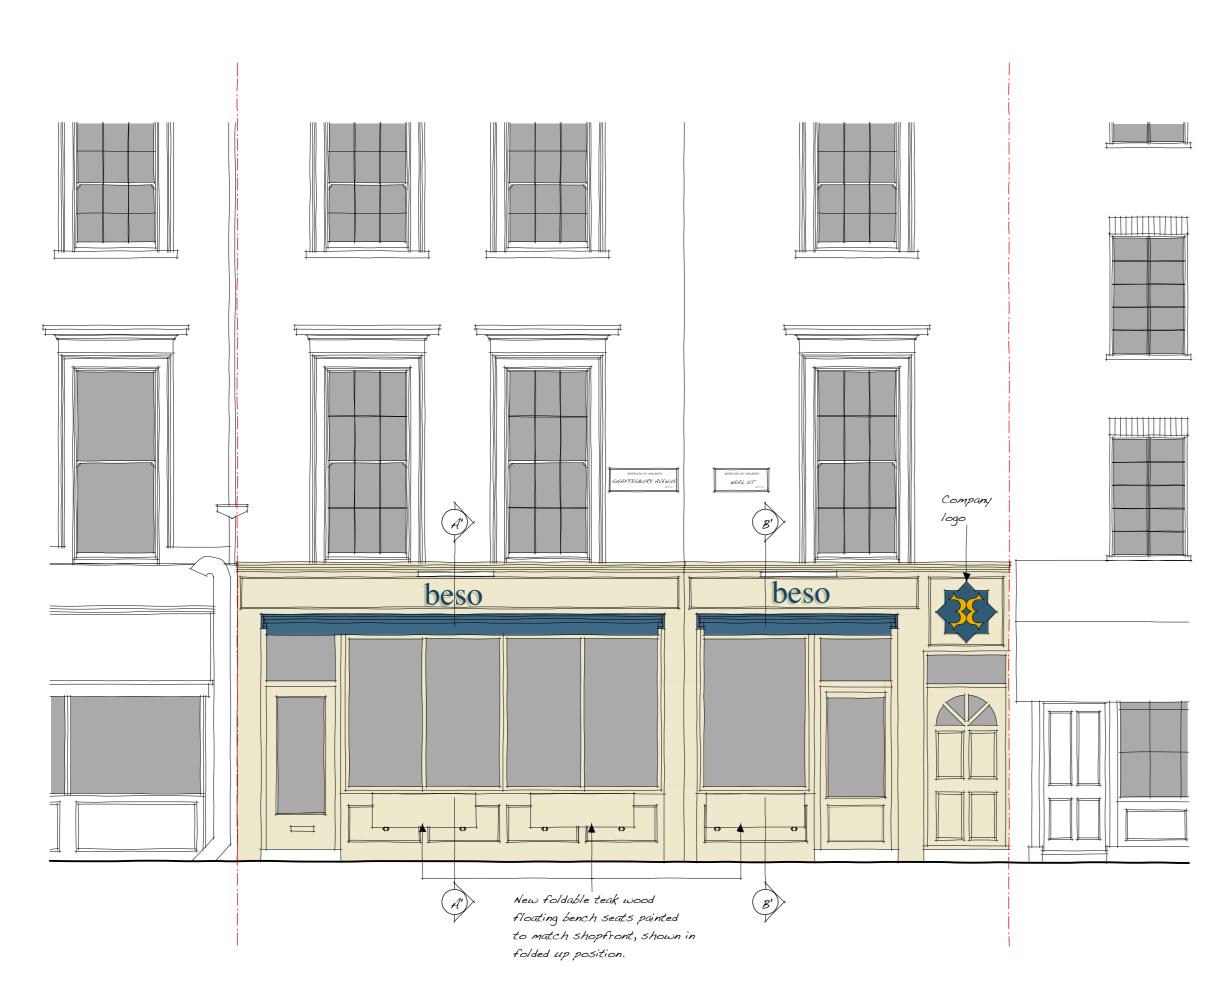

Front Elevation with Awnings in Open Position Scale: 1:50

This drawing is the copyright of YOTU Architectural Design Ltd. application purposes only & may not be reproduced in whole or i permission. Drawings lodged for planning approval may be repro Planning Authority in accordance with the 'Copyright (Material O Inspection) (Marking of Copies of Plans and Drawings) Order 1990 the relevant converget restriction note. the relevant copyright restriction note.