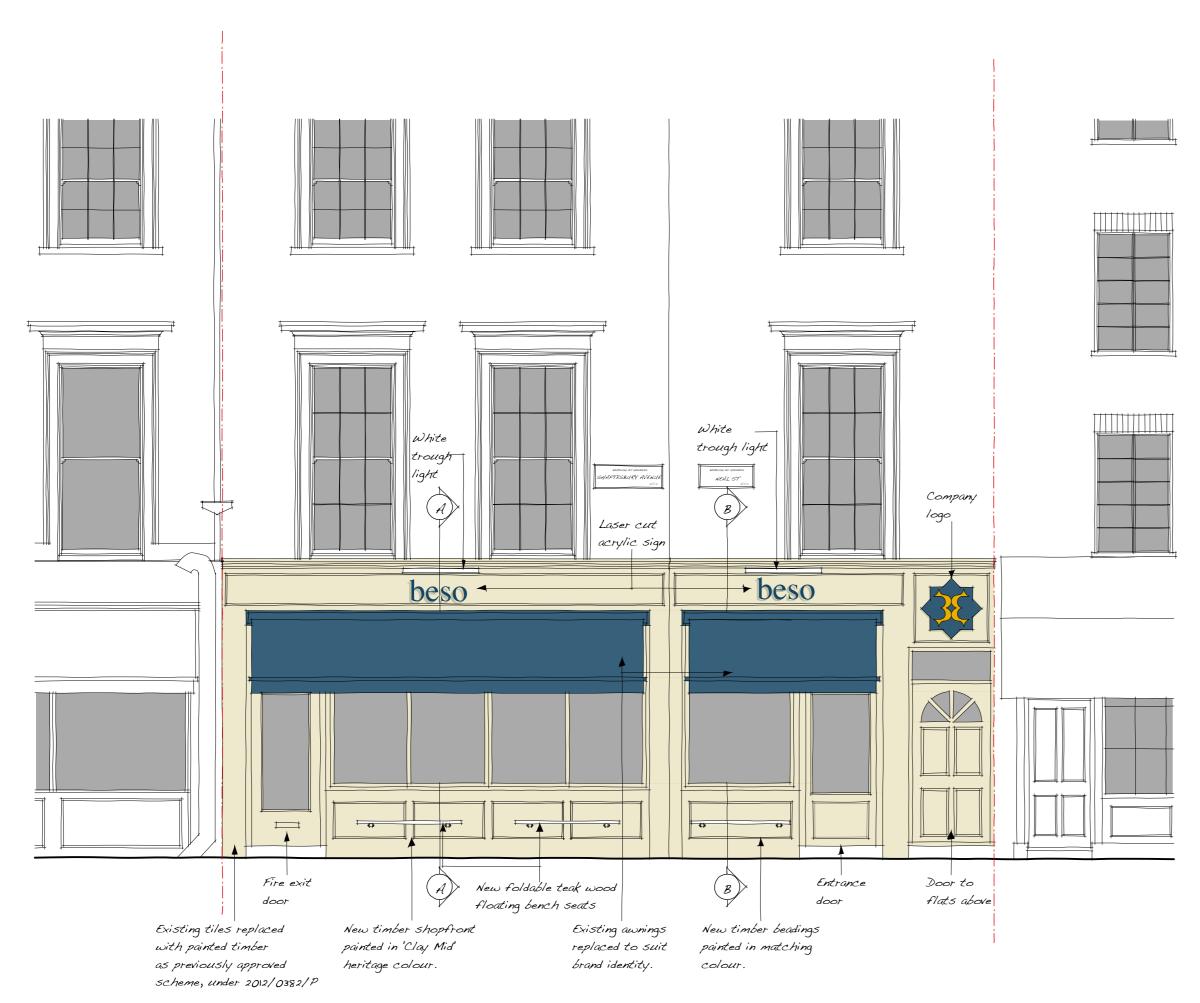

Front Elevation with Awnings in Open Position Scale: 1:50

This drawing is the copyright of YOTU Architectural Design Ltd. application purposes only & may not be reproduced in whole or i permission. Drawings lodged for planning approval may be repro Planning Authority in accordance with the 'Copyright (Material O Inspection) (Marking of Copies of Plans and Drawings) Order 1990 the relevant converget restriction note. the relevant copyright restriction note.