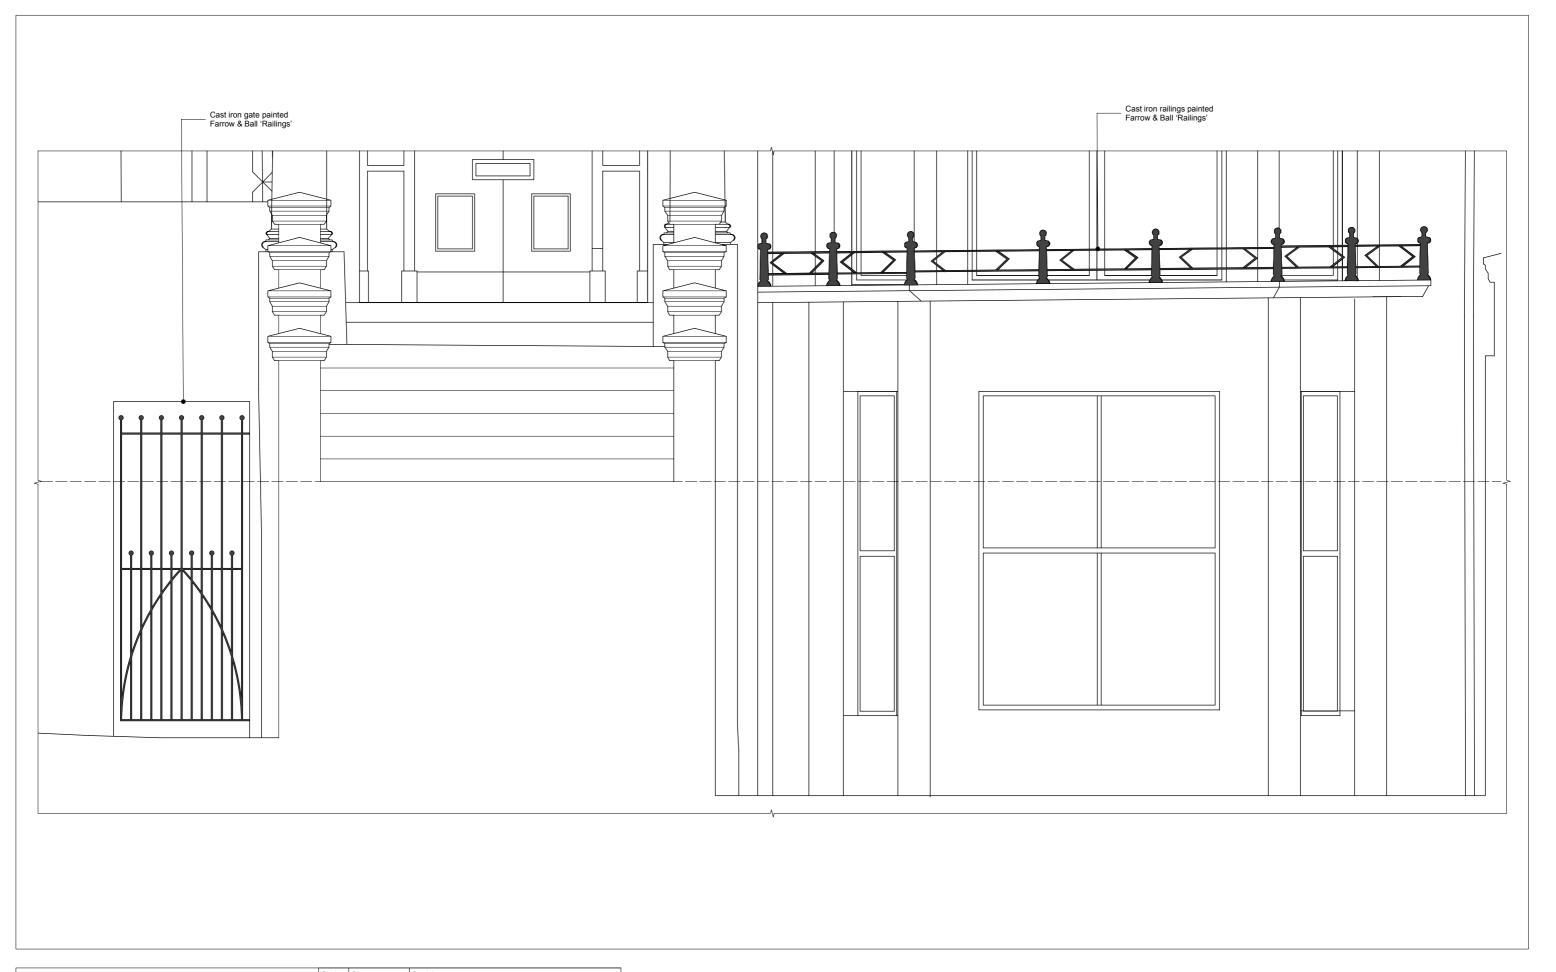

FOR PLANNING

## GEORGE & JAMES

ARCHITECTS

www.georgeandjames.co.uk

31 Belsize Park Gardens Ground Floor Railings Proposed Detail PR02.4\_A 1:25 at A3