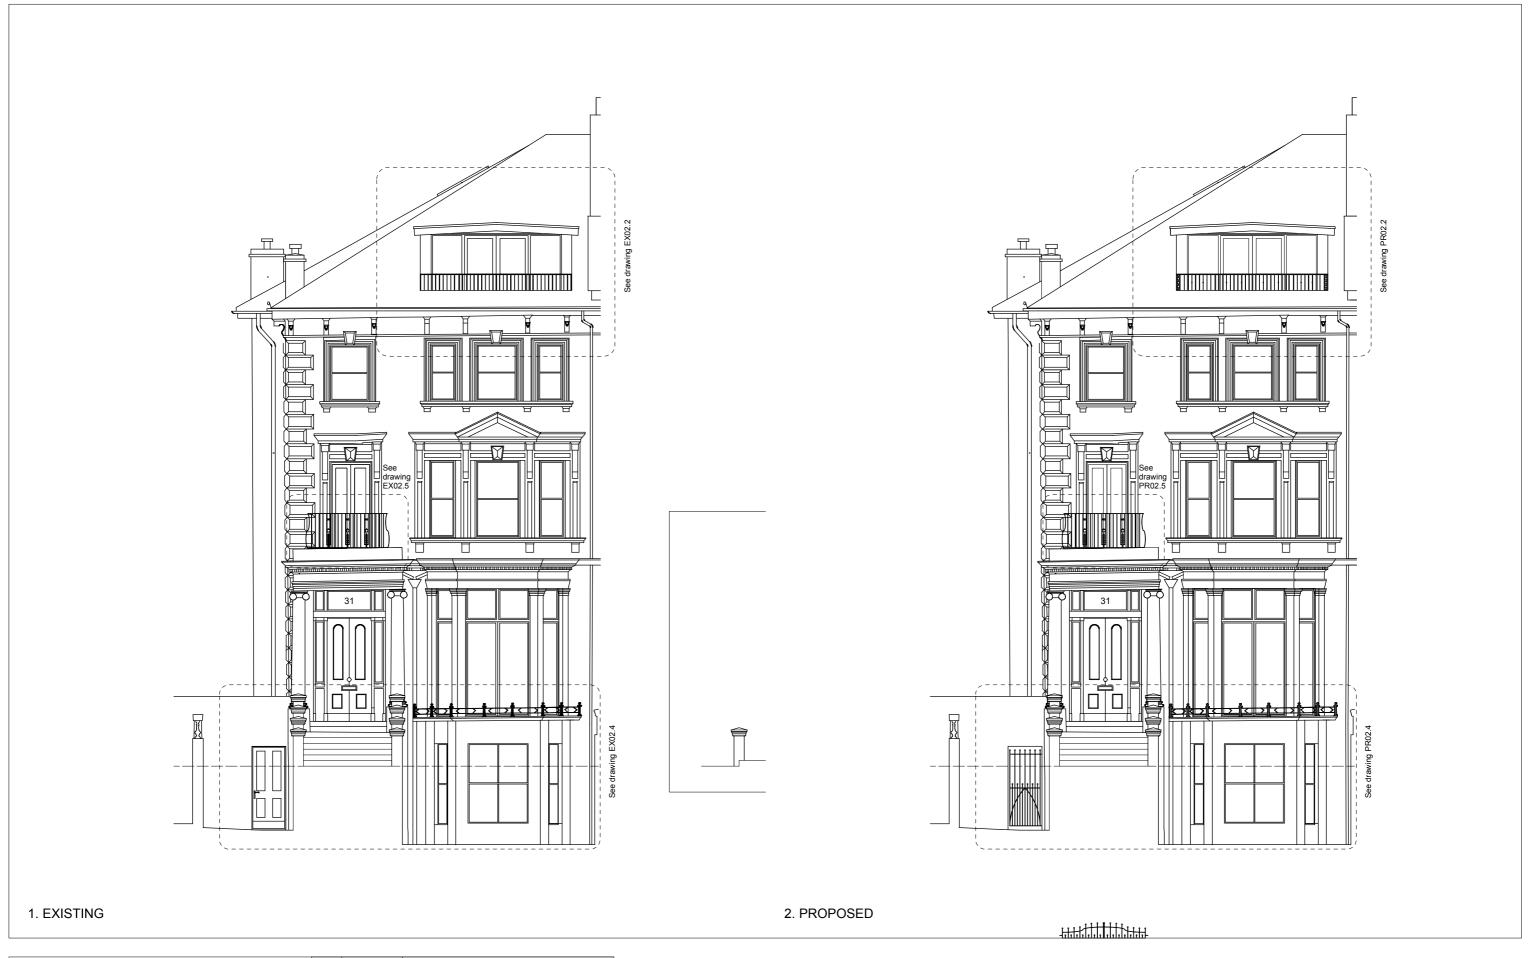

| e in<br>be<br>be<br>ign | Revision | Date     | Description                                     |
|-------------------------|----------|----------|-------------------------------------------------|
|                         | A        | 13.10.18 | Ground and first floor railings and gates added |
|                         | В        | 09.01.19 | Gates omitted .                                 |
|                         |          |          |                                                 |
| are<br>the              |          |          |                                                 |
| rge                     |          |          |                                                 |
| ο.                      |          |          |                                                 |
|                         |          |          |                                                 |

## GEORGE & JAMES

ARCHITECTS

www.georgeandjames.co.uk

31 Belsize Park Gardens
Terrace Guarding
Existing & Proposed Front Elevations
EX/PR01.2\_B

1:100 at A3