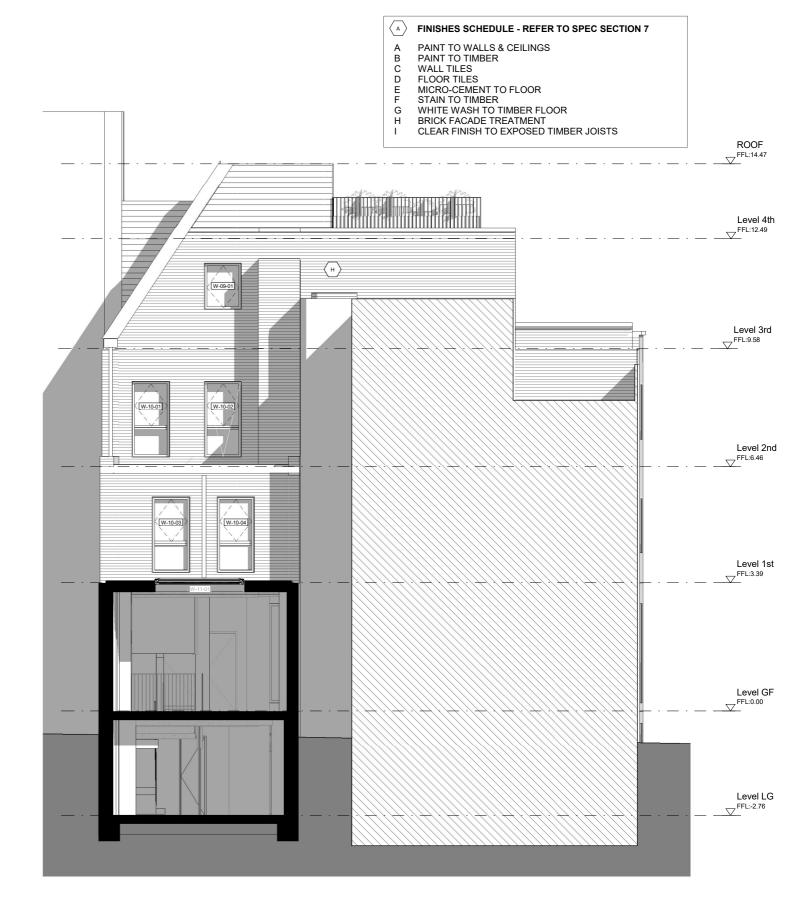

| DATE OF FIRST ISSUE: 25/07/18 | KEY | SCALE BAR IN                                                                                                                                                                                                               | stagg anohitoets               | CLIENT                                   |         | DRAWING TITLE PROPOSED ELEVATION 2 |             |         |
|-------------------------------|-----|----------------------------------------------------------------------------------------------------------------------------------------------------------------------------------------------------------------------------|--------------------------------|------------------------------------------|---------|------------------------------------|-------------|---------|
| REV DATE AMENDMENT            |     | 0 L 0.5L 11                                                                                                                                                                                                                | stagg architects               | 27 - 29 WHITFIELD STREET<br>PROPERTY LTD | PROPOS  | PROPOSED ELEVATION 2               |             |         |
| A 08/12/18 CONTRACT ISSUE     |     | NOTES AND CLARIFICATIONS                                                                                                                                                                                                   | 1st FLOOR, 30-32 TABARD STREET | PROJECT                                  | DRAWN   | CHECKED                            | SCALE@A1 SC | CALE@A3 |
|                               |     | Ø STAGG ARCHITECTS LIMITED. NO IMPLED LICENCE EXISTS. DRAWING NOT TO BE REPRODUCED WITHOUT WRITTEN CONSENT.<br>SUBJECT TO PLANNING PERMISSION, BUILDING REGULATIONS, STATUTORY UNDERTAKER SEARCHES AND DESIGN DEVELOPMENT. | LONDON SE1 4JU                 | 27-29 WHITFIELD STREET                   | MN      | BS                                 | 1 1 . 50    | 1:100   |
|                               |     | PLEASE READ DRAWING IN ACCORDANCE WITH CROSS-REFERENCED SPECIFICATION / SCOPE OF WORKS.  DO NOT SCALE DRAWINGS, DIMENSIONS GOVERN, ALL DRISKIONS TO GE VERIFIED ON SITE BY CONTRACTOR BEFORE PROCEEDING.                   | www.staggarchitects.co.uk      | LONDON W1T 2SE                           |         |                                    | 1.00        |         |
|                               |     | ARCHITECT SHALL BE NOTIFIED IN WRITING OF ANY DISCREPANCIES, ALL STRUCTURAL, MECHANICAL, ELECTRICAL, PLUMBING & DRAINAGE INFORMA IS SHOWN FOR CO-ORDINATION PURPOSES ONLY - REFER TO SPECIALIST DRAWINGS FOR DESIGN.       | TION                           |                                          | STATUS  |                                    | DRAWING NO  | REV     |
|                               |     | THIS DRAWING SHOULD NOT BE USED TO CALCULATE AREAS FOR THE PURPOSES OF VALUATION.                                                                                                                                          |                                |                                          | PLANNIN | NG                                 | 51517-GA-61 | 1-01    |