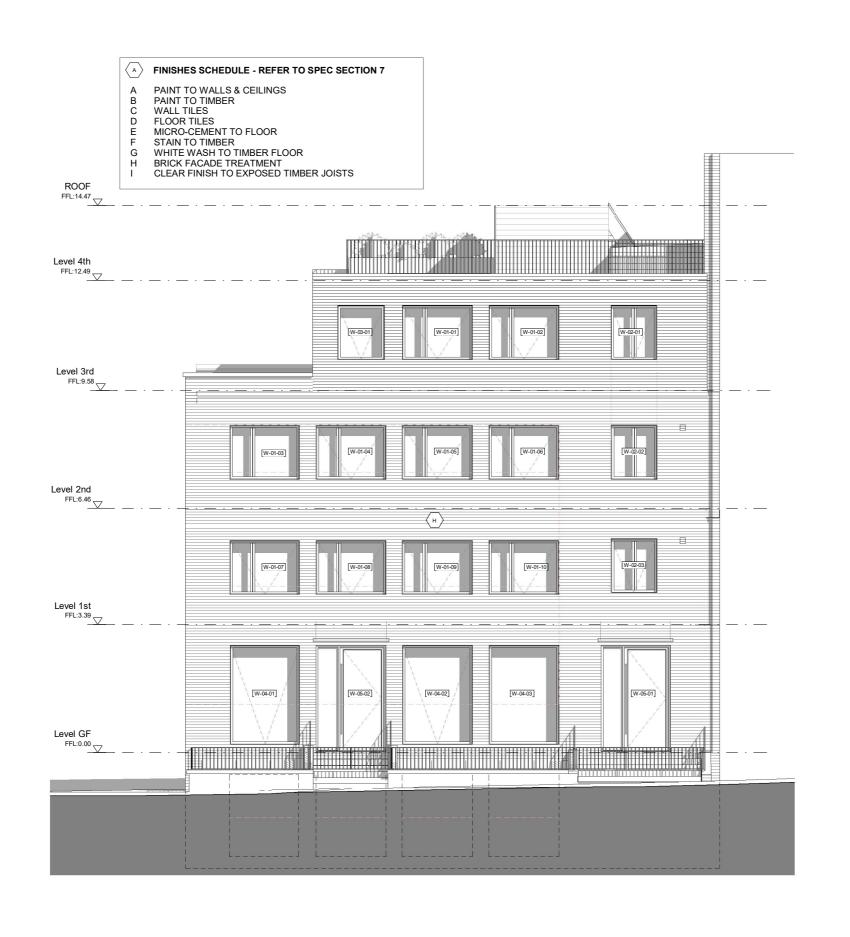

| DATE OF FIRST ISSUE: 25/07/18                 |  | KEY | SCALE BAR IN                                                                                                                                                                                                                                                                                                                                                                                                                                                                                                                                                                                                                   | stagg architects                                                              | CLIENT<br>27 - 29 WHITFIELD STREET | DRAWING TITLE PROPOSED ELEVATION 1    |         |                |          |
|-----------------------------------------------|--|-----|--------------------------------------------------------------------------------------------------------------------------------------------------------------------------------------------------------------------------------------------------------------------------------------------------------------------------------------------------------------------------------------------------------------------------------------------------------------------------------------------------------------------------------------------------------------------------------------------------------------------------------|-------------------------------------------------------------------------------|------------------------------------|---------------------------------------|---------|----------------|----------|
| REV DATE AMENDMENT  A 08/12/18 CONTRACT ISSUE |  |     | 1:1008/32/1:508/31                                                                                                                                                                                                                                                                                                                                                                                                                                                                                                                                                                                                             |                                                                               | PROPERTY LTD                       | DRAWN   CHECKED   SCALE@A1   SCALE@A3 |         |                |          |
| A 00/12/16 CUNINACT ISSUE                     |  |     | NOTES AND CLARIFICATIONS  O STACK APCHITECTS I MITTER NO IMPLIED LICENCE EXISTS DRAWING NOT TO BE REPRODUCED WITHOUT WRITTEN CONSENT.                                                                                                                                                                                                                                                                                                                                                                                                                                                                                          | 1st FLOOR, 30-32 TABARD STREET<br>LONDON SE1 4JU<br>www.staggarchitects.co.uk | PROJECT                            | DRAWN                                 | CHECKED | SCALE@A1       | SCALE@A3 |
|                                               |  |     | SUBJECT TO PLANNING PERMISSION, BULDING REGULATIONS STATUTORY UNDESTRAKER SEARCHES AND DESIGN DEVELOPMENT. PLEASE READ DRAWING IN ACCORDANCE WITH CORDS. REFERENCES DESPECIATION (1900 OF 0F WORKS) DO NOT SCALE DRAWINGS. DIMENSIONS GOVERN. ALL DIMENSIONS TO BE VERRIED ON SITE BY COMPRACTOR BEFORE PROCEEDING. ARCHITECT SHALL BE NOTHER IN WRITING OF ANY DISCREPANCES. ALL STRUCTURAL, HE CHAINCAL, ELECTRICAL, PLUMBING & DRAINAGE INFORMATION. IS SHOWN FOR CO-ORDINATION PURPOSES ONLY - REFER TO SPECIAL IST DRAWINGS FOR DESIGN. HIS DRAWINGS SHOULD NOT BE USED TO CALCULATE AREAS FOR THE PROPOSES OF VALUATION. |                                                                               | 27-29 WHITFIELD STREET             | MN                                    | BS      | 1:50           | 1:100    |
|                                               |  |     |                                                                                                                                                                                                                                                                                                                                                                                                                                                                                                                                                                                                                                |                                                                               | LONDON W1T 2SE                     | STATUS                                |         | DRAWING NO RE  | O PEV    |
|                                               |  |     |                                                                                                                                                                                                                                                                                                                                                                                                                                                                                                                                                                                                                                |                                                                               |                                    | PLANNING                              |         | 51517-GA-60-01 |          |
|                                               |  |     | THIS DRAWING IS STRICTLY TO BE USED ONLY FOR THE PURPOSE STATED IN THE STATUS BOX AND FOR NO OTHER.                                                                                                                                                                                                                                                                                                                                                                                                                                                                                                                            |                                                                               |                                    | LANIN                                 | .0      | 31317-OA-      | 70-01    |