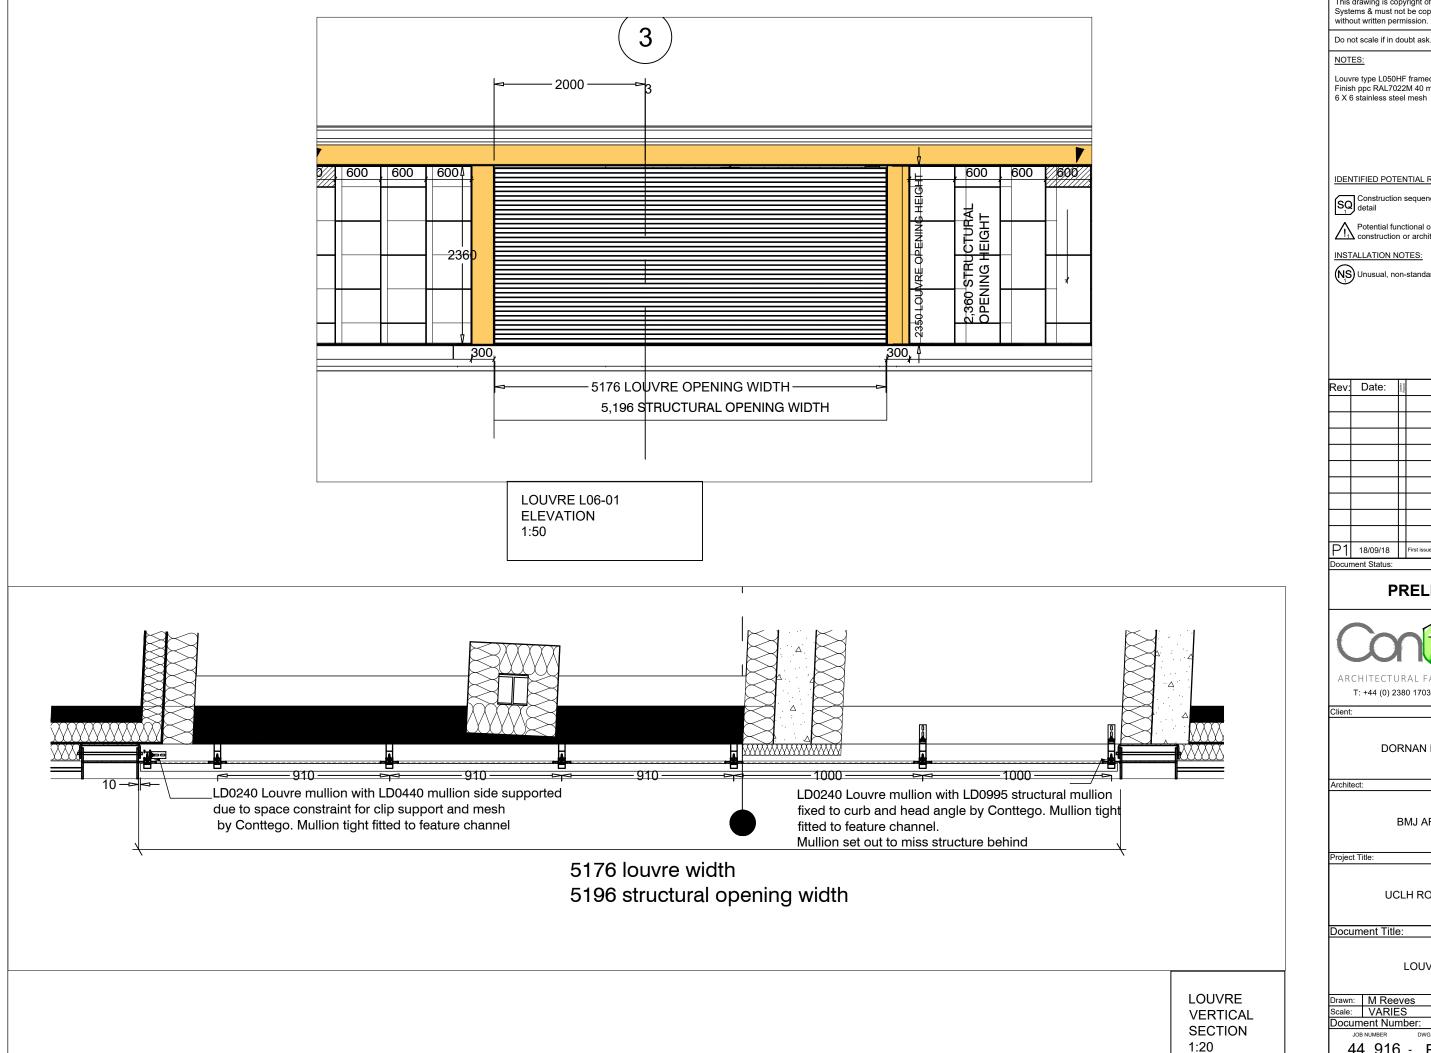

This drawing is copyright of Conttego Architectural Façade Systems & must not be copied or reproduced in any way without written permission.

Louvre type L050HF framed Finish ppc RAL7022M 40 micron to louvres, 6 X 6 stainless steel mesh