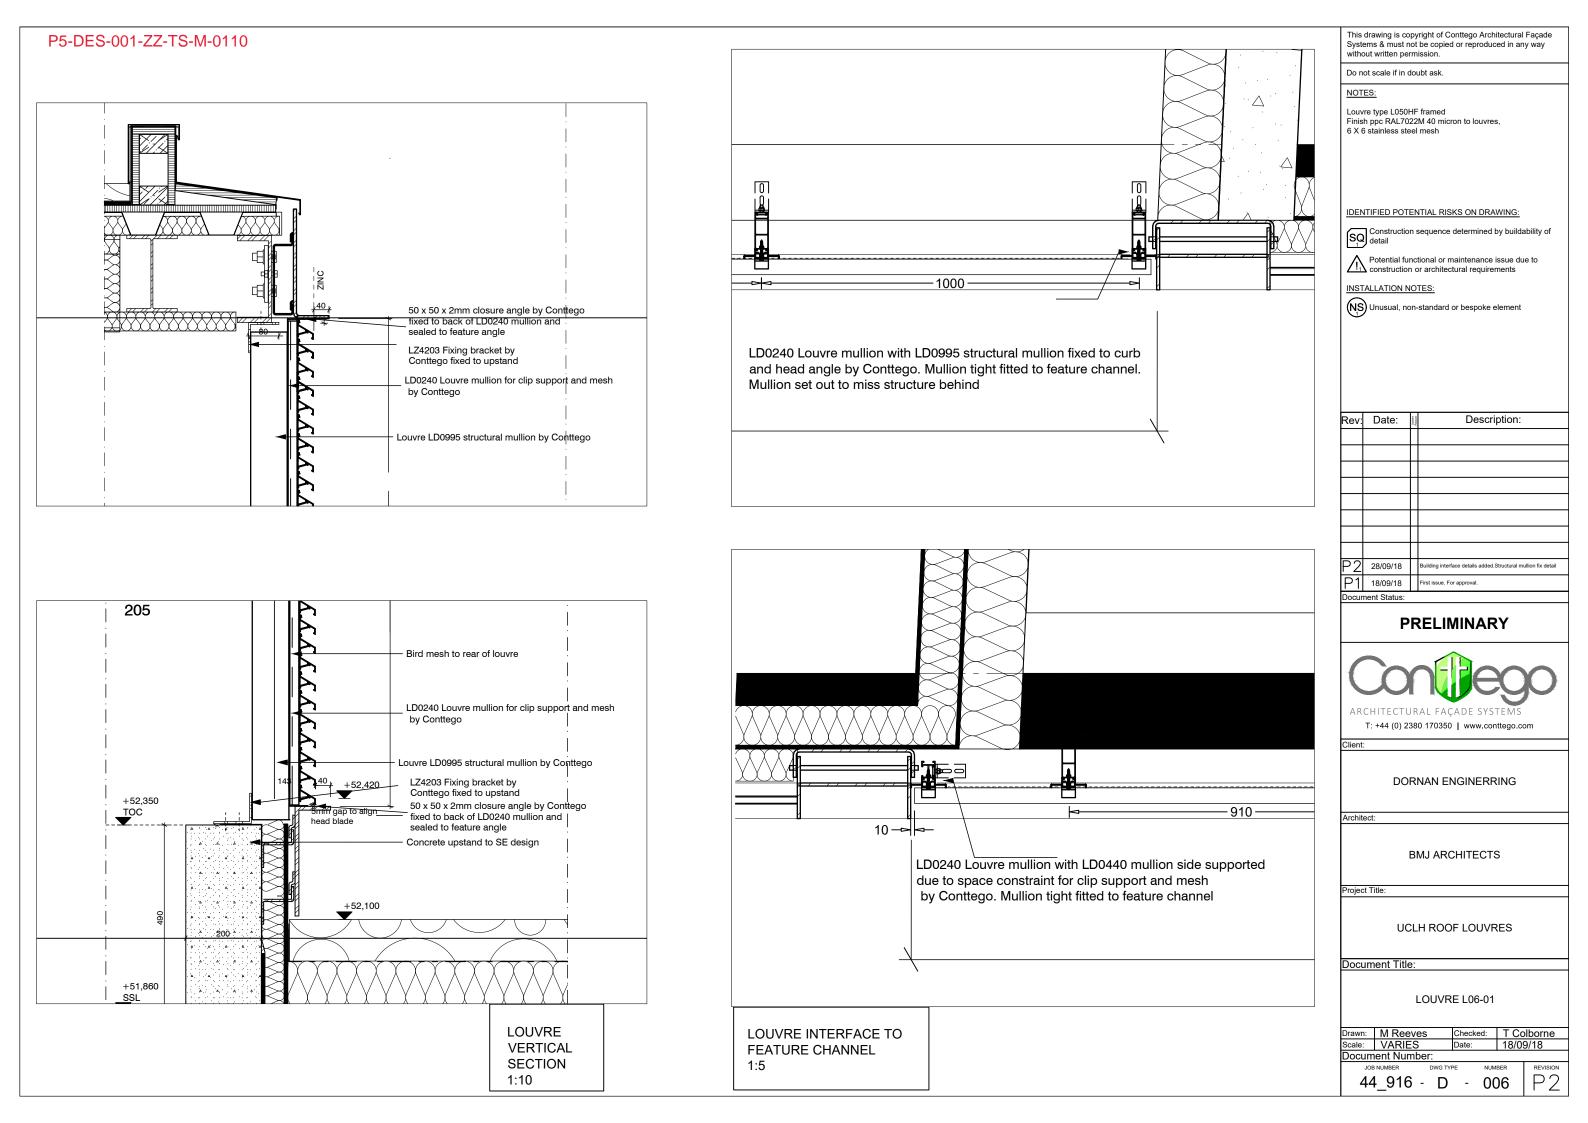

This drawing is copyright of Conttego Architectural Façade Systems & must not be copied or reproduced in any way without written permission.

Louvre type L050HF framed Finish ppc RAL7022M 40 micron to louvres, 6 X 6 stainless steel mesh