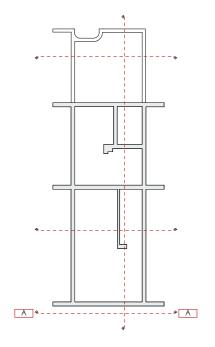

0 1

\_ \_

Date:

13/12/2018

Revision:

Drawn by:

AN

| General Notes                                                                                                         | Notes/ Key             | Revisions | Job Number:                          |         |
|-----------------------------------------------------------------------------------------------------------------------|------------------------|-----------|--------------------------------------|---------|
| - Do not scale from drawings.                                                                                         | Status: Planning (0-3) |           | <br>004                              |         |
| - The contractor must verify all dimensions on site before                                                            |                        |           | Project:                             |         |
| commencing work.                                                                                                      |                        |           | <br>6 Wildwood Road, London, NW3 7HU | Scale:  |
| - Any discrepancies and/ or omissions to be reported to the                                                           |                        |           | Client:                              | 1:50@A3 |
| architect immediately.                                                                                                |                        |           | Mr. Robert Lawee                     |         |
| <ul> <li>All drawings are to be read in<br/>conjunction with all relevant drawings<br/>and specifications.</li> </ul> |                        |           | Drawing Title:                       |         |
| © Alex Nacu Architects                                                                                                |                        |           | Front Elevation A - A                |         |