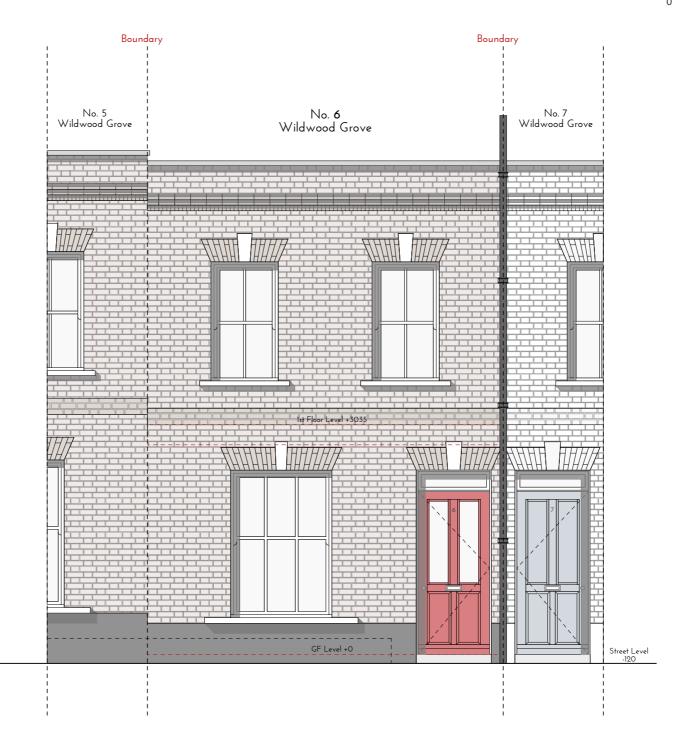

0 1

\_ \_

Date:

13/12/2018

Revision:

Drawn by:

AN

| General Notes                                                                                                         | Notes/ Key             | Revisions | Job Number:                          |         |
|-----------------------------------------------------------------------------------------------------------------------|------------------------|-----------|--------------------------------------|---------|
| - Do not scale from drawings.                                                                                         | Status: Planning (0-3) |           | <br>004                              |         |
| - The contractor must verify all dimensions on site before                                                            |                        |           | Project:                             |         |
| commencing work.                                                                                                      |                        |           | <br>6 Wildwood Road, London, NW3 7HU | Scale:  |
| - Any discrepancies and/ or omissions to be reported to the                                                           |                        |           | Client:                              | 1:50@A3 |
| architect immediately.                                                                                                |                        |           | Mr. Robert Lawee                     |         |
| <ul> <li>All drawings are to be read in<br/>conjunction with all relevant drawings<br/>and specifications.</li> </ul> |                        |           | Drawing Title:                       |         |
| © Alex Nacu Architects                                                                                                |                        |           | Front Elevation A - A                |         |