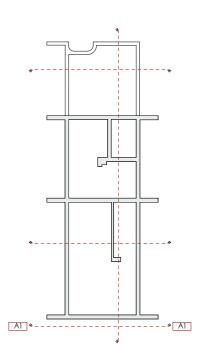

| Job Number:                      |         | Date:                 |
|----------------------------------|---------|-----------------------|
| 004                              |         | 13/12/2018            |
| Project:                         |         | Drawing Number:       |
| 6 Wildwood Road, London, NW3 7HU | Scale:  | PP-004-211 - Proposed |
| Client:                          | 1:50@A3 | Revision:             |
| Mr. Robert Lawee                 |         |                       |
| Drawing Title:                   |         | Drawn by:             |
| Front Elevation A1 - A1          |         | AN                    |
| Front Elevation A1 - A1          |         | AN                    |