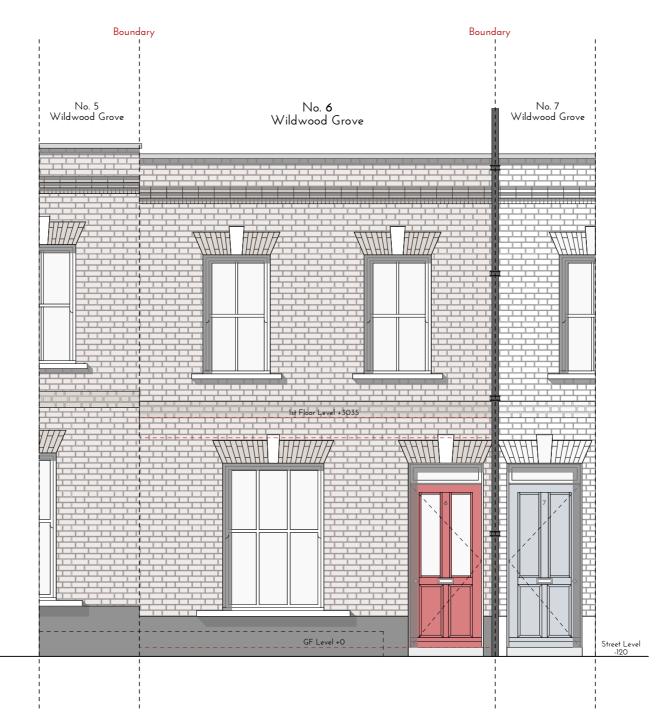

| Job Number:                      |         | Date:                 |
|----------------------------------|---------|-----------------------|
| 004                              |         | 13/12/2018            |
| Project:                         |         | Drawing Number:       |
| 6 Wildwood Road, London, NW3 7HU | Scale:  | PP-004-211 - Proposed |
| Client:                          | 1:50@A3 | Revision:             |
| Mr. Robert Lawee                 |         |                       |
| Drawing Title:                   |         | Drawn by:             |
| Front Elevation A1 - A1          |         | AN                    |
| Front Elevation A1 - A1          |         | AN                    |