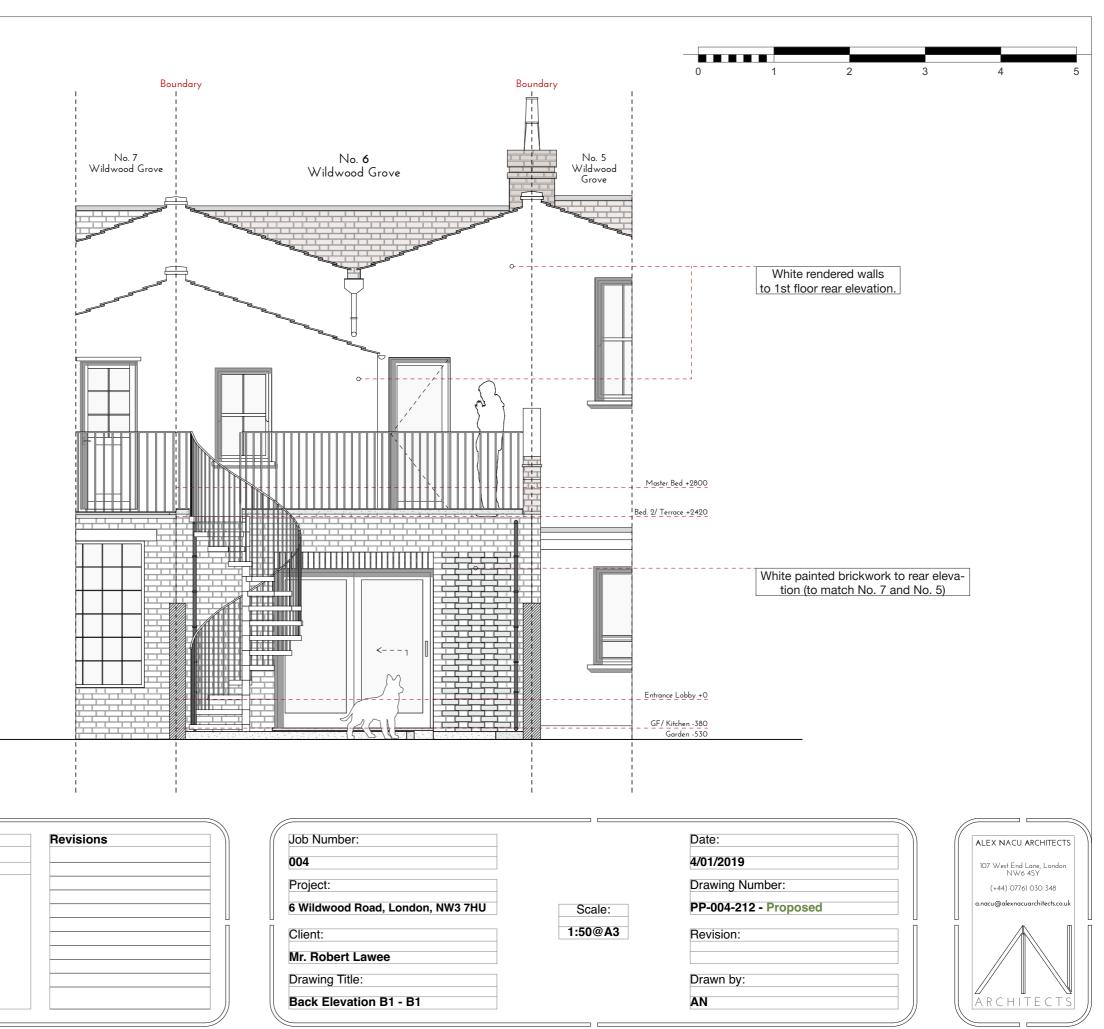

B1 \* - -\* В1 **4** \_ \_ \_ \_ \_ ¢\_\_\_\_\_¢

| General Notes                                                           | Notes/ Key             | Revisions | Job Number:                      |
|-------------------------------------------------------------------------|------------------------|-----------|----------------------------------|
| - Do not scale from drawings.                                           | Status: Planning (0-3) |           | 004                              |
| - The contractor must verify all dimensions on site before              |                        |           | Project:                         |
| commencing work.                                                        |                        |           | 6 Wildwood Road, London, NW3 7HU |
| - Any discrepancies and/ or<br>omissions to be reported to the          |                        |           | Client:                          |
| architect immediately.                                                  |                        |           | Mr. Robert Lawee                 |
| - All drawings are to be read in conjunction with all relevant drawings |                        |           | Drawing Title:                   |
| and specifications.                                                     |                        |           |                                  |
| © Alex Nacu Architects                                                  |                        |           | Back Elevation B1 - B1           |

| Date:          |
|----------------|
| 4/01/2019      |
| Drawing Numbe  |
| PP-004-212 - P |
| Revision:      |
|                |
| Drawn by:      |
| AN             |
|                |