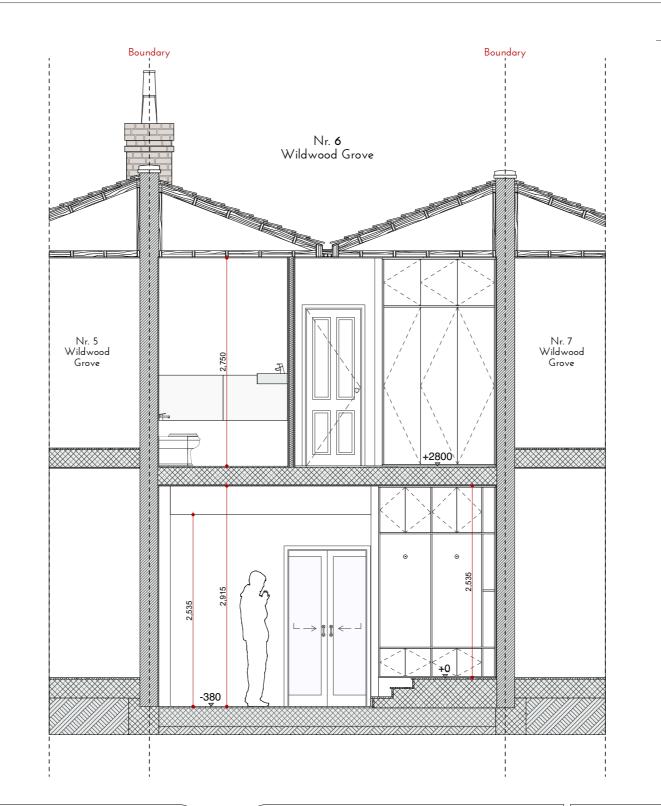

÷---

| General Notes                                                                      | Notes/ Key             | Revisions | Job Number:                 |              |
|------------------------------------------------------------------------------------|------------------------|-----------|-----------------------------|--------------|
| - Do not scale from drawings.                                                      | Status: Planning (0-3) |           | 004                         |              |
| - The contractor must verify all dimensions on site before                         |                        |           | Project:                    |              |
| commencing work.                                                                   |                        |           | 6 Wildwood Road, London, NW | 3 7HU Scale: |
| - Any discrepancies and/ or omissions to be reported to the architect immediately. |                        |           | Client:                     | 1:50@A3      |
| - All drawings are to be read in                                                   |                        |           | Mr. Robert Lawee            |              |
| conjunction with all relevant drawings<br>and specifications.                      |                        |           | Drawing Title:              |              |
| © Alex Nacu Architects                                                             |                        |           | Short Section B1 - B1       |              |