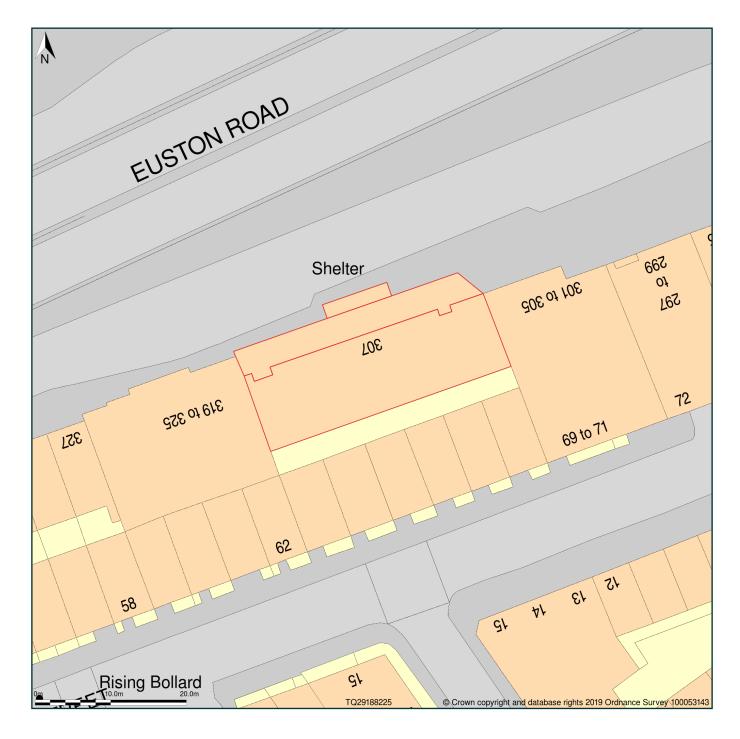

## 307-317, Euston Road, London, Camden, NW1 3AD

Block Plan shows area bounded by: 529136.72, 182211.15 529226.72, 182301.15 (at a scale of 1:500), OSGridRef: TQ29188225. The representation of a road, track or path is no evidence of a right of way. The representation of features as lines is no evidence of a property boundary.