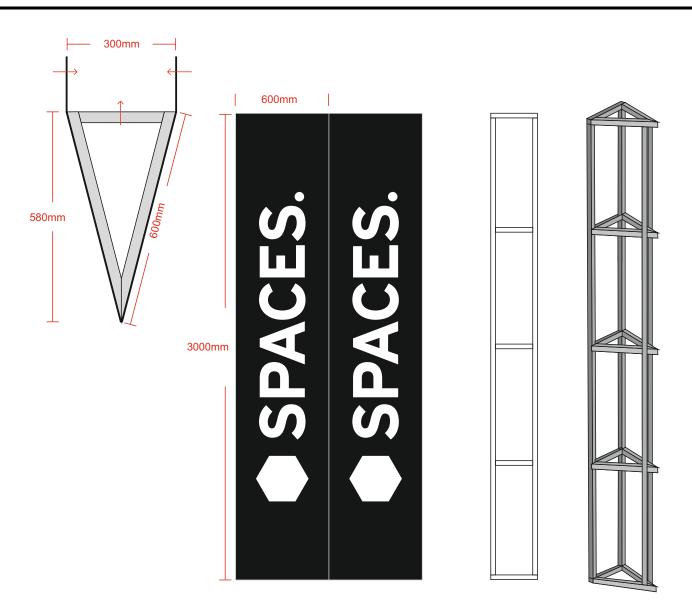

stion

This will add permanent/temporary advertising space to the building.

DIGITAL MONITORS WILL VARY AND NOT GIVE AN ACCURATE VISIBLE COLOUR.

3.

1800mm

SPACES.

Built up black stainless steel individual lettering fixed to stone facade.

Rear LED illumination (halo effect)

The lettering would seen from walking/vehicle traffic on Euston Road and Triton Square

DIGITAL MONITORS WILL VARY AND NOT GIVE AN ACCURATE VISIBLE COLOUR.

1,2 & 3.

4.

Built up black stainless steel individual lettering fixed to stone facade.