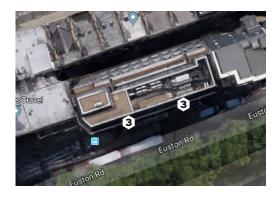

stion

This will add permanent/temporary advertising space to the building.

DIGITAL MONITORS WILL VARY AND NOT GIVE AN ACCURATE VISIBLE COLOUR.

3.

1800mm

SPACES.

Built up black stainless steel individual lettering fixed to stone facade.

Rear LED illumination (halo effect)

The lettering would seen from walking/vehicle traffic on Euston Road and Triton Square

DIGITAL MONITORS WILL VARY AND NOT GIVE AN ACCURATE VISIBLE COLOUR.

1,2 & 3.

4.

Built up black stainless steel individual lettering fixed to stone facade.