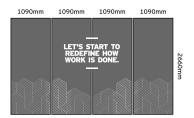

1.

Cut white vinyl graphics applied onto reverse of windows.

This will add permanent advertising space and designs to the building.

DIGITAL MONITORS WILL VARY AND NOT GIVE AN ACCURATE VISIBLE COLOUR.

2.

Double sided 'v' sign. Internal aluminium box section clad with aluminium composite signs.

stion

This will add permanent/temporary advertising space to the building.

DIGITAL MONITORS WILL VARY AND NOT GIVE AN ACCURATE VISIBLE COLOUR.

3.

1800mm

SPACES.

Built up black stainless steel individual lettering fixed to stone facade.