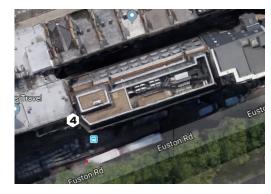

Rear LED illumination (halo effect)

The lettering would seen from walking/vehicle traffic on Euston Road and Triton Square

DIGITAL MONITORS WILL VARY AND NOT GIVE AN ACCURATE VISIBLE COLOUR.

1,2 & 3.

4.

Built up black stainless steel individual lettering fixed to stone facade.

Rear LED illumination (halo effect)

1020mm

The lettering would seen from walking/vehicle traffic on Euston Road, University College Hospital and beyond.

4.

Unit 15, Solent Industrial Estate, Hedge End, Southampton SO30 2FQ