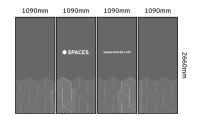

stion

This will add permanent/temporary advertising space to the building.

DIGITAL MONITORS WILL VARY AND NOT GIVE AN ACCURATE VISIBLE COLOUR.

3.

1800mm

SPACES.

Built up black stainless steel individual lettering fixed to stone facade.