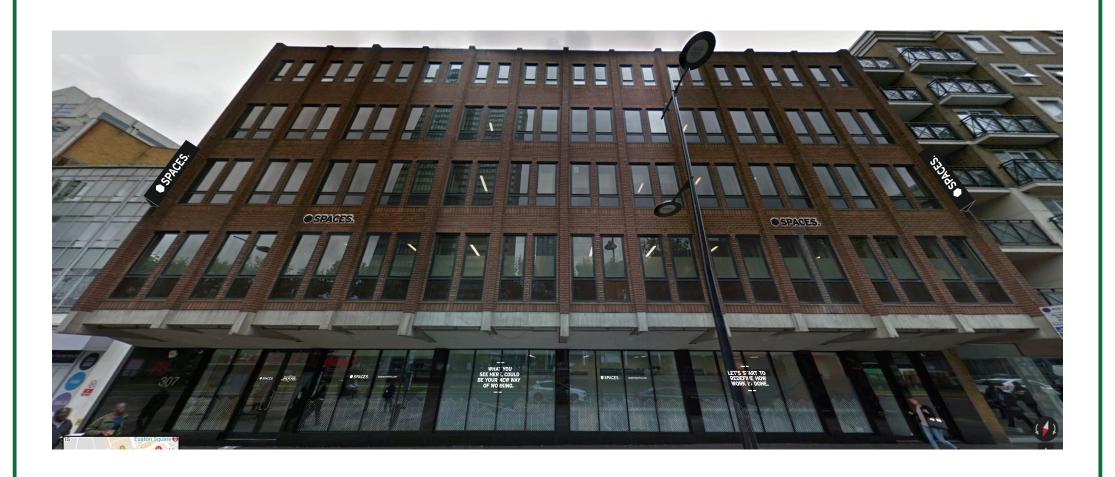

stion

This will add permanent/temporary advertising space to the building.

DIGITAL MONITORS WILL VARY AND NOT GIVE AN ACCURATE VISIBLE COLOUR.

3.

1800mm

SPACES.

Built up black stainless steel individual lettering fixed to stone facade.

Rear LED illumination (halo effect)

The lettering would seen from walking/vehicle traffic on Euston Road and Triton Square

DIGITAL MONITORS WILL VARY AND NOT GIVE AN ACCURATE VISIBLE COLOUR.

1,2 & 3.

4.

Built up black stainless steel individual lettering fixed to stone facade.