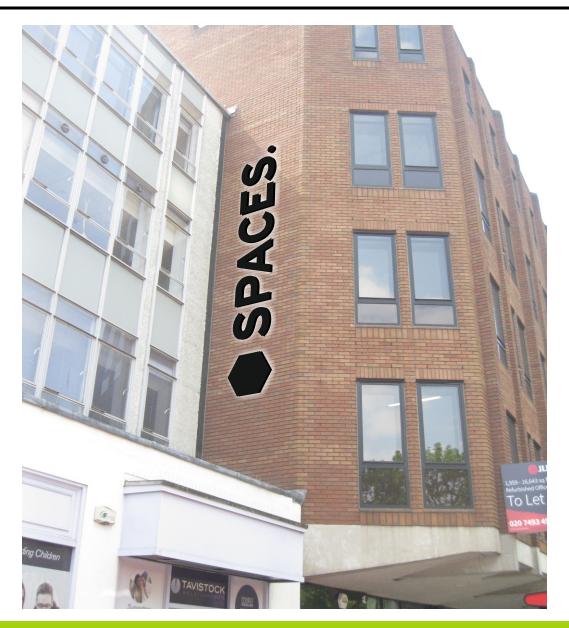

Rear LED illumination (halo effect)

The lettering would seen from walking/vehicle traffic on Euston Road and Triton Square

DIGITAL MONITORS WILL VARY AND NOT GIVE AN ACCURATE VISIBLE COLOUR.

1,2 & 3.

4.

Built up black stainless steel individual lettering fixed to stone facade.

Rear LED illumination (halo effect)

1020mm

The lettering would seen from walking/vehicle traffic on Euston Road, University College Hospital and beyond.

4.

Unit 15, Solent Industrial Estate, Hedge End, Southampton SO30 2FQ