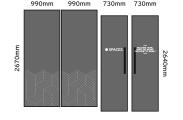

1.

Cut white vinyl graphics applied onto reverse of windows.

This will add permanent advertising space and designs to the building.

DIGITAL MONITORS WILL VARY AND NOT GIVE AN ACCURATE VISIBLE COLOUR.

2.

Double sided 'v' sign. Internal aluminium box section clad with aluminium composite signs.

stion

This will add permanent/temporary advertising space to the building.

DIGITAL MONITORS WILL VARY AND NOT GIVE AN ACCURATE VISIBLE COLOUR.

3.

1800mm

SPACES.

Built up black stainless steel individual lettering fixed to stone facade.