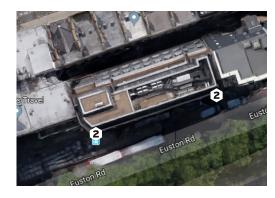

Rear LED illumination (halo effect)

The lettering would seen from walking/vehicle traffic on Euston Road and Triton Square

DIGITAL MONITORS WILL VARY AND NOT GIVE AN ACCURATE VISIBLE COLOUR.

1,2 & 3.

4.

Built up black stainless steel individual lettering fixed to stone facade.

Rear LED illumination (halo effect)

1020mm

The lettering would seen from walking/vehicle traffic on Euston Road, University College Hospital and beyond.

4.

Unit 15, Solent Industrial Estate, Hedge End, Southampton SO30 2FQ