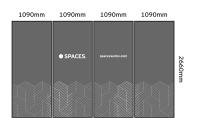

stion

This will add permanent/temporary advertising space to the building.

DIGITAL MONITORS WILL VARY AND NOT GIVE AN ACCURATE VISIBLE COLOUR.

3.

1800mm

SPACES.

Built up black stainless steel individual lettering fixed to stone facade.