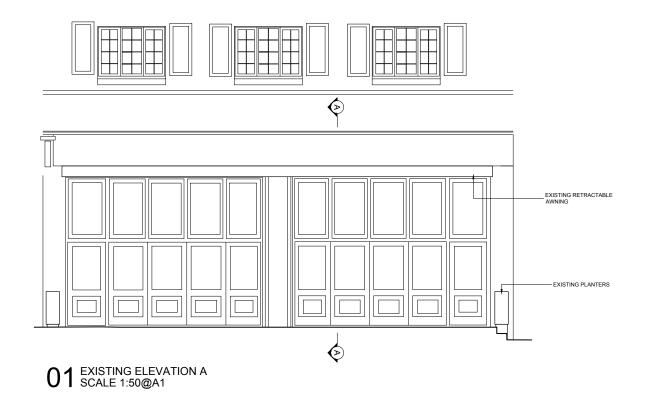

CONSTRUCTION DOCUMENTATION ISSUE. ADDITIONAL FASCIA SIGNAGE. NEW FASCIA. REPAIRS TO GUTTER

Revision Date Comment

DANIEL MONK

Client TISH **EXISTING FRONT** Issue Date

Title

Project 196 198 HAVERSTOCK HILL

EXTERNAL ELEVATIONS Sheet Size 07/01/19 1:50 Project No. Drawing No. 17004 **EL-22** 