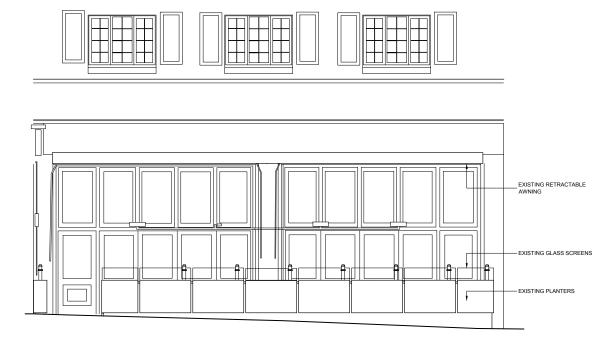

 $03^{\rm EXISTING\ SECTION\ CC}_{\rm SCALE\ 1:50@A1}$ 

04 EXISTING ELEVATION B SCALE 1:50@A1

PRELIMINARY

Notes

© DANIEL MOINX 2109

1. SEE SEPARATE FINISHES SCHEDULE FOR ALL ARCHITECTURAL

FINISHES.
2. THE DRAWING SHOWS DESIGN INTERT ONLY ALL DIMENSIONS TO BE
FOREWORD BY COMMERCIAL USE AND THAT RELEVANT HEALTH AND SAFETY REGULATIONS ARE MET OR
PROCEDURE ADVISED BY DANIEL MONK.

CONSTRUCTION DOCUMENTATION ISSUE. ADDITIONAL FASCIA SIGNAGE. NEW FASCIA. REPAIRS TO GUTTER

Revision Date Comment

DANIEL MONK

Client TISH **EXISTING FRONT** Issue Date

Title

Project 196 198 HAVERSTOCK HILL

EXTERNAL ELEVATIONS Sheet Size 07/01/19 1:50 Project No. Drawing No. 17004 **EL-22** 