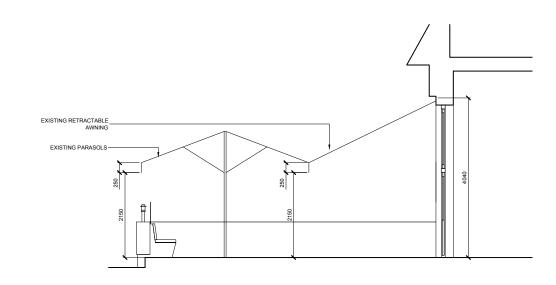

CONSTRUCTION DOCUMENTATION ISSUE. ADDITIONAL FASCIA SIGNAGE. NEW FASCIA. REPAIRS TO GUTTER

Revision Date Comment

DANIEL MONK

Client TISH **EXISTING FRONT** Issue Date

Title

Project 196 198 HAVERSTOCK HILL

EXTERNAL ELEVATIONS Sheet Size 07/01/19 1:50 Project No. Drawing No. 17004 **EL-22** 