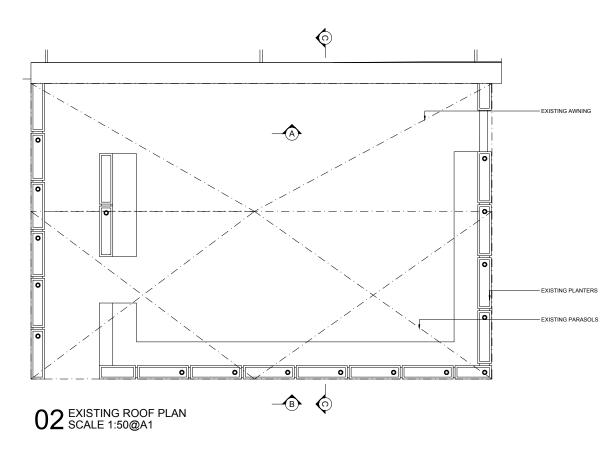

CONSTRUCTION DOCUMENTATION ISSUE. ADDITIONAL FASCIA SIGNAGE. NEW FASCIA. REPAIRS TO GUTTER

Revision Date Comment

DANIEL MONK

Client TISH **EXISTING FRONT** Issue Date

Title

Project 196 198 HAVERSTOCK HILL

EXTERNAL ELEVATIONS Sheet Size 07/01/19 1:50 Project No. Drawing No. 17004 **EL-22** 