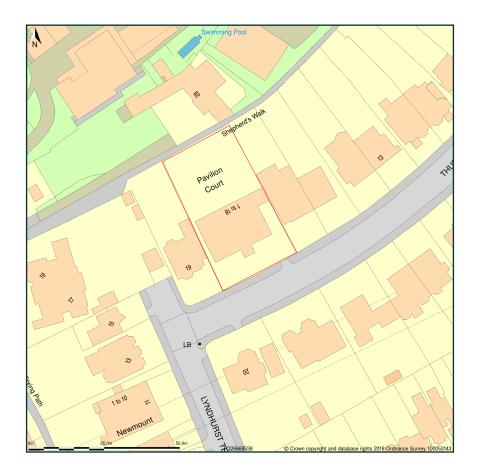

## Pavilion Court, 17-18, Thurlow Road, London, Camden, NW3 5PL

Site Plan shows area bounded by: 526591.17, 185316.41 526732.59, 185457.83 (at a scale of 1:1250), OSGridRef: TQ26668538. The representation of a road, track or path is no evidence of a right of way. The representation of features as lines is no evidence of a property boundary.