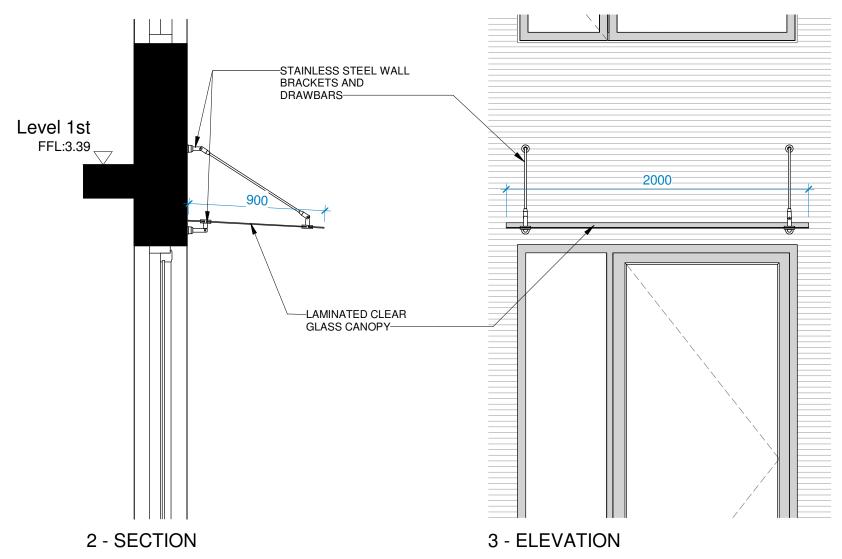

| DATE OF FIRST ISSUE: 07/01/19 REV DATE AMENDMENT | KEY PLAN | SCALE BAR<br>(METRES)                                                                                                                                                                                                                                                                                                                                                                                                                                                                                                                                                                                                                                                                                                                                                                                                                                           | stagg architects                                                        | CLIENT 27 - 29 WHITFIELD STREET PROPERTY LTD PROJECT 27-29 WHITFIELD STREET LONDON W1T 2SE | DRAWING TITLE ENTRANCE CANOPY |                    |                        |                  |
|--------------------------------------------------|----------|-----------------------------------------------------------------------------------------------------------------------------------------------------------------------------------------------------------------------------------------------------------------------------------------------------------------------------------------------------------------------------------------------------------------------------------------------------------------------------------------------------------------------------------------------------------------------------------------------------------------------------------------------------------------------------------------------------------------------------------------------------------------------------------------------------------------------------------------------------------------|-------------------------------------------------------------------------|--------------------------------------------------------------------------------------------|-------------------------------|--------------------|------------------------|------------------|
|                                                  |          | NOTES AND CLARIFICATIONS  © STAGG ARCHITECTS LIMITED. NO IMPLIED LICENCE EXISTS, DRAWING NOT TO BE REPRODUCED WITHOUT WRITTEN CONSENT. SUBJECT TO PLANNING PERMISSION, BULDING REGULATIONS, STATUTORY UNDERTAKER SEARCHES AND DESIGN DEVELOPMENT. PLEASE READ DRAWING IN ACCORDANCE WITH CROSS-REFERENCED SPECIFICATION; SCOPE OF WORKS. DO NOT SCALE DRAWINGS, DIMENSIONS GOVERN ALD IMPRESIONS OF WERFIRED ON SITE BY CONTRACTOR BEFORE PROCEEDING, ARCHITECT SHALL BE NOTIFIED IN WRITING OF ANY DISCREPANCIES, ALL STRUCTURAL, MECHANICAL, ELECTRICAL, PLUMBING & DRAINAC, INFORMATION IS SHOWN FOR CO-DIDINATION PURPOSES ONLY. PETO TO SPECIALIST DRAWINGS FOR DESIGN. THIS DRAWING SHOULD NOT BE USED TO CALCULATE AREAS FOR THE PURPOSES OF VALUATION. THIS DRAWING SHOULD NOT BE USED ONLY FOR THE PURPOSE OF WITH BUT HE STATUS BOX AND FOR NO OTHER. | 1st FLOOR, 30-32 TABARD STREET LONDON SE1 4JU www.staggarchitects.co.uk |                                                                                            |                               | CHECKED<br>Checker | A1 SCALE               | A3 SCALE<br>1:25 |
|                                                  |          |                                                                                                                                                                                                                                                                                                                                                                                                                                                                                                                                                                                                                                                                                                                                                                                                                                                                 |                                                                         |                                                                                            | STATUS<br>PLANNII             | NG                 | DRAWING N<br>51517- D- |                  |