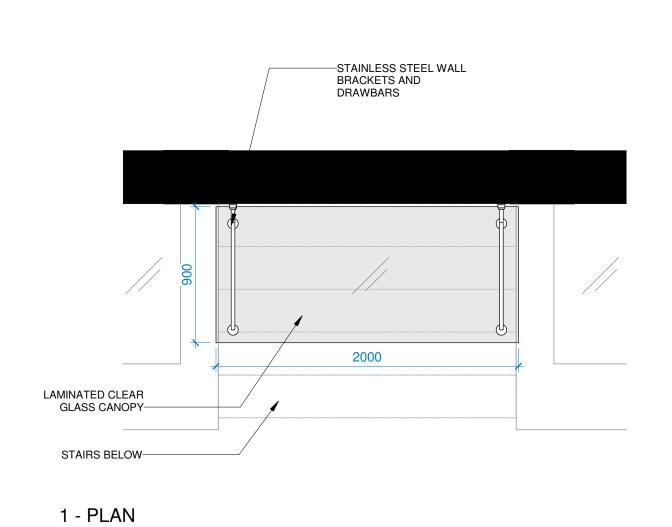

| DATE OF FIRST ISSUE: 07/01/19 REV DATE AMENDMENT | KEY PLAN | SCALE BAR<br>(METRES)                                                                                                                                                                                                                                                                                                                                                                                                                                                                                                                                                                                                                                                                                                                                                                                                                                           | stagg architects                                                        | CLIENT 27 - 29 WHITFIELD STREET PROPERTY LTD PROJECT 27-29 WHITFIELD STREET LONDON W1T 2SE | DRAWING TITLE ENTRANCE CANOPY |                    |                        |                  |
|--------------------------------------------------|----------|-----------------------------------------------------------------------------------------------------------------------------------------------------------------------------------------------------------------------------------------------------------------------------------------------------------------------------------------------------------------------------------------------------------------------------------------------------------------------------------------------------------------------------------------------------------------------------------------------------------------------------------------------------------------------------------------------------------------------------------------------------------------------------------------------------------------------------------------------------------------|-------------------------------------------------------------------------|--------------------------------------------------------------------------------------------|-------------------------------|--------------------|------------------------|------------------|
|                                                  |          | NOTES AND CLARIFICATIONS  © STAGG ARCHITECTS LIMITED. NO IMPLIED LICENCE EXISTS, DRAWING NOT TO BE REPRODUCED WITHOUT WRITTEN CONSENT. SUBJECT TO PLANNING PERMISSION, BULDING REGULATIONS, STATUTORY UNDERTAKER SEARCHES AND DESIGN DEVELOPMENT. PLEASE READ DRAWING IN ACCORDANCE WITH CROSS-REFERENCED SPECIFICATION; SCOPE OF WORKS. DO NOT SCALE DRAWINGS, DIMENSIONS GOVERN ALD IMPRESIONS OF WERFIRED ON SITE BY CONTRACTOR BEFORE PROCEEDING, ARCHITECT SHALL BE NOTIFIED IN WRITING OF ANY DISCREPANCIES, ALL STRUCTURAL, MECHANICAL, ELECTRICAL, PLUMBING & DRAINAC, INFORMATION IS SHOWN FOR CO-DIDINATION PURPOSES ONLY. PETO TO SPECIALIST DRAWINGS FOR DESIGN. THIS DRAWING SHOULD NOT BE USED TO CALCULATE AREAS FOR THE PURPOSES OF VALUATION. THIS DRAWING SHOULD NOT BE USED ONLY FOR THE PURPOSE OF WITH BUT HE STATUS BOX AND FOR NO OTHER. | 1st FLOOR, 30-32 TABARD STREET LONDON SE1 4JU www.staggarchitects.co.uk |                                                                                            |                               | CHECKED<br>Checker | A1 SCALE               | A3 SCALE<br>1:25 |
|                                                  |          |                                                                                                                                                                                                                                                                                                                                                                                                                                                                                                                                                                                                                                                                                                                                                                                                                                                                 |                                                                         |                                                                                            | STATUS<br>PLANNII             | NG                 | DRAWING N<br>51517- D- |                  |