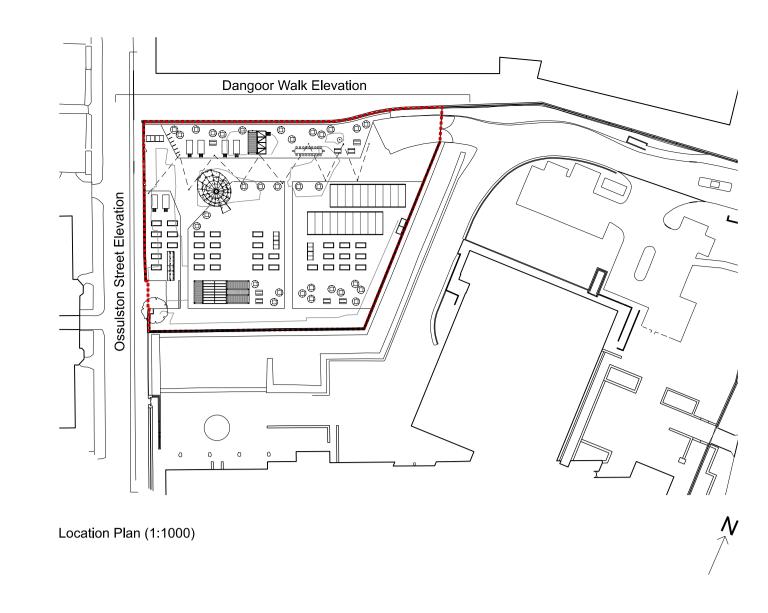

| Client                                                    |                  |                                  |            |
|-----------------------------------------------------------|------------------|----------------------------------|------------|
| Global Gen                                                | eration          |                                  |            |
| Project Name British Library Story Garden (working title) |                  | Project Number<br>134            |            |
|                                                           |                  |                                  |            |
| Site Elevati                                              | ons              |                                  |            |
| Drawing number                                            |                  | Scale                            | Revision   |
| 013                                                       |                  | 1:1000 & 1:200                   | -          |
| Drawing status                                            |                  | Page size                        | Date       |
| Planning                                                  |                  | A1                               | 14/12/2018 |
| Drawn by                                                  |                  | Checked by                       |            |
| KM                                                        |                  | JK                               |            |
| Copyright c                                               | owned by Jan Kat | tein Architects.                 |            |
| Date                                                      | Revision         | Description                      |            |
| 12/12/18                                                  | Α                | Additional vision holes added to |            |