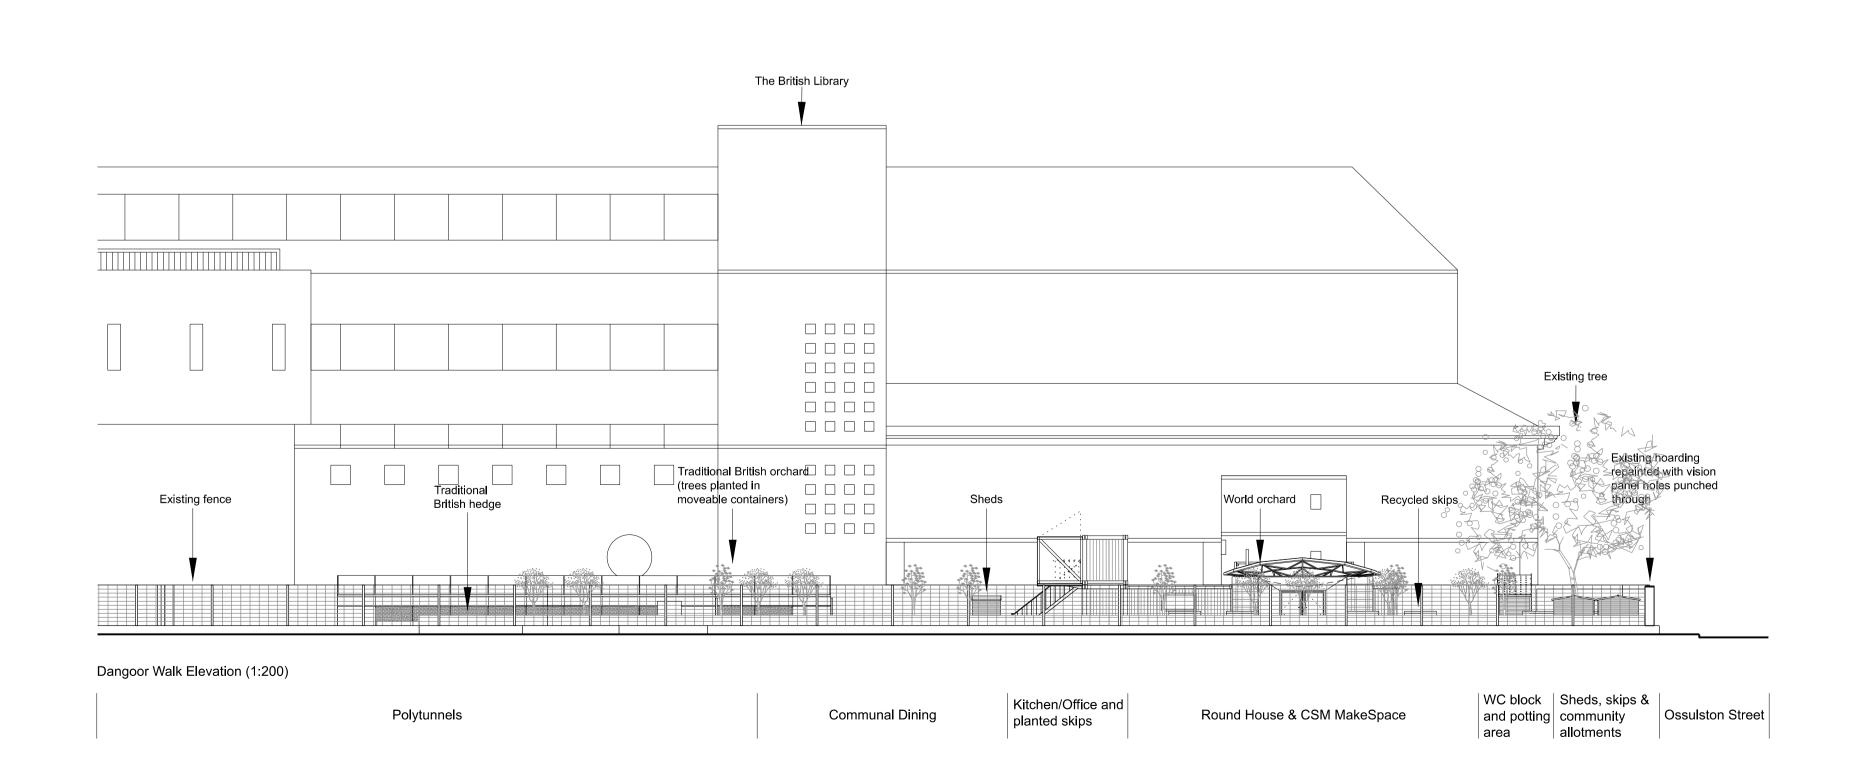

| Client                                                    |                  |                                  |            |
|-----------------------------------------------------------|------------------|----------------------------------|------------|
| Global Gen                                                | eration          |                                  |            |
| Project Name British Library Story Garden (working title) |                  | Project Number<br>134            |            |
|                                                           |                  |                                  |            |
| Site Elevati                                              | ons              |                                  |            |
| Drawing number                                            |                  | Scale                            | Revision   |
| 013                                                       |                  | 1:1000 & 1:200                   | -          |
| Drawing status                                            |                  | Page size                        | Date       |
| Planning                                                  |                  | A1                               | 14/12/2018 |
| Drawn by                                                  |                  | Checked by                       |            |
| KM                                                        |                  | JK                               |            |
| Copyright c                                               | owned by Jan Kat | tein Architects.                 |            |
| Date                                                      | Revision         | Description                      |            |
| 12/12/18                                                  | Α                | Additional vision holes added to |            |