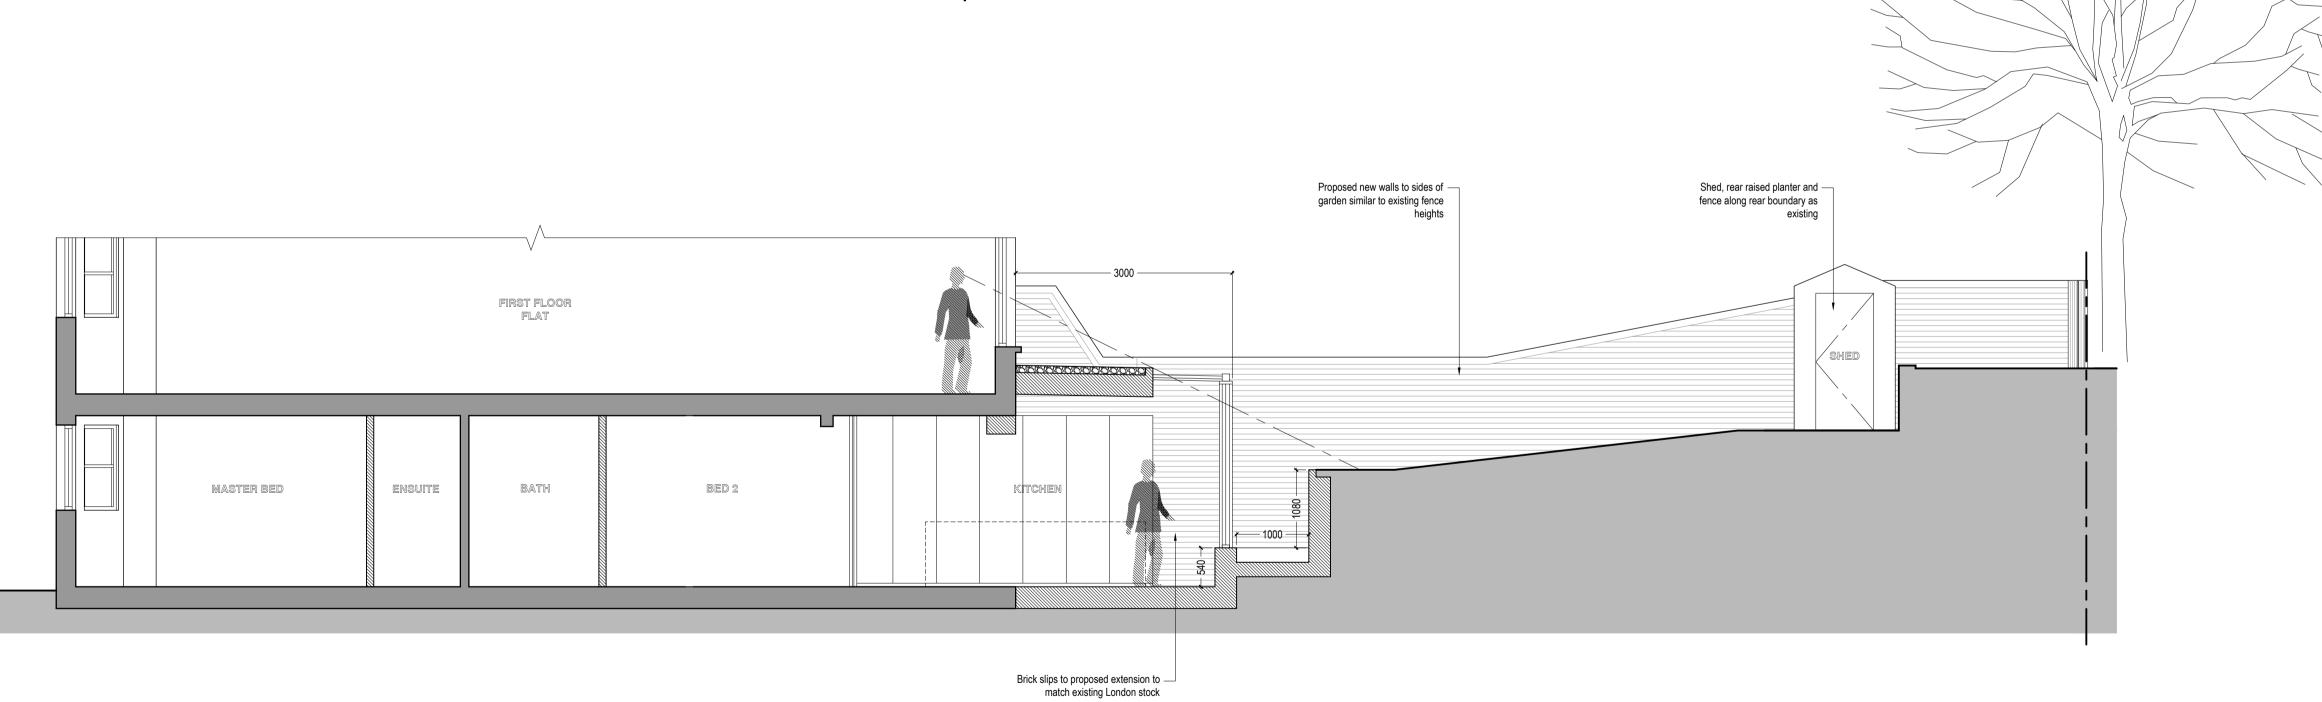

Proposed Section B

DO NOT SCALE FROM THIS DRAWING. THE AUTHOR OF THIS DRAWING TAKES NO RESPONSIBILITY FOR ANY DIMENSIONS OBTAINED BY MEASURING OR SCALING FROM THIS DRAWING AND NO RELIANCE MAY BE PLACED ON SUCH DIMENSIONS. ALL DIMENSIONS MUST BE CHECKED AND VERIFIED ON SITE BY THE CONTRACTOR BEFORE COMMENCING ANY WORK OR PRODUCING DRAWINGS. RML ARCHITECTURE MUST BE NOTIFIED IMMEDIATELY OF ANY ERRORS OR DISCREPANCIES PRIOR TO THE COMMENCEMENT OF WORK.

PRINTED SIZE @ A1 CLIENT ARISTEIA

PROJECT

LOWER GROUND FLOOR FLAT 31 DENNINGTON PARK ROAD LONDON NW6 1BB

DRAWING TITLE

PROPOSED SECTIONS

PROJECT No. DRAWN BY 3519 1:50 @ A1 / 1:100 @ A3 SEPT '18 DRAWING NO. REVISION 3519-002 DRAWING STATUS

APPROVAL

SCALE - 1:50 @ A1 1:100 @ A3