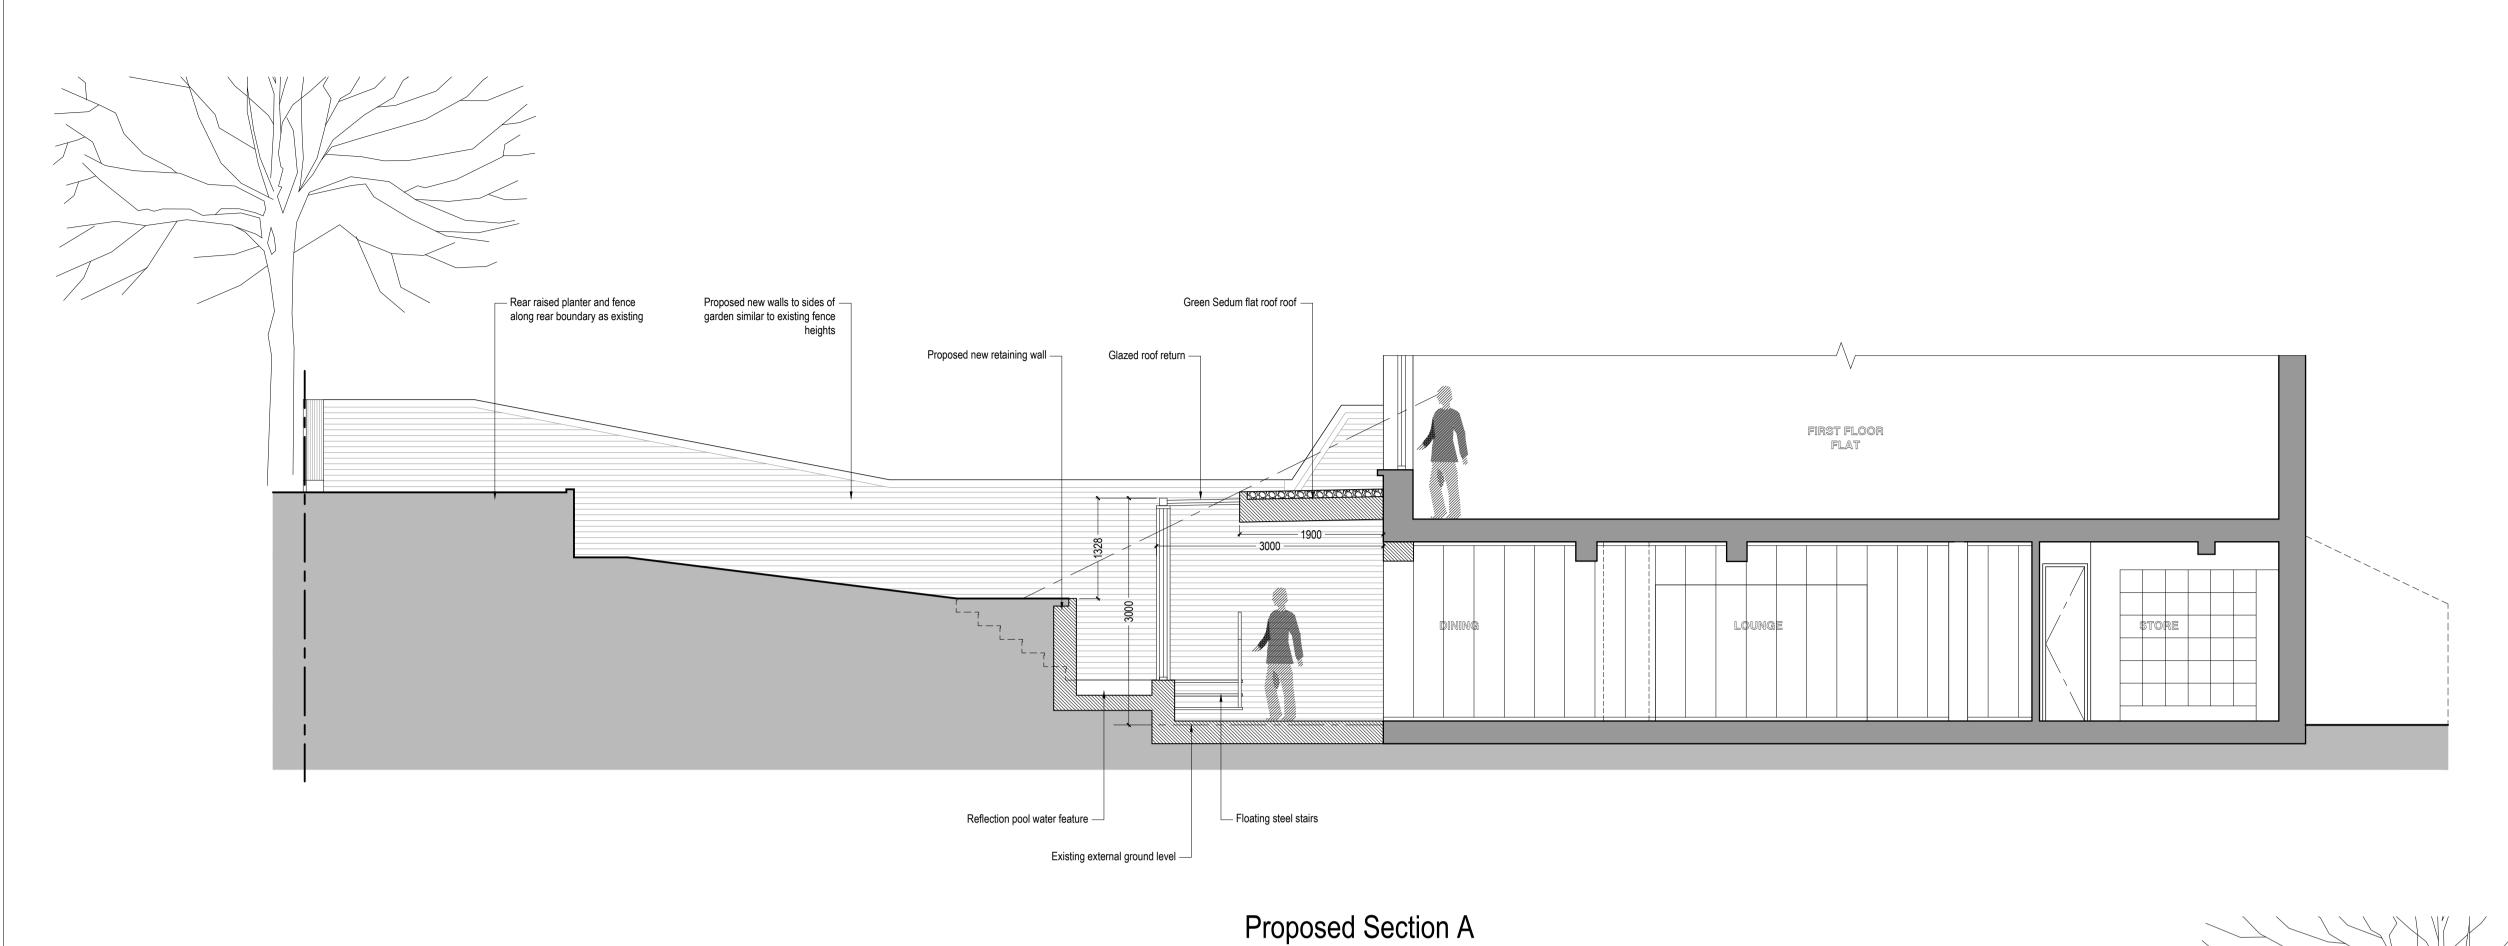

Proposed Section B

DO NOT SCALE FROM THIS DRAWING. THE AUTHOR OF THIS DRAWING TAKES NO RESPONSIBILITY FOR ANY DIMENSIONS OBTAINED BY MEASURING OR SCALING FROM THIS DRAWING AND NO RELIANCE MAY BE PLACED ON SUCH DIMENSIONS. ALL DIMENSIONS MUST BE CHECKED AND VERIFIED ON SITE BY THE CONTRACTOR BEFORE COMMENCING ANY WORK OR PRODUCING DRAWINGS. RML ARCHITECTURE MUST BE NOTIFIED IMMEDIATELY OF ANY ERRORS OR DISCREPANCIES PRIOR TO THE COMMENCEMENT OF WORK.

PRINTED SIZE @ A1 CLIENT ARISTEIA

PROJECT

LOWER GROUND FLOOR FLAT 31 DENNINGTON PARK ROAD LONDON NW6 1BB

DRAWING TITLE

PROPOSED SECTIONS

PROJECT No. DRAWN BY 3519 1:50 @ A1 / 1:100 @ A3 SEPT '18 DRAWING NO. REVISION 3519-002 DRAWING STATUS

APPROVAL

SCALE - 1:50 @ A1 1:100 @ A3