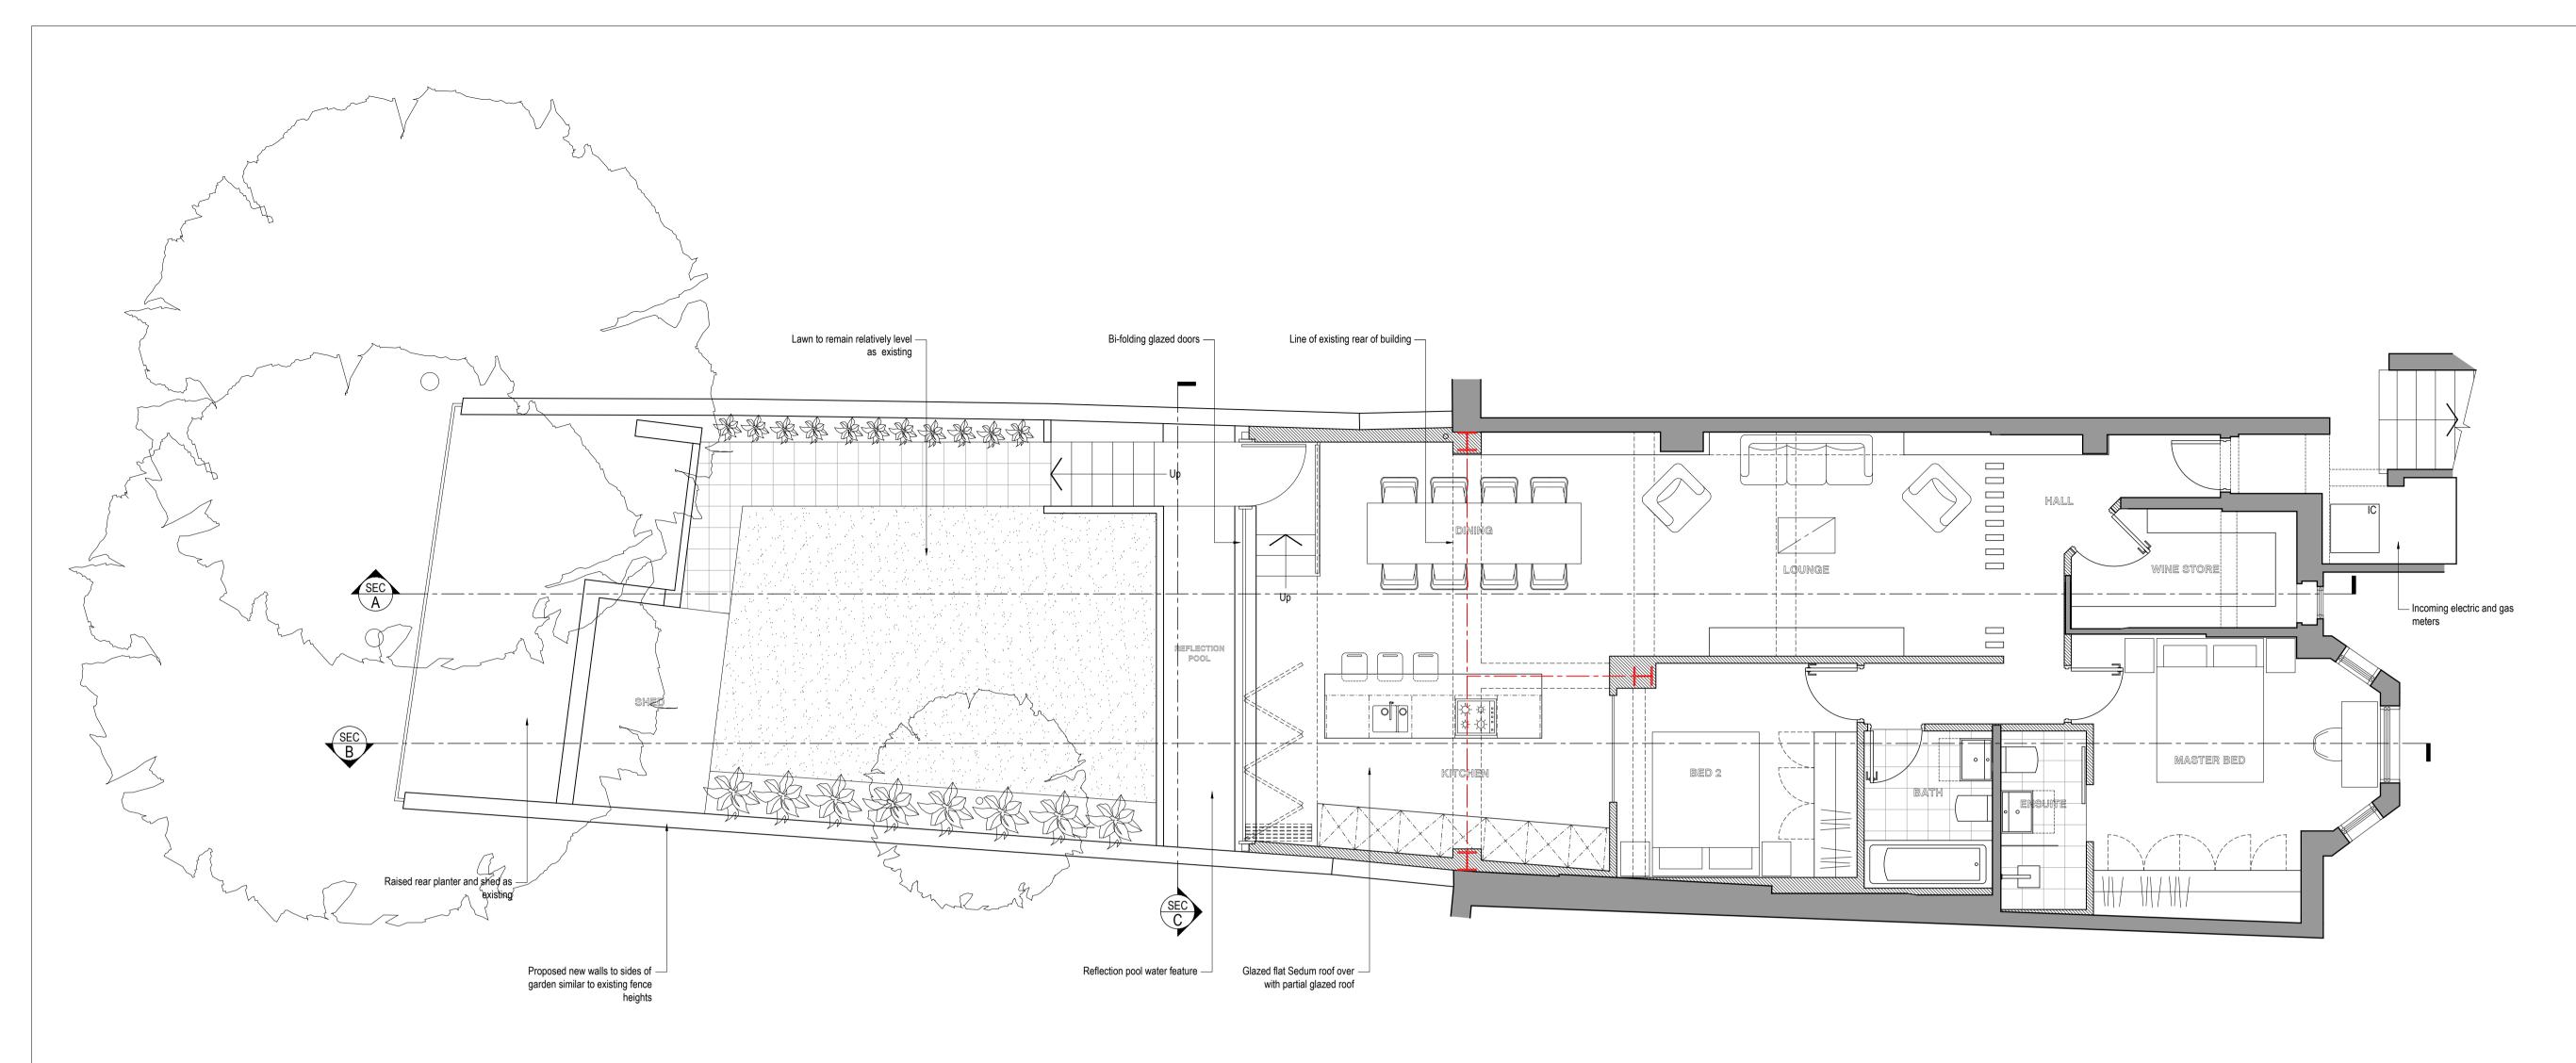

SCALE - 1:50 @ A1 1:100 @ A3

1m 2m 3m 4m

## Proposed General Arrangement Plan

Proposed Roof Plan

DO NOT SCALE FROM THIS DRAWING. THE AUTHOR OF THIS DRAWING TAKES NO RESPONSIBILITY FOR ANY DIMENSIONS OBTAINED BY MEASURING OR SCALING FROM THIS DRAWING AND NO RELIANCE MAY BE PLACED ON SUCH DIMENSIONS. ALL DIMENSIONS MUST BE CHECKED AND VERIFIED ON SITE BY THE CONTRACTOR BEFORE COMMENCING ANY WORK OR PRODUCING DRAWINGS. RML ARCHITECTURE MUST BE NOTIFIED IMMEDIATELY OF ANY ERRORS OR DISCREPANCIES PRIOR TO THE COMMENCEMENT OF WORK.

THIS DRAWING AND ALL INFORMATION CONTAINED WITHIN IS THE SOLE PROPERTY OF RML ARCHITECTURE LTD AND MAY NOT BE REPRODUCED IN WHOLE OR PART WITHOUT WRITTEN PERMISSION FROM RML ARCHITECTURE LTD.

| REV      | DESCRIPTION                                                                                    | DATE                 | BY         |
|----------|------------------------------------------------------------------------------------------------|----------------------|------------|
| ΡA       | Amended post site visit. Rear door amended to 5no. and bi-folding.                             | 16-10-18             | RML        |
| PB<br>PC | Office to rear garden omitted from planning.<br>Amended to green roof design. Roof plan added. | 14-11-18<br>02-01-19 | rml<br>Rml |