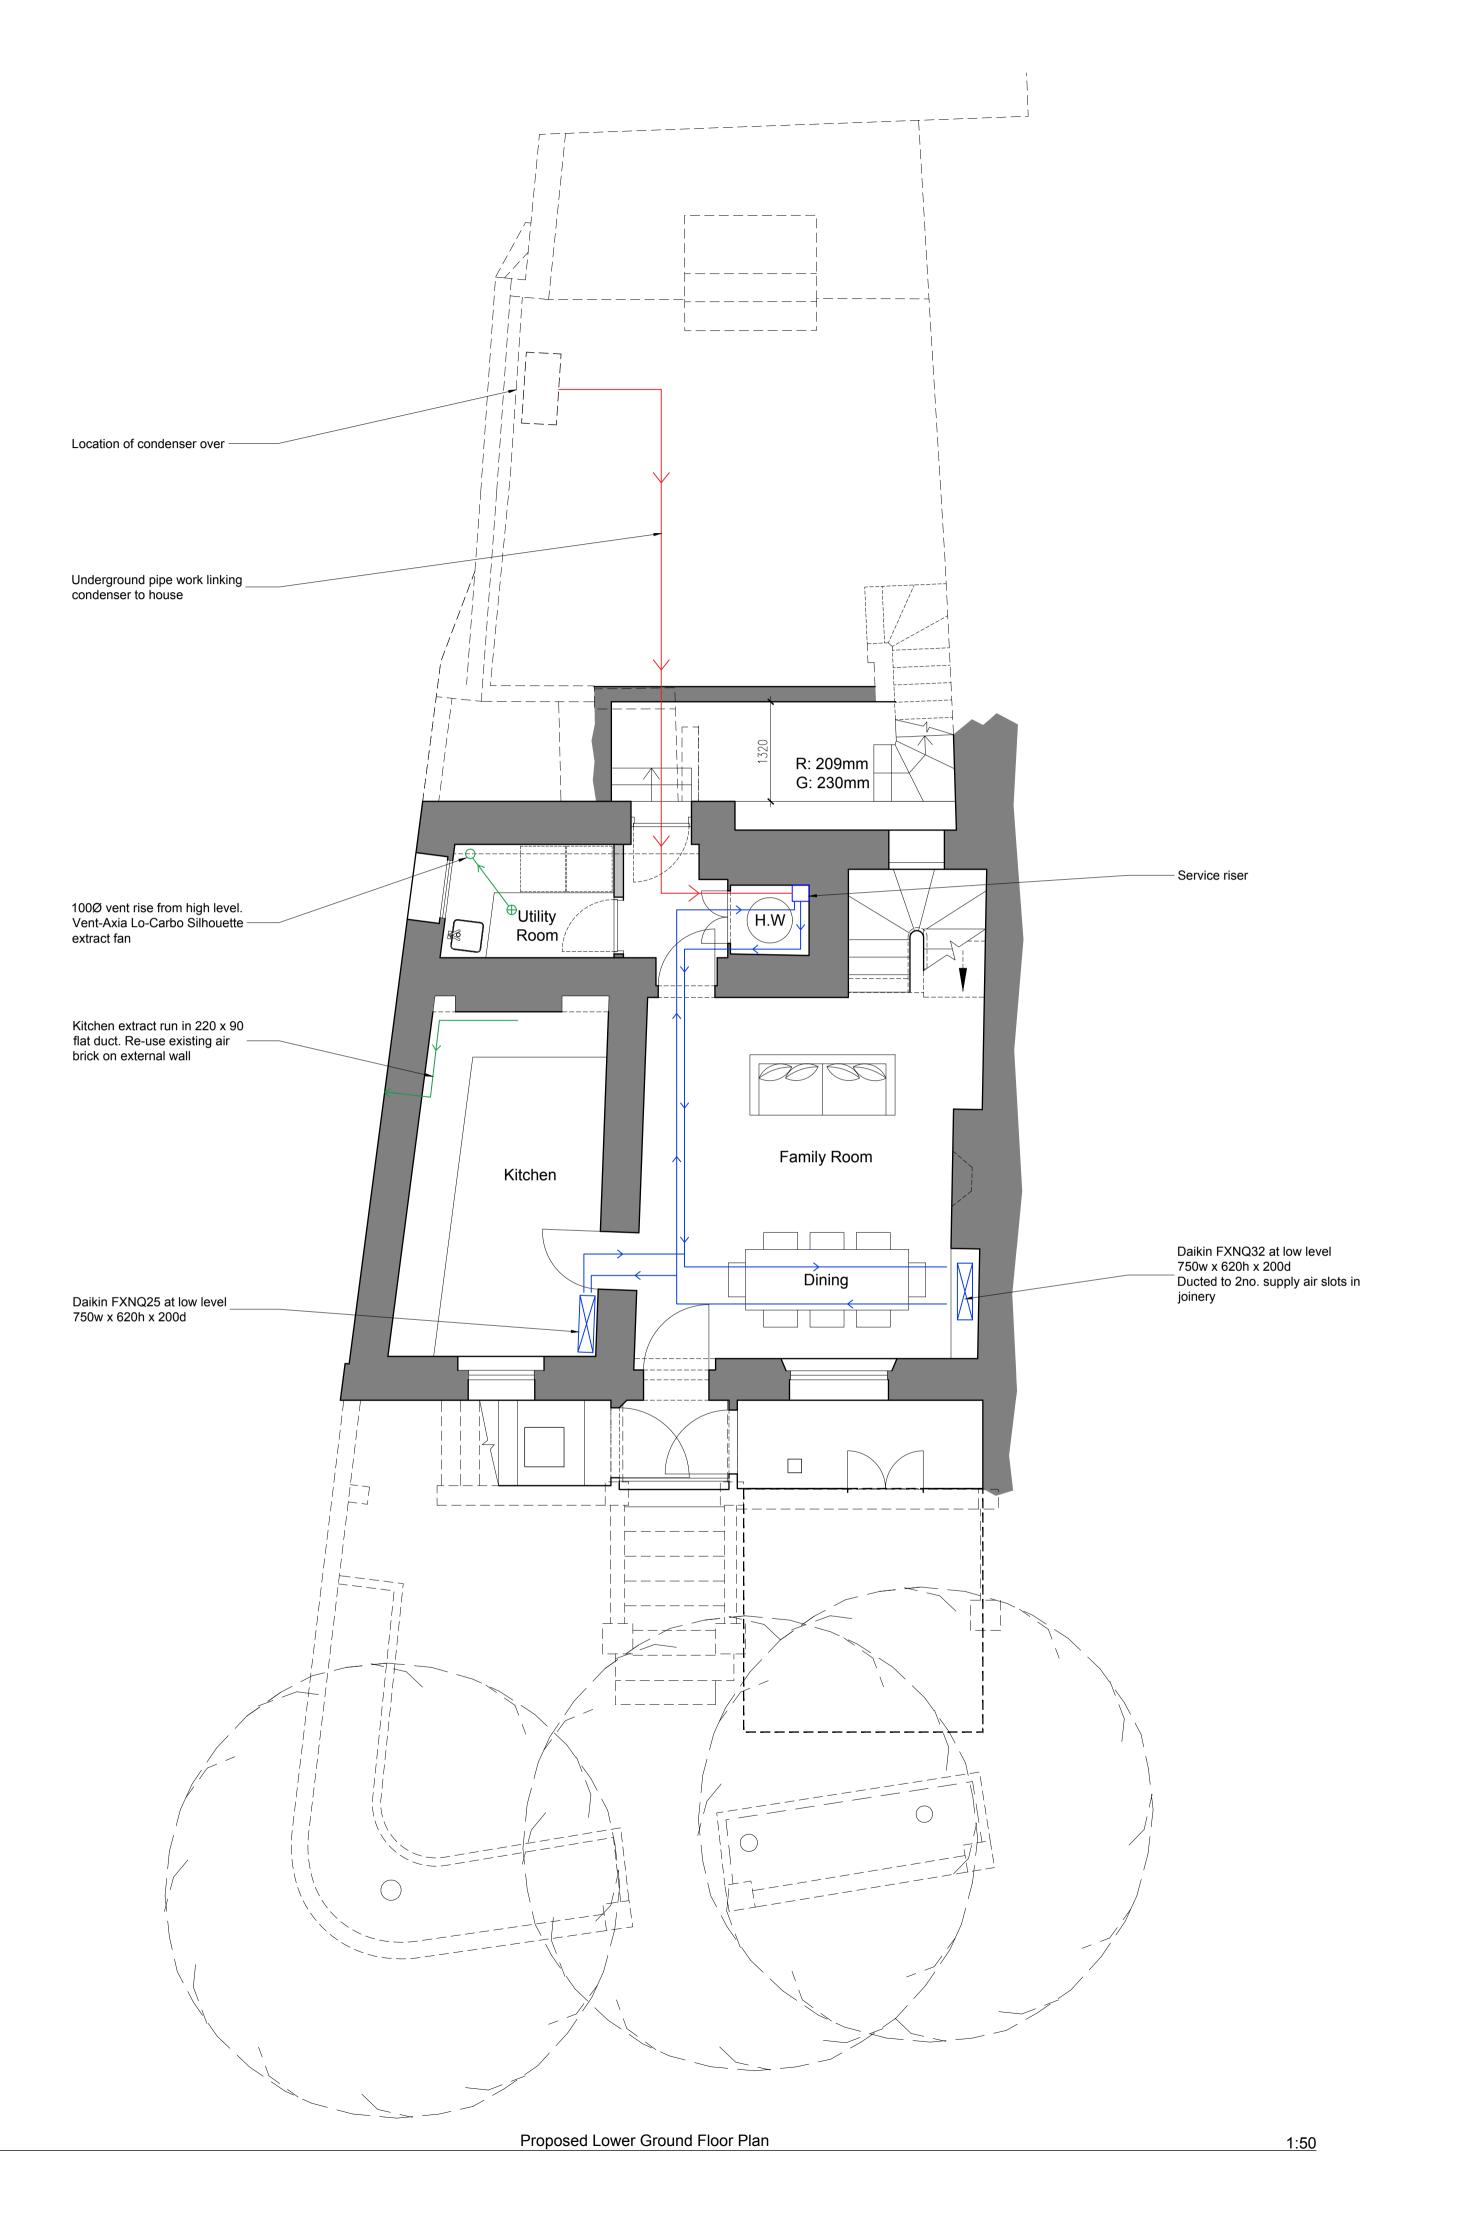

2m 3m 4m 1:50 scale

KEY

Overhead flow and return pipework

Underground pipework externally

Extract ductwork leading to external air brick

Alterations to room layouts already approved under

1 The Mount Hampstead NW3 6SZ

Proposed Lower Ground Floor Plan

drawn by Dec 18 1:50@A1/1:100@A3 MC drg.no. revision FWG\_1019

© 2018 BB PARTNERSHIP LIMITED - ALL RIGHTS RESERVED DO NOT SCALE - CHECK ALL DIMENSIONS ON SITE