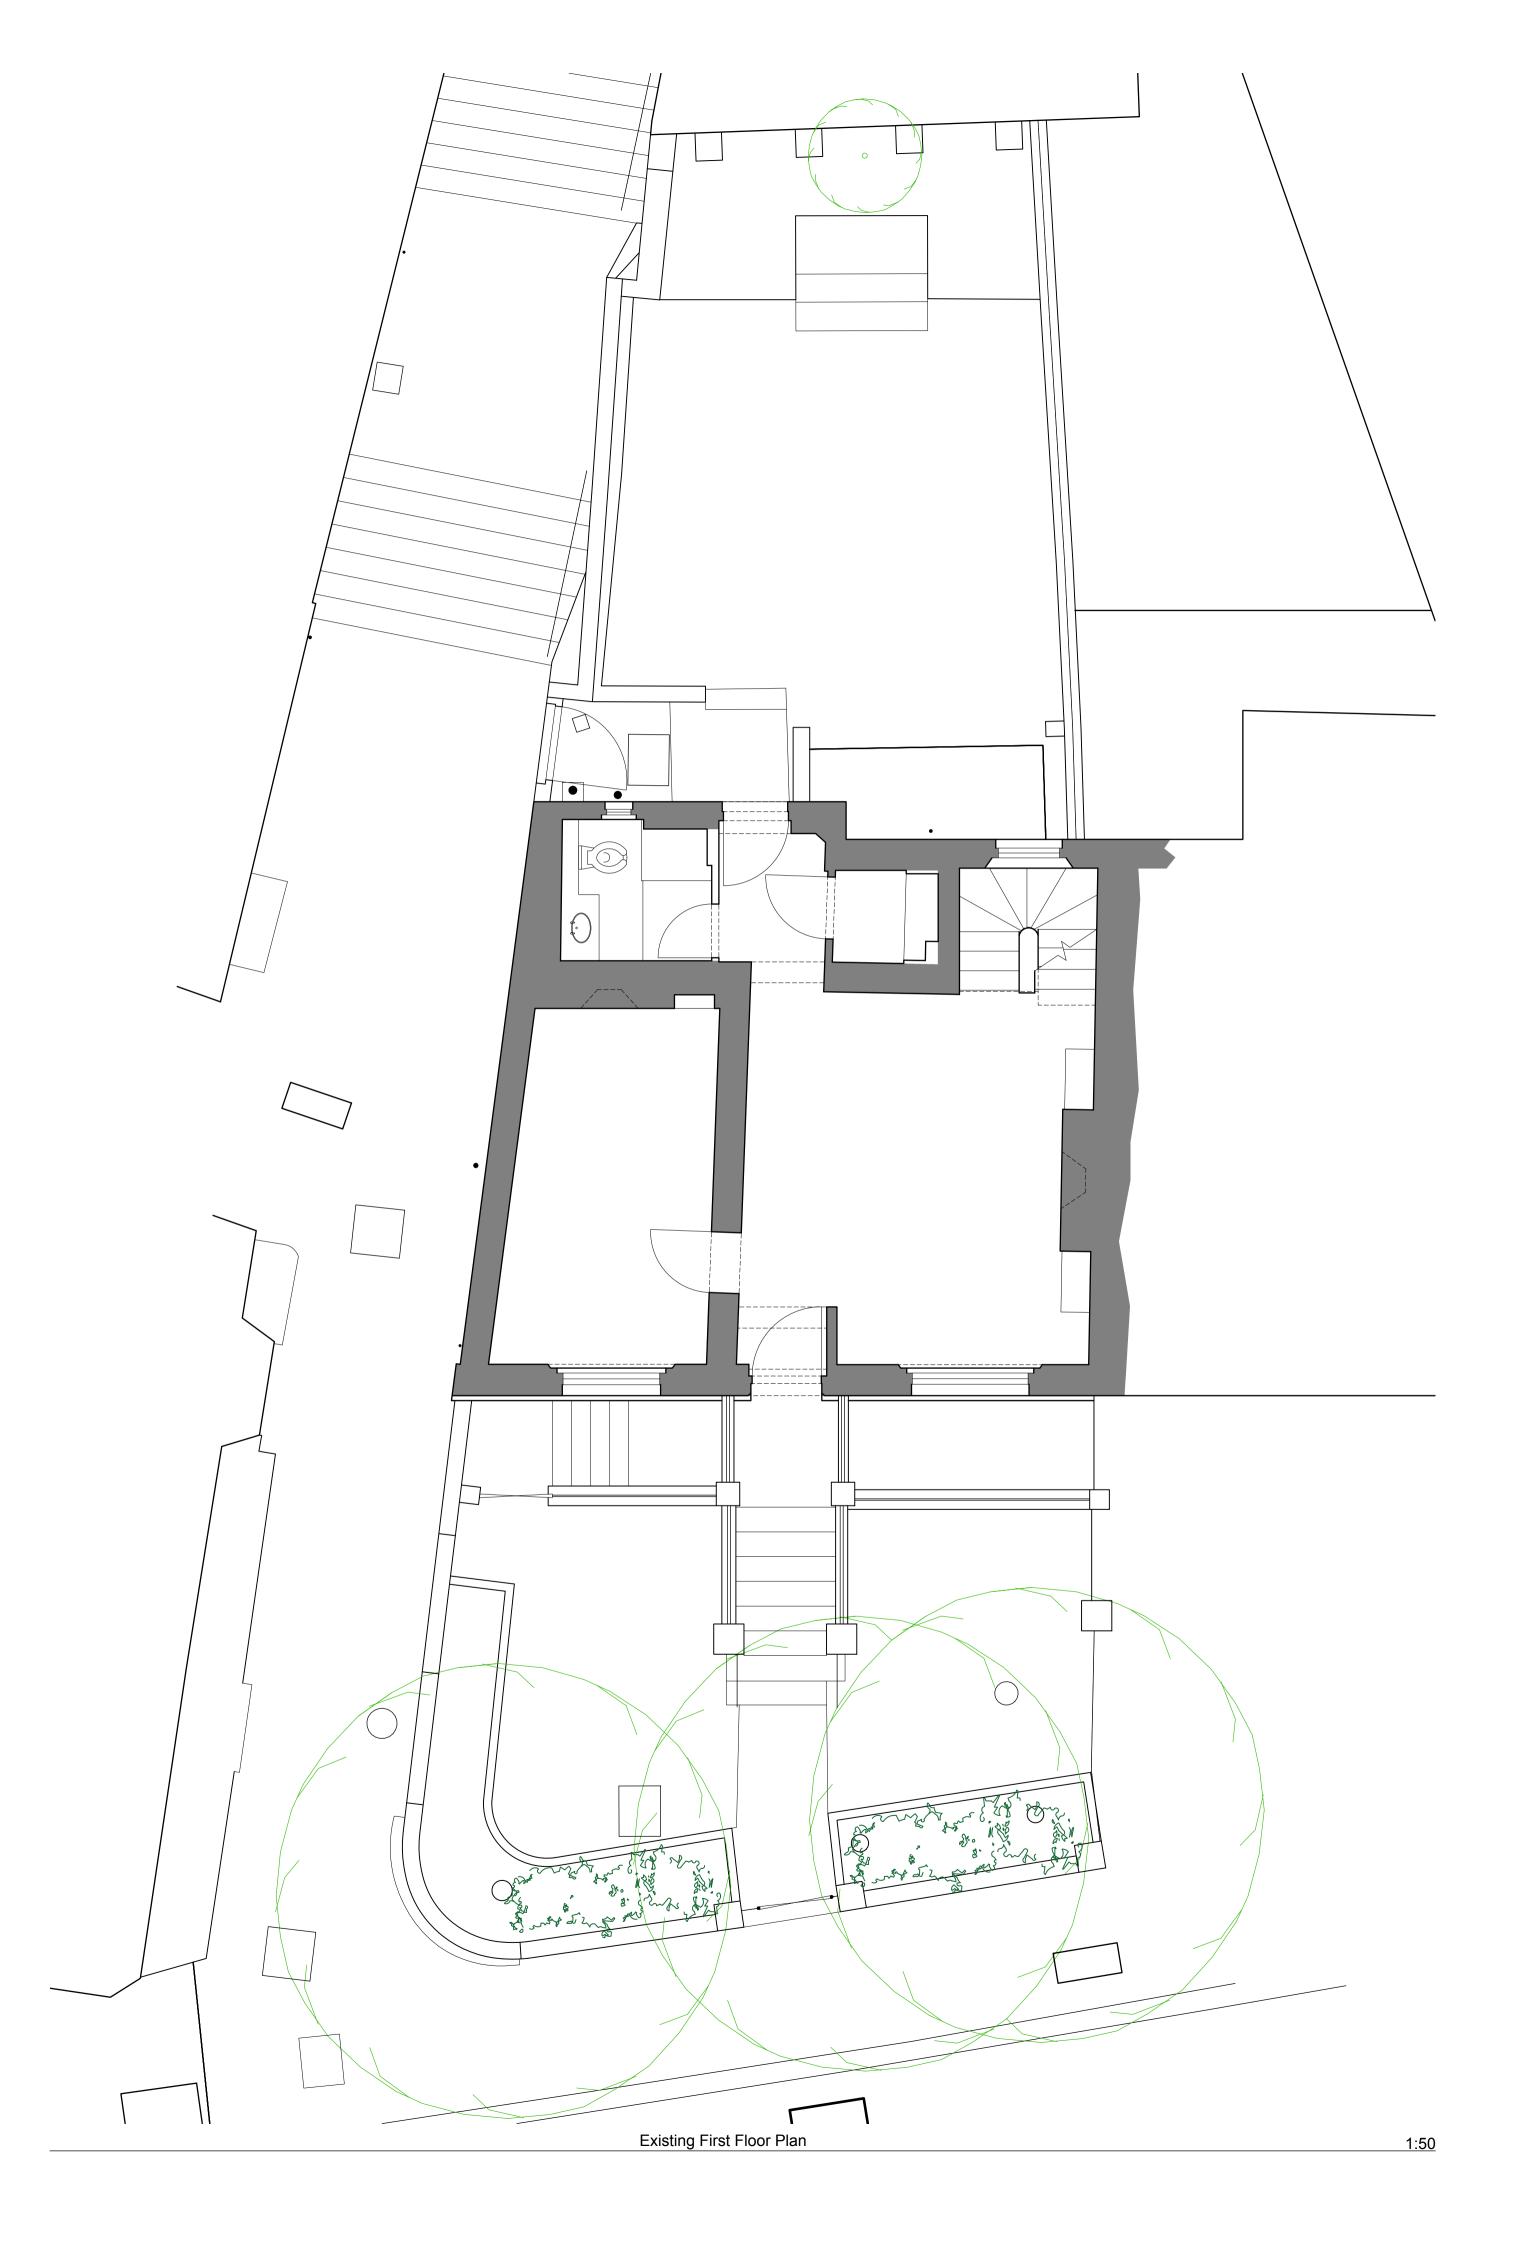

## BB PARTNERSHIP LTD

Studios 33-34, 10 Hornsey St, London. N7 8EL Tel 020 7336 8555 - e-mail - architect@bbpartnership.co.uk

client Andrew and Michaela Saffrin

| project                             |                  |          |
|-------------------------------------|------------------|----------|
| 1 The Mount<br>Hampstead<br>NW3 6SZ |                  |          |
| drawing                             |                  |          |
| Existing First Floor Plan           |                  |          |
|                                     |                  |          |
|                                     |                  |          |
| date                                | scale            | drawn by |
| Dec 18                              | 1:50@A1/1:100@A3 | MC       |
| drg.no.                             |                  | revision |
| FWG_0011                            |                  | -        |